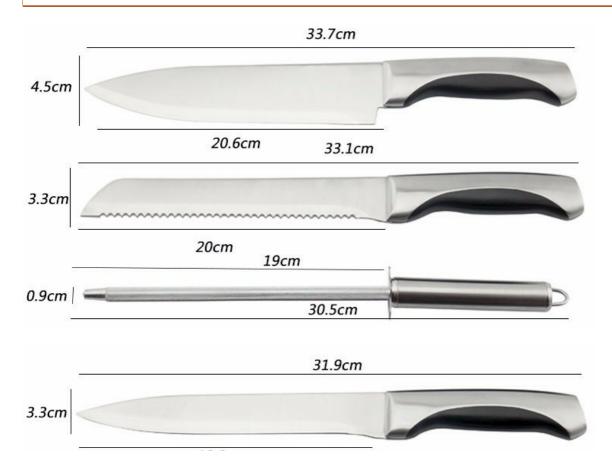

Wooden Block—Suitable for storing and displaying knives. Simple and fashion design, easy to clean.

|                                 | Material                                      | Blade<br>THK                                                       | Blade<br>W | Blade<br>L | Handle<br>L | Weight | Polishing             |
|---------------------------------|-----------------------------------------------|--------------------------------------------------------------------|------------|------------|-------------|--------|-----------------------|
| 8"Chef Knife                    |                                               | Blade THK:1.8mm, Blade W:4.5cm, Blade<br>L:20.6cm, Handle L:13.1cm |            |            |             | 207g   | Sand Polishing        |
| 8"Bread Knife                   | Blade M:<br>3Cr13,<br>Handle M:<br>#430 + ABS | Blade THK:1.8mm, Blade W:3.3cm, Blade<br>L:20cm, Handle L:13.1cm   |            |            |             | 179g   |                       |
| 8"Carving Knife                 |                                               | Blade THK:1.8mm, Blade W:3.3cm, Blade<br>L:18.8cm, Handle L:13.1cm |            |            |             | 170g   |                       |
| 5"Utility Knife                 |                                               | Blade THK:1.5mm, Blade W:2.5cm, Blade<br>L:12.5cm, Handle L:11.3cm |            |            |             | 85g    |                       |
| 3.5"Paring Knife                |                                               | Blade THK:1.5mm, Blade W:2.5cm, Blade<br>L:9.2cm, Handle L:11.3cm  |            |            |             | 80g    |                       |
| 7.5" Sharpener                  | Blade: Steel,<br>Handle: 430                  | Blade: 9mm(THK)/cm(W)/19cm(L), Handle: 11.3cm(L)                   |            |            |             | 122g   | Ni Plated; No<br>Heat |
| Wooden Block<br>for 6pcs Knives | rubber<br>wood+pine<br>wood                   | 33x7x24.5cm                                                        |            |            |             | 1501g  |                       |
| Item No.                        | KS50207                                       |                                                                    |            |            |             |        |                       |
| MOQ                             | 1000 Sets                                     |                                                                    |            |            |             |        |                       |
| Package                         | Color Box                                     |                                                                    |            |            |             |        |                       |

#### **Product Size**

Note: Size is subject to actual sample.