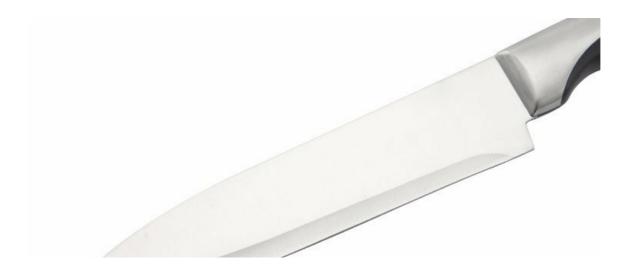

#### **6Pcs Kitchen Knives**

Chef Knife——USE: Suitable for cutting meat, fish, vegetable.

Bread Knife——USE: Suitable for cutting bread,cake,cheese,etc.

Carving Knife—USE: Suitable for slicing of meat without bone, fish, vegetable. Do not use for chopping bones due to the thin blade.

#### **Detailed Images**