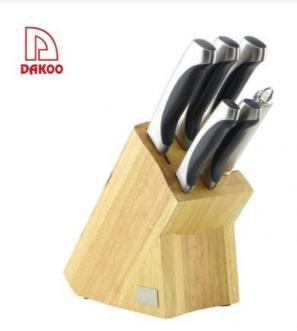

# 5pcs kitchen knife with sharpener and wooden block

Stainless Steel Knife Set

Item No.: KS50207

Description

**Quotation Information** 

#### **6Pcs Kitchen Knives**

Chef Knife——USE: Suitable for cutting meat, fish, vegetable.

Bread Knife——USE: Suitable for cutting bread,cake,cheese,etc.

Carving Knife—USE: Suitable for slicing of meat without bone, fish, vegetable. Do not use for chopping bones due to the thin blade.

Utility Knife—USE: suitable for cutting small piece of meat, fruits and vegetables, and peeling melons.

Paring Knife——USE: Suitable for cutting fruit, melon, vegetables.

Sharpener—USE: Generally, suit for cleaver knife, chef knife, carving knife and paring knife.

Wooden Block—Suitable for storing and displaying knives. Simple and fashion design, easy to clean.

|                                 | Material                                      | Blade<br>THK                                                       | Blade<br>W | Blade<br>L | Handle<br>L | Weight | Polishing             |
|---------------------------------|-----------------------------------------------|--------------------------------------------------------------------|------------|------------|-------------|--------|-----------------------|
| 8"Chef Knife                    |                                               | Blade THK:1.8mm, Blade W:4.5cm, Blade<br>L:20.6cm, Handle L:13.1cm |            |            |             | 207g   | Sand Polishing        |
| 8"Bread Knife                   | Blade M:<br>3Cr13,<br>Handle M:<br>#430 + ABS | Blade THK:1.8mm, Blade W:3.3cm, Blade<br>L:20cm, Handle L:13.1cm   |            |            |             | 179g   |                       |
| 8"Carving Knife                 |                                               | Blade THK:1.8mm, Blade W:3.3cm, Blade<br>L:18.8cm, Handle L:13.1cm |            |            |             | 170g   |                       |
| 5"Utility Knife                 |                                               | Blade THK:1.5mm, Blade W:2.5cm, Blade<br>L:12.5cm, Handle L:11.3cm |            |            |             | 85g    |                       |
| 3.5"Paring Knife                |                                               | Blade THK:1.5mm, Blade W:2.5cm, Blade<br>L:9.2cm, Handle L:11.3cm  |            |            |             | 80g    |                       |
| 7.5" Sharpener                  | Blade: Steel,<br>Handle: 430                  | Blade: 9mm(THK)/cm(W)/19cm(L), Handle: 11.3cm(L)                   |            |            |             | 122g   | Ni Plated; No<br>Heat |
| Wooden Block<br>for 6pcs Knives | rubber<br>wood+pine<br>wood                   | 33x7x24.5cm                                                        |            |            |             | 1501g  |                       |
| Item No.                        | KS50207                                       |                                                                    |            |            |             |        |                       |
| MOQ                             | 1000 Sets                                     |                                                                    |            |            |             |        |                       |
| Package                         | Color Box                                     |                                                                    |            |            |             |        |                       |