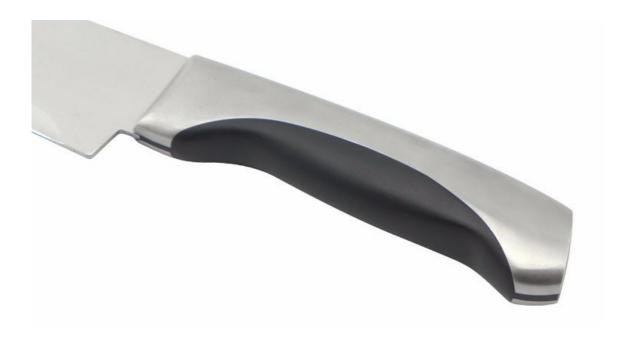

| 1000 Sets                                     |                                                                    |            |            |             |        |                       |
| Package                         | Color Box                                     |                                                                    |            |            |             |        |                       |

#### **Product Size**





Note: Size is subject to actual sample.

#### **Detailed Images**

## Ventilated and water drop quickly, prevent the breeding of bacteria to keep the knives clean



Treated at high temperature, makes the steel structure more stable and anticorrosion.hard, sharp and durable





### Made from #430 and ABS , confortable to hold