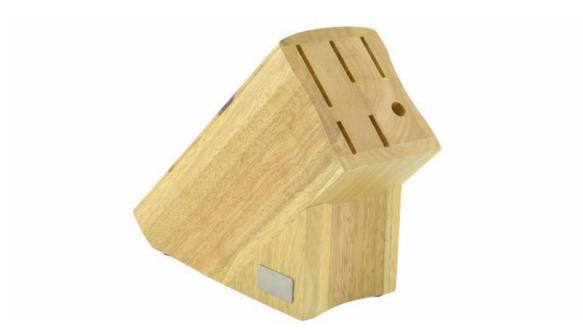

Wooden Block—Suitable for storing and displaying knives. Simple and fashion design, easy to clean.

|                                 | Material                                      | Blade<br>THK                                                       | Blade<br>W | Blade<br>L | Handle<br>L | Weight | Polishing             |
|---------------------------------|-----------------------------------------------|--------------------------------------------------------------------|------------|------------|-------------|--------|-----------------------|
| 8"Chef Knife                    |                                               | Blade THK:1.8mm, Blade W:4.5cm, Blade<br>L:20.6cm, Handle L:13.1cm |            |            |             | 207g   | Sand Polishing        |
| 8"Bread Knife                   | Blade M:<br>3Cr13,<br>Handle M:<br>#430 + ABS | Blade THK:1.8mm, Blade W:3.3cm, Blade<br>L:20cm, Handle L:13.1cm   |            |            |             | 179g   |                       |
| 8"Carving Knife                 |                                               | Blade THK:1.8mm, Blade W:3.3cm, Blade<br>L:18.8cm, Handle L:13.1cm |            |            |             | 170g   |                       |
| 5"Utility Knife                 |                                               | Blade THK:1.5mm, Blade W:2.5cm, Blade<br>L:12.5cm, Handle L:11.3cm |            |            |             | 85g    |                       |
| 3.5"Paring Knife                |                                               | Blade THK:1.5mm, Blade W:2.5cm, Blade<br>L:9.2cm, Handle L:11.3cm  |            |            |             | 80g    |                       |
| 7.5" Sharpener                  | Blade: Steel,<br>Handle: 430                  | Blade: 9mm(THK)/cm(W)/19cm(L), Handle: 11.3cm(L)                   |            |            |             | 122g   | Ni Plated; No<br>Heat |
| Wooden Block<br>for 6pcs Knives | rubber<br>wood+pine<br>wood                   | 33x7x24.5cm                                                        |            |            |             | 1501g  |                       |
| Item No.                        | KS50207                                       |                                                                    |            |            |             |        |                       |
| MOQ                             | 1000 Sets                                     |                                                                    |            |            |             |        |                       |
| Package                         | Color Box                                     |                                                                    |            |            |             |        |                       |

## Ventilated and water drop quickly, prevent the breeding of bacteria to keep the knives clean

Treated at high temperature, makes the steel structure more stable and anticorrosion.hard, sharp and durable