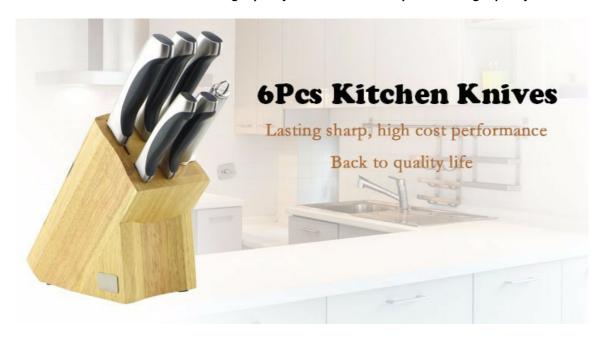

## **Elegant and Fashionable**

high quality life starts from the pursuit of high quality

#### **6Pcs Kitchen Knives**

Chef Knife——USE: Suitable for cutting meat, fish, vegetable.

Bread Knife——USE: Suitable for cutting bread,cake,cheese,etc.

Carving Knife—USE: Suitable for slicing of meat without bone, fish, vegetable. Do not use for chopping bones due to the thin blade.