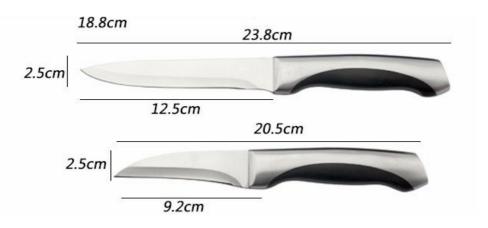

Wooden Block—Suitable for storing and displaying knives. Simple and fashion design, easy to clean.

|                                 | Material                                      | Blade<br>THK                                                       | Blade<br>W | Blade<br>L | Handle<br>L | Weight | Polishing             |
|---------------------------------|-----------------------------------------------|--------------------------------------------------------------------|------------|------------|-------------|--------|-----------------------|
| 8"Chef Knife                    |                                               | Blade THK:1.8mm, Blade W:4.5cm, Blade<br>L:20.6cm, Handle L:13.1cm |            |            |             | 207g   | Sand Polishing        |
| 8"Bread Knife                   | Blade M:<br>3Cr13,<br>Handle M:<br>#430 + ABS | Blade THK:1.8mm, Blade W:3.3cm, Blade<br>L:20cm, Handle L:13.1cm   |            |            |             | 179g   |                       |
| 8"Carving Knife                 |                                               | Blade THK:1.8mm, Blade W:3.3cm, Blade<br>L:18.8cm, Handle L:13.1cm |            |            |             | 170g   |                       |
| 5"Utility Knife                 |                                               | Blade THK:1.5mm, Blade W:2.5cm, Blade<br>L:12.5cm, Handle L:11.3cm |            |            |             | 85g    |                       |
| 3.5"Paring Knife                |                                               | Blade THK:1.5mm, Blade W:2.5cm, Blade<br>L:9.2cm, Handle L:11.3cm  |            |            |             | 80g    |                       |
| 7.5" Sharpener                  | Blade: Steel,<br>Handle: 430                  | Blade: 9mm(THK)/cm(W)/19cm(L), Handle: 11.3cm(L)                   |            |            |             | 122g   | Ni Plated; No<br>Heat |
| Wooden Block<br>for 6pcs Knives | rubber<br>wood+pine<br>wood                   | 33x7x24.5cm                                                        |            |            |             | 1501g  |                       |
| Item No.                        | KS50207                                       |                                                                    |            |            |             |        |                       |
| MOQ                             | 1000 Sets                                     |                                                                    |            |            |             |        |                       |
| Package                         | Color Box                                     |                                                                    |            |            |             |        |                       |

#### **Product Size**

Note: Size is subject to actual sample.