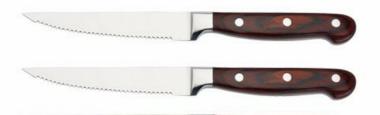

Steak Knife—USE: Suitable for cutting steak.

Wooden Block——Suitable for storing and displaying knives. Simple and fashion design, easy to clean.

|                                  | Material                                                   | Size                                                                  | Weight | Polishing     |
|----------------------------------|------------------------------------------------------------|-----------------------------------------------------------------------|--------|---------------|
| 8"Chef Knife                     | Blade M:<br>3Cr13,<br>Handle<br>M:PAKKA<br>Wood+<br>Forged | Blade THK: 2.5mm, Blade W: 4.5cm,<br>Blade L: 20cm, Total L: 34cm     | 219g   | Rubber Wheel  |
| 8"Bread Knife                    |                                                            | Blade THK: 2.5mm, Blade W: 2.8cm,<br>Blade L: 19.5cm, Total L: 33.5cm | 169g   |               |
| 8"Carving Knife                  |                                                            | Blade THK: 2.5mm, Blade W: 2.8cm,<br>Blade L: 19.3cm, Total L: 33.3cm | 174g   |               |
| 5"Utility Knife                  |                                                            | Blade THK: 1.8mm, Blade W: 2cm,<br>Blade L: 12.5cm, Total L: 24cm     | 86g    |               |
| 3.5"Paring Knife                 |                                                            | Blade THK: 1.8mm, Blade W: 2cm,<br>Blade L: 9.3cm, Total L: 20.8cm    | 83g    |               |
| 4.5"Steak Knife                  |                                                            | Blade THK: 1.8mm, Blade W: 2cm,<br>Blade L: 12cm, Total L: 23.5cm     | 83g    |               |
| Wooden Block for<br>11pcs Knives | Pine wood                                                  | 16*12.3*22.2m                                                         | 1848g  | Black Coating |
| Item No.                         | KS15212A                                                   |                                                                       |        |               |
| MOQ                              | 1000 Sets                                                  |                                                                       |        |               |
| Package                          | Color Box                                                  |                                                                       |        |               |