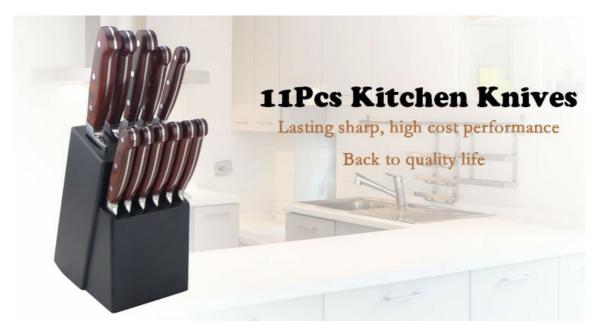

# **Elegant and Fashionable**

high quality life starts from the pursuit of high quality

# **11Pcs Kitchen Knives**

Chef Knife—USE: Suitable for cutting meat,fish,vegetable. Bread Knife—USE: Suitable for cutting bread,cake,cheese,etc. Carving Knife—USE: Suitable for slicing of meat without bone,fish,vegetable. Do not use for chopping bones due to the thin blade. Utility Knife—USE: suitable for cutting small piece of meat, fruits and vegetables, and peeling melons. Paring Knife—USE: Suitable for cutting fruit, melon, vegetables