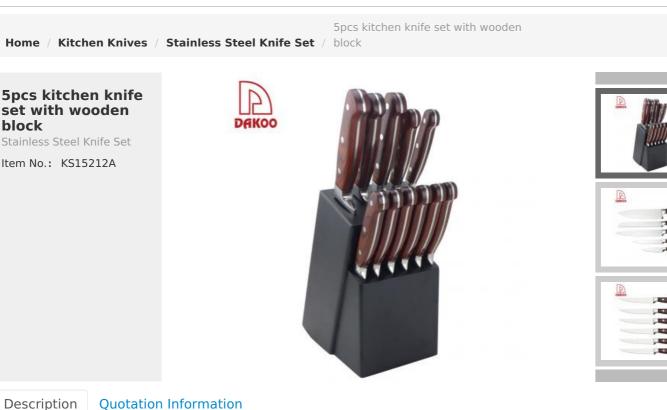

# **11Pcs Kitchen Knives**

Chef Knife—USE: Suitable for cutting meat,fish,vegetable. Bread Knife—USE: Suitable for cutting bread,cake,cheese,etc. Carving Knife—USE: Suitable for slicing of meat without bone,fish,vegetable. Do not use for chopping bones due to the thin blade. Utility Knife—USE: suitable for cutting small piece of meat, fruits and vegetables, and peeling melons. Paring Knife—USE: Suitable for cutting fruit, melon, vegetables

Steak Knife—USE: Suitable for cutting steak.

Wooden Block——Suitable for storing and displaying knives. Simple and fashion design, easy to clean.

|                                  | Material                                                   | Size                                                                  | Weight | Polishing     |
|----------------------------------|------------------------------------------------------------|-----------------------------------------------------------------------|--------|---------------|
| 8"Chef Knife                     | Blade M:<br>3Cr13,<br>Handle<br>M:PAKKA<br>Wood+<br>Forged | Blade THK: 2.5mm, Blade W: 4.5cm,<br>Blade L: 20cm, Total L: 34cm     | 219g   | Rubber Wheel  |
| 8"Bread Knife                    |                                                            | Blade THK: 2.5mm, Blade W: 2.8cm,<br>Blade L: 19.5cm, Total L: 33.5cm | 169g   |               |
| 8"Carving Knife                  |                                                            | Blade THK: 2.5mm, Blade W: 2.8cm,<br>Blade L: 19.3cm, Total L: 33.3cm | 174g   |               |
| 5"Utility Knife                  |                                                            | Blade THK: 1.8mm, Blade W: 2cm,<br>Blade L: 12.5cm, Total L: 24cm     | 86g    |               |
| 3.5"Paring Knife                 |                                                            | Blade THK: 1.8mm, Blade W: 2cm,<br>Blade L: 9.3cm, Total L: 20.8cm    | 83g    |               |
| 4.5"Steak Knife                  |                                                            | Blade THK: 1.8mm, Blade W: 2cm,<br>Blade L: 12cm, Total L: 23.5cm     | 83g    |               |
| Wooden Block for<br>11pcs Knives | Pine wood                                                  | 16*12.3*22.2m                                                         | 1848g  | Black Coating |
| Item No.                         | KS15212A                                                   |                                                                       |        |               |
| MOQ                              | 1000 Sets                                                  |                                                                       |        |               |
| Package                          | Color Box                                                  |                                                                       |        |               |