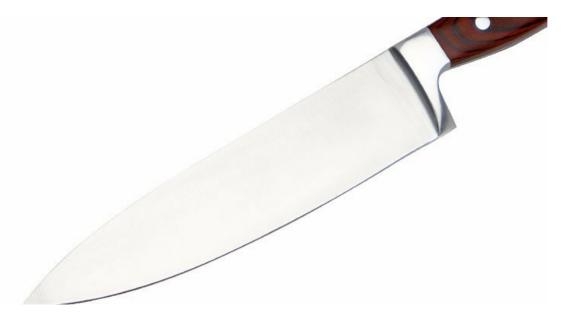

# Anti-slip EVA gasket, safe and clean with ventilation charateristic

Made from 3Cr13, superior performance, sharp and durable

Fixed with 3 rivets, never break and crack, comfortable and anti-slip.