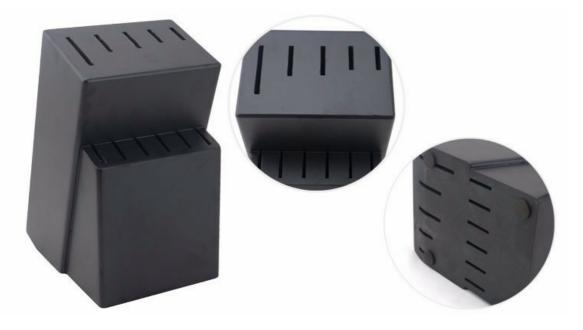

Steak Knife—USE: Suitable for cutting steak.

Wooden Block——Suitable for storing and displaying knives. Simple and fashion design, easy to clean.

|                                  | Material                                                   | Size                                                                  | Weight | Polishing     |
|----------------------------------|------------------------------------------------------------|-----------------------------------------------------------------------|--------|---------------|
| 8"Chef Knife                     | Blade M:<br>3Cr13,<br>Handle<br>M:PAKKA<br>Wood+<br>Forged | Blade THK: 2.5mm, Blade W: 4.5cm,<br>Blade L: 20cm, Total L: 34cm     | 219g   | Rubber Wheel  |
| 8"Bread Knife                    |                                                            | Blade THK: 2.5mm, Blade W: 2.8cm,<br>Blade L: 19.5cm, Total L: 33.5cm | 169g   |               |
| 8"Carving Knife                  |                                                            | Blade THK: 2.5mm, Blade W: 2.8cm,<br>Blade L: 19.3cm, Total L: 33.3cm | 174g   |               |
| 5"Utility Knife                  |                                                            | Blade THK: 1.8mm, Blade W: 2cm,<br>Blade L: 12.5cm, Total L: 24cm     | 86g    |               |
| 3.5"Paring Knife                 |                                                            | Blade THK: 1.8mm, Blade W: 2cm,<br>Blade L: 9.3cm, Total L: 20.8cm    | 83g    |               |
| 4.5"Steak Knife                  |                                                            | Blade THK: 1.8mm, Blade W: 2cm,<br>Blade L: 12cm, Total L: 23.5cm     | 83g    |               |
| Wooden Block for<br>11pcs Knives | Pine wood                                                  | 16*12.3*22.2m                                                         | 1848g  | Black Coating |
| Item No.                         | KS15212A                                                   |                                                                       |        |               |
| MOQ                              | 1000 Sets                                                  |                                                                       |        |               |
| Package                          | Color Box                                                  |                                                                       |        |               |