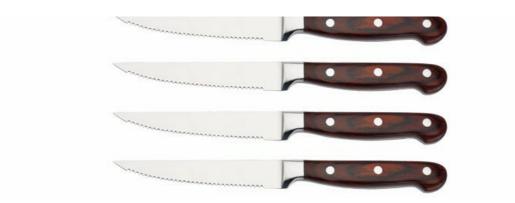

Steak Knife—USE: Suitable for cutting steak.

Wooden Block——Suitable for storing and displaying knives. Simple and fashion design, easy to clean.

|                                  | Material                                                   | Size                                                                  | Weight | Polishing     |
|----------------------------------|------------------------------------------------------------|-----------------------------------------------------------------------|--------|---------------|
| 8"Chef Knife                     | Blade M:<br>3Cr13,<br>Handle<br>M:PAKKA<br>Wood+<br>Forged | Blade THK: 2.5mm, Blade W: 4.5cm,<br>Blade L: 20cm, Total L: 34cm     | 219g   | Rubber Wheel  |
| 8"Bread Knife                    |                                                            | Blade THK: 2.5mm, Blade W: 2.8cm,<br>Blade L: 19.5cm, Total L: 33.5cm | 169g   |               |
| 8"Carving Knife                  |                                                            | Blade THK: 2.5mm, Blade W: 2.8cm,<br>Blade L: 19.3cm, Total L: 33.3cm | 174g   |               |
| 5"Utility Knife                  |                                                            | Blade THK: 1.8mm, Blade W: 2cm,<br>Blade L: 12.5cm, Total L: 24cm     | 86g    |               |
| 3.5"Paring Knife                 |                                                            | Blade THK: 1.8mm, Blade W: 2cm,<br>Blade L: 9.3cm, Total L: 20.8cm    | 83g    |               |
| 4.5"Steak Knife                  |                                                            | Blade THK: 1.8mm, Blade W: 2cm,<br>Blade L: 12cm, Total L: 23.5cm     | 83g    |               |
| Wooden Block for<br>11pcs Knives | Pine wood                                                  | 16*12.3*22.2m                                                         | 1848g  | Black Coating |
| Item No.                         | KS15212A                                                   |                                                                       |        |               |
| MOQ                              | 1000 Sets                                                  |                                                                       |        |               |
| Package                          | Color Box                                                  |                                                                       |        |               |