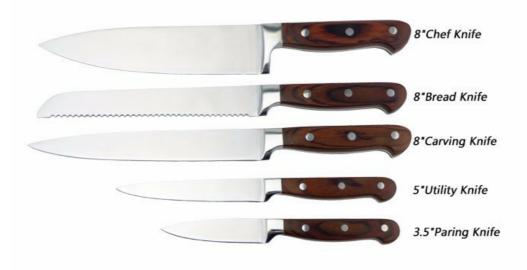

# **11Pcs Kitchen Knives**

Chef Knife—USE: Suitable for cutting meat,fish,vegetable. Bread Knife—USE: Suitable for cutting bread,cake,cheese,etc. Carving Knife—USE: Suitable for slicing of meat without bone,fish,vegetable. Do not use for chopping bones due to the thin blade. Utility Knife—USE: suitable for cutting small piece of meat, fruits and vegetables, and peeling melons. Paring Knife—USE: Suitable for cutting fruit, melon, vegetables

Steak Knife—USE: Suitable for cutting steak.

Wooden Block——Suitable for storing and displaying knives. Simple and fashion design, easy to clean.

|                                  | Material                                                   | Size                                                                  | Weight | Polishing     |
|----------------------------------|------------------------------------------------------------|-----------------------------------------------------------------------|--------|---------------|
| 8"Chef Knife                     | Blade M:<br>3Cr13,<br>Handle<br>M:PAKKA<br>Wood+<br>Forged | Blade THK: 2.5mm, Blade W: 4.5cm,<br>Blade L: 20cm, Total L: 34cm     | 219g   | Rubber Wheel  |
| 8"Bread Knife                    |                                                            | Blade THK: 2.5mm, Blade W: 2.8cm,<br>Blade L: 19.5cm, Total L: 33.5cm | 169g   |               |
| 8"Carving Knife                  |                                                            | Blade THK: 2.5mm, Blade W: 2.8cm,<br>Blade L: 19.3cm, Total L: 33.3cm | 174g   |               |
| 5"Utility Knife                  |                                                            | Blade THK: 1.8mm, Blade W: 2cm,<br>Blade L: 12.5cm, Total L: 24cm     | 86g    |               |
| 3.5"Paring Knife                 |                                                            | Blade THK: 1.8mm, Blade W: 2cm,<br>Blade L: 9.3cm, Total L: 20.8cm    | 83g    |               |
| 4.5"Steak Knife                  |                                                            | Blade THK: 1.8mm, Blade W: 2cm,<br>Blade L: 12cm, Total L: 23.5cm     | 83g    |               |
| Wooden Block for<br>11pcs Knives | Pine wood                                                  | 16*12.3*22.2m                                                         | 1848g  | Black Coating |
| Item No.                         | KS15212A                                                   |                                                                       |        |               |
| MOQ                              | 1000 Sets                                                  |                                                                       |        |               |
| Package                          | Color Box                                                  |                                                                       |        |               |