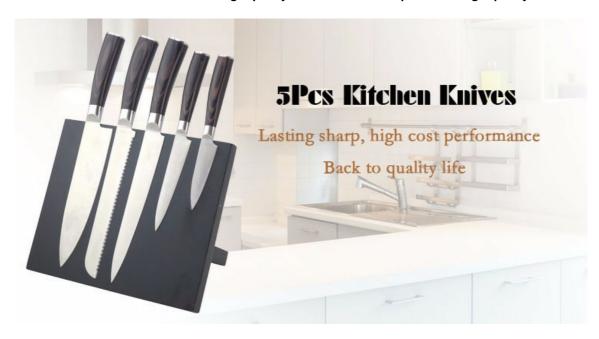

Home / Kitchen Knives / Stainless Steel Knife Set /

5 Pcs Kitchen Knives+ Magnetic Wooden

**5 Pcs Kitchen Knives+ Magnetic Wooden Block** 

Stainless Steel Knife Set

Item No.: KS06006

Description

**Quotation Information** 

# **Elegant and Fashionable**

high quality life starts from the pursuit of high quality

#### **5Pcs Kitchen Knives**

Chef Knife——USE: Suitable for cutting meat, fish, vegetable.

Bread Knife——USE: Suitable for cutting bread,cake,cheese,etc.

Carving Knife——USE: Suitable for slicing of meat without bone, fish, vegetable. Do not use for chopping bones due to the thin blade.

Utility Knife——USE: suitable for cutting small piece of meat, fruits and vegetables, and peeling melons.

Paring Knife—USE: Suitable for cutting fruit, melon, vegetables

Magnetic Panel Wooden Block (Black)——Suitable for storing and displaying knives. Simple and fashion design, easy to clean.