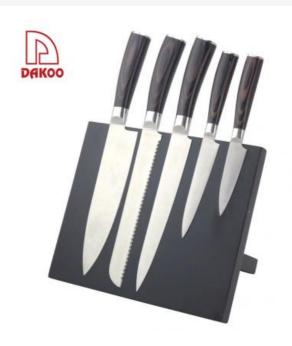

#### **5Pcs Kitchen Knives**

Chef Knife——USE: Suitable for cutting meat, fish, vegetable.

Bread Knife——USE: Suitable for cutting bread,cake,cheese,etc.

Carving Knife——USE: Suitable for slicing of meat without bone, fish, vegetable. Do not use for chopping bones due to the thin blade.

Utility Knife——USE: suitable for cutting small piece of meat, fruits and vegetables, and peeling melons.

Paring Knife—USE: Suitable for cutting fruit, melon, vegetables

Magnetic Panel Wooden Block (Black)——Suitable for storing and displaying knives. Simple and fashion design, easy to clean.

### Detailed Images

**Magnetic Wooden Block** 

Made from 3Cr13, superior performance, sharp and durable

.----