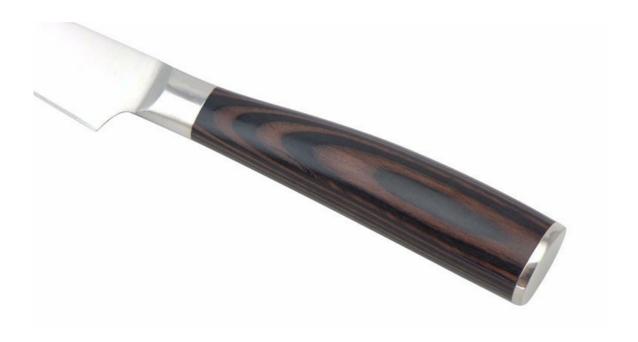

| KS06006                                                 |                                                                       |        |              |
| MOQ                                       | 1000 Sets                                               |                                                                       |        |              |
| Package                                   | Color Box                                               |                                                                       |        |              |

### **Product Size**





Note: Size is subject to actual sample.

### Detailed Images

**Magnetic Wooden Block** 



Made from 3Cr13, superior performance, sharp and durable



.----

# With beautiful designed handle and comfortable to hold





<u>(</u>