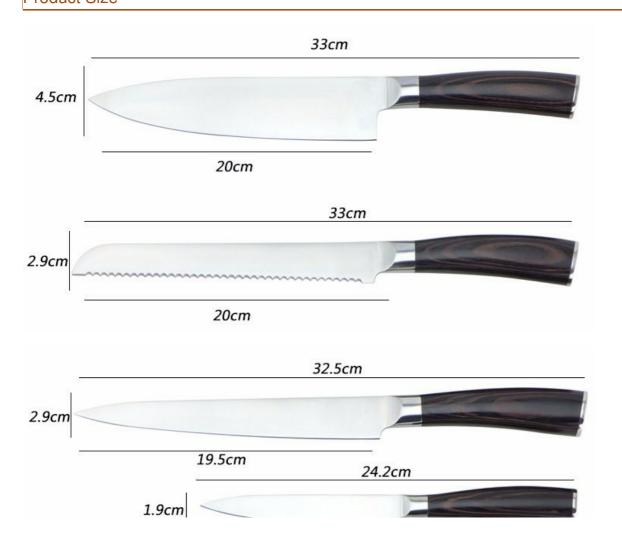

|                                           | Material                                                | Size                                                                  | Weight | Polishing    |
|-------------------------------------------|---------------------------------------------------------|-----------------------------------------------------------------------|--------|--------------|
| 8"Chef Knife                              | Blade M:<br>3CR13<br>Handle M:<br>Pakka wood+<br>Forged | Blade THK: 2.5mm, Blade W: 4.5cm,<br>Blade L: 20cm, Total L: 33cm     | 192g   | Rubber wheel |
| 8"Bread Knife                             |                                                         | Blade THK: 2.5mm, Blade W: 2.9cm,<br>Blade L: 20cm, Total L: 33cm     | 159g   |              |
| 8"Carving Knife                           |                                                         | Blade THK: 2.5mm, Blade W: 2.9cm,<br>Blade L: 19.5cm, Total L: 32.5cm | 167g   |              |
| 5"Utility Knife                           |                                                         | Blade THK: 2.0mm, Blade W: 1.9cm,<br>Blade L: 12.7cm, Total L: 24.2cm | 75g    |              |
| 3.5"Paring Knife                          |                                                         | Blade THK: 2.0mm, Blade W: 2.1cm,<br>Blade L: 9cm, Total L: 20.5cm    | 69g    |              |
| Magnetic Panel<br>Wooden Block<br>(Black) | Rubber<br>wood+<br>Magnet                               | Main Board: 250X215x20mm<br>Side Board: 220X100X20mm                  | 1502g  |              |
| Item No.                                  | KS06006                                                 |                                                                       |        |              |
| MOQ                                       | 1000 Sets                                               |                                                                       |        |              |
| Package                                   | Color Box                                               |                                                                       |        |              |

### **Product Size**

Note: Size is subject to actual sample.