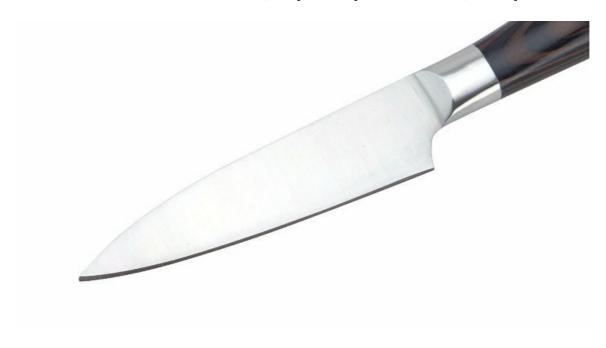

#### **5Pcs Kitchen Knives**

Chef Knife——USE: Suitable for cutting meat, fish, vegetable.

Bread Knife——USE: Suitable for cutting bread,cake,cheese,etc.

Carving Knife——USE: Suitable for slicing of meat without bone, fish, vegetable. Do not use for chopping bones due to the thin blade.

### Detailed Images

**Magnetic Wooden Block** 

Made from 3Cr13, superior performance, sharp and durable

.----