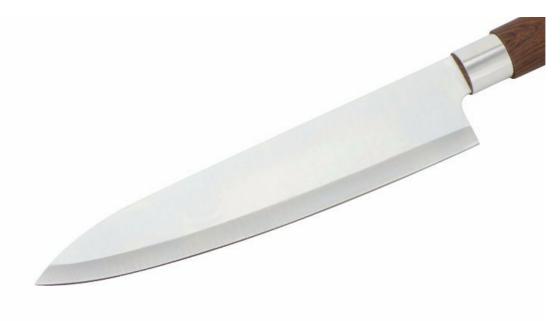

## **3Pcs Kitchen Knives**

Santoku Knife—USE: Suitable for cutting meat,fish,vegetable.

Carving Knife—USE: Suitable for slicing of meat without bone,fish,vegetable. Do not use for chopping bones due to the thin blade. Utility Knife—USE: suitable for cutting small piece of meat, fruits and vegetables,and peeling melons. Wooden Case—Suitable for storing and displaying knives. Simple and fashion design, easy to clean.

## Detailed Images

Made from 3Cr13, superior performance, sharp and durable

With beautiful designed handle and comfortable to hold

Related Products

1 1 1 1 1 1