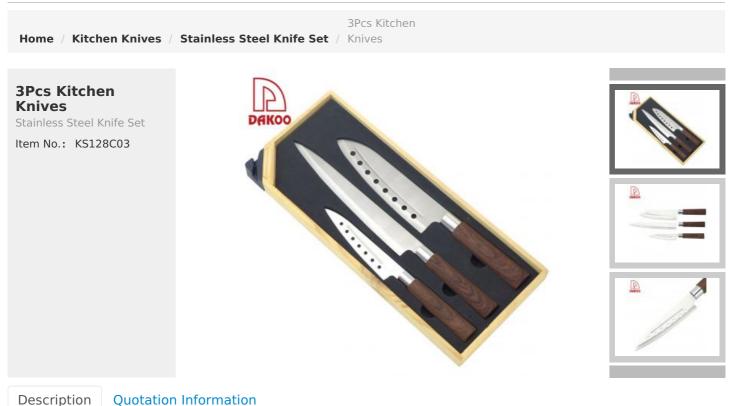

## **3Pcs Kitchen Knives**

Santoku Knife—USE: Suitable for cutting meat,fish,vegetable.

Carving Knife—USE: Suitable for slicing of meat without bone,fish,vegetable. Do not use for chopping bones due to the thin blade. Utility Knife—USE: suitable for cutting small piece of meat, fruits and vegetables,and peeling melons. Wooden Case—Suitable for storing and displaying knives. Simple and fashion design, easy to clean.

|                 | Material                                             | Size                                                                  | Weight | Polishing      |
|-----------------|------------------------------------------------------|-----------------------------------------------------------------------|--------|----------------|
| 7"Santoku Knife | Blade M:<br>3CR13<br>Handle M:<br>#430+PP+Co<br>ated | Blade THK: 1.5mm, Blade W: 4.5cm,<br>Blade L: 12.3cm, Total L: 29.5cm | 116g   | Sand Polishing |
| 8"Carving Knife |                                                      | Blade THK: 1.5mm, Blade W: 3cm,<br>Blade L: 21.3cm, Total L: 32.8cm   | 90g    |                |
| 5"Utility Knife |                                                      | Blade THK: 1.5mm, Blade W: 2.8cm,<br>Blade L: 12cm, Total L: 23.8cm   | 57g    |                |
| Wooden Case     | Pine Wood+<br>Board                                  |                                                                       | 363g   |                |
| Item No.        | KS128C03                                             | ·                                                                     |        | 1              |
| MOQ             | 1000 Sets                                            |                                                                       |        |                |
| Package         | Color Box                                            |                                                                       |        |                |