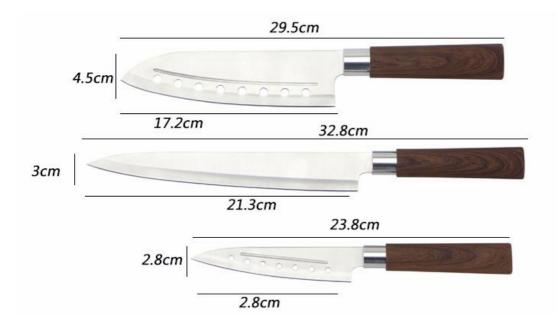

|                 | Material                                             | Size                                                                  | Weight | Polishing      |
|-----------------|------------------------------------------------------|-----------------------------------------------------------------------|--------|----------------|
| 7"Santoku Knife | Blade M:<br>3CR13<br>Handle M:<br>#430+PP+Co<br>ated | Blade THK: 1.5mm, Blade W: 4.5cm,<br>Blade L: 12.3cm, Total L: 29.5cm | 116g   | Sand Polishing |
| 8"Carving Knife |                                                      | Blade THK: 1.5mm, Blade W: 3cm,<br>Blade L: 21.3cm, Total L: 32.8cm   | 90g    |                |
| 5"Utility Knife |                                                      | Blade THK: 1.5mm, Blade W: 2.8cm,<br>Blade L: 12cm, Total L: 23.8cm   | 57g    |                |
| Wooden Case     | Pine Wood+<br>Board                                  |                                                                       | 363g   |                |
| Item No.        | KS128C03                                             | ·                                                                     |        | 1              |
| MOQ             | 1000 Sets                                            |                                                                       |        |                |
| Package         | Color Box                                            |                                                                       |        |                |

## Product Size

Note:Size is subject to actual sample.