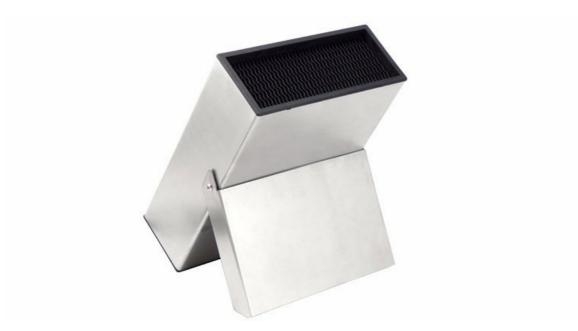

Paring Knife—USE: Suitable for cutting fruit, melon, vegetables.

Stainless Steel Block——Suitable for storing and displaying knives. Simple and fashion design, easy to clean.

|                          | Material                                     | Blade<br>THK | Blade W         | Blade<br>L | Total L | Weight | Polishing    |
|--------------------------|----------------------------------------------|--------------|-----------------|------------|---------|--------|--------------|
| 8"Chef Knife             | Blade M:<br>3CR13<br>Handle M:<br>ABS+Forged | 3mm          | 4.7cm           | 21.4cm     | 34.5cm  | 270g   | Rubber Wheel |
| 8"Bread Knife            |                                              | 3mm          | 2.9cm           | 20.5cm     | 34.5cm  | 196g   |              |
| 6"Boning Knife           |                                              | 2mm          | 2.2cm           | 15.2cm     | 29.2cm  | 138g   |              |
| 5"Utility Knife          |                                              | 2mm          | 2.2cm           | 12.6cm     | 23.6cm  | 88g    |              |
| 3.5"Paring Knife         |                                              | 2mm          | 2.2cm           | 9cm        | 20cm    | 81g    |              |
| Stainless Steel<br>Block | #430+PP                                      |              | 17.5x7.3x23.2cm |            |         | 1680g  |              |
| Item No.                 | KS063B06B                                    |              |                 |            |         |        |              |
| MOQ                      | 500 Sets                                     |              |                 |            |         |        |              |
| Package                  | Color Box                                    |              |                 |            |         |        |              |