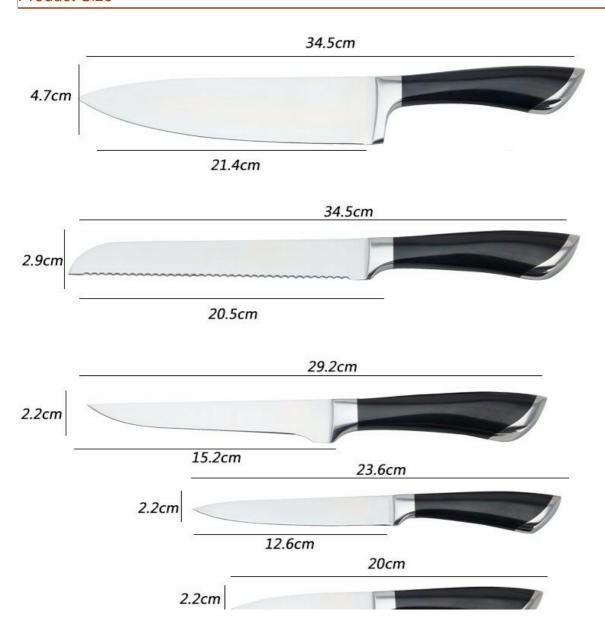

#### **Product Size**

Note:Size is subject to actual sample.

#### **5Pcs Kitchen Knives**

Chef Knife——USE: Suitable for cutting meat, fish, vegetable.

Bread Knife——USE: Suitable for cutting bread,cake,cheese,etc.

Boning Knife——USE:Suitable for fish,chicken.

Utility Knife——USE: suitable for cutting small piece of meat, fruits and vegetables, and peeling melons.

Paring Knife—USE: Suitable for cutting fruit, melon, vegetables.

Stainless Steel Block——Suitable for storing and displaying knives. Simple and fashion design, easy to clean.

|                          | Material                                     | Blade<br>THK | Blade W         | Blade<br>L | Total L | Weight | Polishing    |
|--------------------------|----------------------------------------------|--------------|-----------------|------------|---------|--------|--------------|
| 8"Chef Knife             | Blade M:<br>3CR13<br>Handle M:<br>ABS+Forged | 3mm          | 4.7cm           | 21.4cm     | 34.5cm  | 270g   | Rubber Wheel |
| 8"Bread Knife            |                                              | 3mm          | 2.9cm           | 20.5cm     | 34.5cm  | 196g   |              |
| 6"Boning Knife           |                                              | 2mm          | 2.2cm           | 15.2cm     | 29.2cm  | 138g   |              |
| 5"Utility Knife          |                                              | 2mm          | 2.2cm           | 12.6cm     | 23.6cm  | 88g    |              |
| 3.5"Paring Knife         |                                              | 2mm          | 2.2cm           | 9cm        | 20cm    | 81g    |              |
| Stainless Steel<br>Block | #430+PP                                      |              | 17.5x7.3x23.2cm |            |         | 1680g  |              |
| Item No.                 | KS063B06B                                    |              |                 |            |         |        |              |
| MOQ                      | 500 Sets                                     |              |                 |            |         |        |              |
| Package                  | Color Box                                    |              |                 |            |         |        |              |