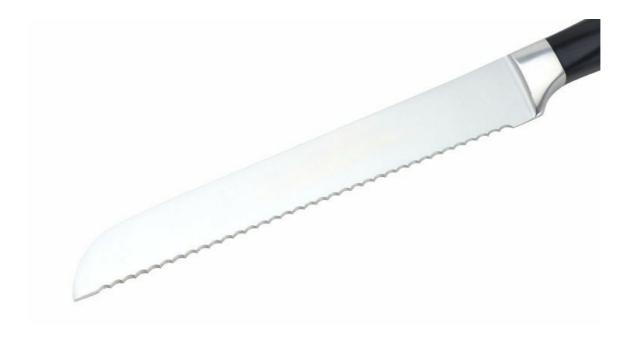

#### **5Pcs Kitchen Knives**

Chef Knife——USE: Suitable for cutting meat, fish, vegetable.

Bread Knife——USE: Suitable for cutting bread,cake,cheese,etc.

Boning Knife——USE:Suitable for fish,chicken.

Utility Knife——USE: suitable for cutting small piece of meat, fruits and vegetables, and peeling melons.

### **Detailed Images**