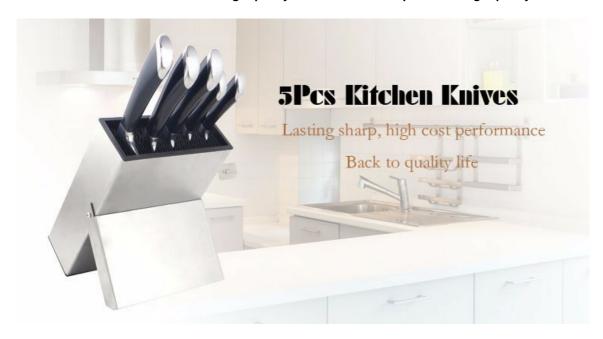

# **Elegant and Fashionable**

high quality life starts from the pursuit of high quality

#### **5Pcs Kitchen Knives**

Chef Knife——USE: Suitable for cutting meat, fish, vegetable.

Bread Knife——USE: Suitable for cutting bread,cake,cheese,etc.

Boning Knife——USE:Suitable for fish,chicken.

Utility Knife——USE: suitable for cutting small piece of meat, fruits and vegetables, and peeling melons.