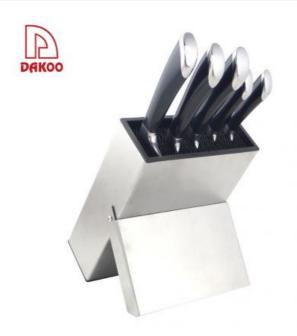

# **5Pcs Kitchen Knife Set**

Stainless Steel Knife Set Item No.: KS063B06B

Description

**Quotation Information** 

#### **5Pcs Kitchen Knives**

Chef Knife——USE: Suitable for cutting meat, fish, vegetable.

Bread Knife——USE: Suitable for cutting bread,cake,cheese,etc.

Boning Knife——USE:Suitable for fish,chicken.

Utility Knife——USE: suitable for cutting small piece of meat, fruits and vegetables, and peeling melons.

Paring Knife—USE: Suitable for cutting fruit, melon, vegetables.

Stainless Steel Block——Suitable for storing and displaying knives. Simple and fashion design, easy to clean.

|                          | Material                                     | Blade<br>THK | Blade W         | Blade<br>L | Total L | Weight | Polishing    |
|--------------------------|----------------------------------------------|--------------|-----------------|------------|---------|--------|--------------|
| 8"Chef Knife             | Blade M:<br>3CR13<br>Handle M:<br>ABS+Forged | 3mm          | 4.7cm           | 21.4cm     | 34.5cm  | 270g   | Rubber Wheel |
| 8"Bread Knife            |                                              | 3mm          | 2.9cm           | 20.5cm     | 34.5cm  | 196g   |              |
| 6"Boning Knife           |                                              | 2mm          | 2.2cm           | 15.2cm     | 29.2cm  | 138g   |              |
| 5"Utility Knife          |                                              | 2mm          | 2.2cm           | 12.6cm     | 23.6cm  | 88g    |              |
| 3.5"Paring Knife         |                                              | 2mm          | 2.2cm           | 9cm        | 20cm    | 81g    |              |
| Stainless Steel<br>Block | #430+PP                                      |              | 17.5x7.3x23.2cm |            |         | 1680g  |              |
| Item No.                 | KS063B06B                                    |              |                 |            |         |        |              |
| MOQ                      | 500 Sets                                     |              |                 |            |         |        |              |
| Package                  | Color Box                                    |              |                 |            |         |        |              |