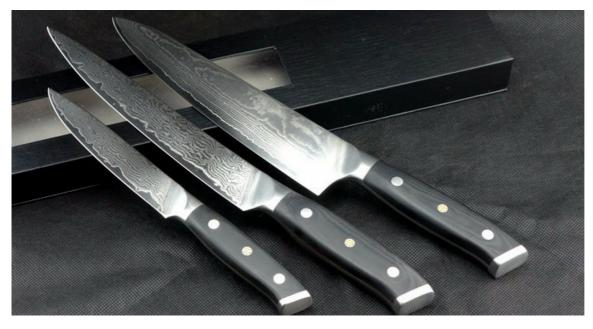

## **Damascus 6Pcs Kitchen Knives**

Chef Knife—USE: Suitable for cutting meat, fish, vegetable.

Carving Knife——USE: Suitable for slicing of meat without bone,fish,vegetable. Do not use for chopping bones due to the thin blade. Santoku Knife——USE: Suitable for cutting meat,fish,vegetable.

Utility Knife——USE: suitable for cutting small piece of meat, fruits and vegetables, and peeling melons.

Paring Knife——USE: Suitable for cutting fruit, melon, vegetables

Wooden Block——Suitable for storing and displaying knives. Simple and fashion design, easy to clean.

|                                      | Material                                                                         | Blade<br>THK | Blade<br>W | Blade<br>L | Total L | Weight | Polishing           |
|--------------------------------------|----------------------------------------------------------------------------------|--------------|------------|------------|---------|--------|---------------------|
| 8"Chef Knife                         | Blade M:<br>Domestic<br>Damascus(6<br>7 Layers),<br>Handle M:<br>#430+<br>Mikata | 2mm          | 4.5cm      | 20.5cm     | 32.5cm  | 268g   | Mirror<br>Polishing |
| 7"Santoku Knife                      |                                                                                  | 2mm          | 4.5cm      | 17cm       | 30cm    | 265g   |                     |
| 8"Carving Knife                      |                                                                                  | 2mm          | 3cm        | 20.5cm     | 33cm    | 236g   |                     |
| 5"Utility Knife                      |                                                                                  | 2mm          | 2.2cm      | 12.5cm     | 23.5cm  | 123g   |                     |
| 3.5"Paring Knife                     |                                                                                  | 1.8mm        | 2.5cm      | 10cm       | 20cm    | 119g   |                     |
| 5"Santoku Knife                      |                                                                                  | 2mm          | 3.5cm      | 13cm       | 23.5cm  | 138g   |                     |
| Magnetic<br>suction cutter<br>holder | Rubber<br>wood+<br>magnet                                                        | 30x9x22.4cm  |            |            |         |        |                     |
| Item No.                             | KS01007                                                                          |              |            |            |         |        |                     |
| MOQ                                  | 1000 Sets                                                                        |              |            |            |         |        |                     |
| Package                              | Color Box                                                                        |              |            |            |         |        |                     |