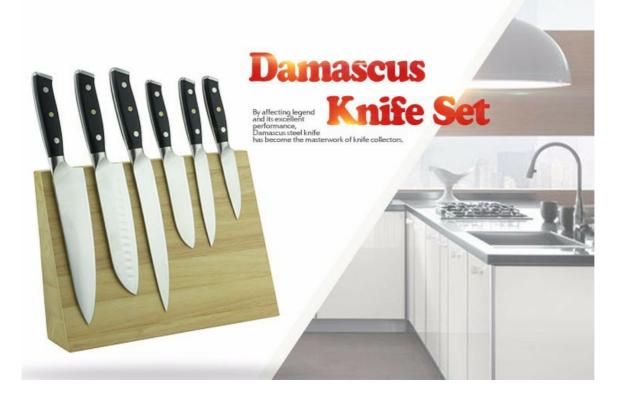

# **Elegant and Fashionable**

high quality life starts from the pursuit of high quality

## **Damascus 6Pcs Kitchen Knives**

Chef Knife—USE: Suitable for cutting meat, fish, vegetable.

Carving Knife——USE: Suitable for slicing of meat without bone,fish,vegetable. Do not use for chopping bones due to the thin blade. Santoku Knife——USE: Suitable for cutting meat,fish,vegetable.