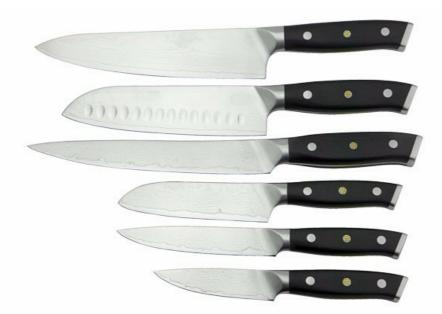

## **Damascus 6Pcs Kitchen Knives**

Chef Knife—USE: Suitable for cutting meat, fish, vegetable.

Carving Knife——USE: Suitable for slicing of meat without bone,fish,vegetable. Do not use for chopping bones due to the thin blade. Santoku Knife——USE: Suitable for cutting meat,fish,vegetable.

Utility Knife——USE: suitable for cutting small piece of meat, fruits and vegetables, and peeling melons.

Paring Knife——USE: Suitable for cutting fruit, melon, vegetables

Wooden Block——Suitable for storing and displaying knives. Simple and fashion design, easy to clean.

#### With features of Structural durabilities, Rust resistance, Good toughness and Superior performance, has become the sharpest knife in all knives.

Blade covers with cast molding decorative pattern, like clouds and flowing water, very beautiful anomalies