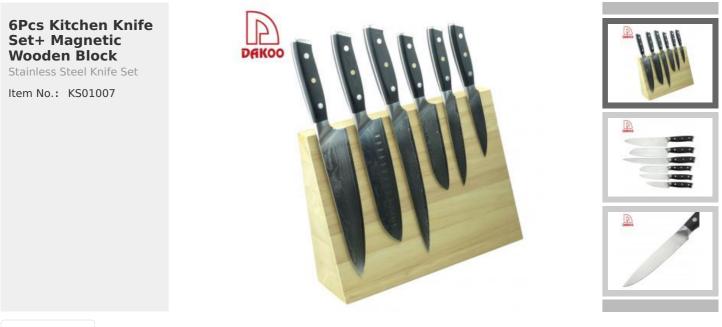

6Pcs Kitchen Knife Set+ Magnetic Wooden Home / Kitchen Knives / Stainless Steel Knife Set / Block

Description Quotation Information

## **Damascus 6Pcs Kitchen Knives**

Chef Knife—USE: Suitable for cutting meat, fish, vegetable.

Carving Knife——USE: Suitable for slicing of meat without bone,fish,vegetable. Do not use for chopping bones due to the thin blade. Santoku Knife——USE: Suitable for cutting meat,fish,vegetable.

Utility Knife——USE: suitable for cutting small piece of meat, fruits and vegetables, and peeling melons.

Paring Knife——USE: Suitable for cutting fruit, melon, vegetables

Wooden Block——Suitable for storing and displaying knives. Simple and fashion design, easy to clean.

|                                      | Material                                                                         | Blade<br>THK | Blade<br>W | Blade<br>L | Total L | Weight | Polishing           |
|--------------------------------------|----------------------------------------------------------------------------------|--------------|------------|------------|---------|--------|---------------------|
| 8"Chef Knife                         | Blade M:<br>Domestic<br>Damascus(6<br>7 Layers),<br>Handle M:<br>#430+<br>Mikata | 2mm          | 4.5cm      | 20.5cm     | 32.5cm  | 268g   | Mirror<br>Polishing |
| 7"Santoku Knife                      |                                                                                  | 2mm          | 4.5cm      | 17cm       | 30cm    | 265g   |                     |
| 8"Carving Knife                      |                                                                                  | 2mm          | 3cm        | 20.5cm     | 33cm    | 236g   |                     |
| 5"Utility Knife                      |                                                                                  | 2mm          | 2.2cm      | 12.5cm     | 23.5cm  | 123g   |                     |
| 3.5"Paring Knife                     |                                                                                  | 1.8mm        | 2.5cm      | 10cm       | 20cm    | 119g   |                     |
| 5"Santoku Knife                      |                                                                                  | 2mm          | 3.5cm      | 13cm       | 23.5cm  | 138g   |                     |
| Magnetic<br>suction cutter<br>holder | Rubber<br>wood+<br>magnet                                                        | 30x9x22.4cm  |            |            |         |        |                     |
| Item No.                             | KS01007                                                                          |              |            |            |         |        |                     |
| MOQ                                  | 1000 Sets                                                                        |              |            |            |         |        |                     |
| Package                              | Color Box                                                                        |              |            |            |         |        |                     |