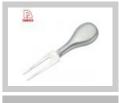

## **4 Cheese Knives**

| Material | Blade<br>THK | Blade W | Blade<br>L | Total L | Weight | Polishing |
|----------|--------------|---------|------------|---------|--------|-----------|
|          |              |         |            |         |        |           |

| Cheese Spade<br>Knife | Blade M:<br>2Cr14<br>Handle M:<br>#430 | 1.5mm | 2.5cm | 7.5cm | 13.5cm | 48g | Sand Polishing |
|-----------------------|----------------------------------------|-------|-------|-------|--------|-----|----------------|
| Cheese Fork           |                                        |       | 2.1cm | 7.5cm | 14cm   | 45g |                |
| Cheese Scraper        |                                        |       | 2.2cm | 7.5cm | 14cm   | 45g |                |
| Cheese Spade<br>Knife |                                        |       | 4.8cm | 7.5cm | 13.8cm | 65g |                |
| Item No.              | CT018A                                 |       |       |       |        |     |                |
| MOQ                   | 3000 Sets                              |       |       |       |        |     |                |
| Package               | Color Box                              |       |       |       |        |     |                |