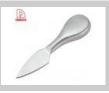

## **4 Cheese Knives**

| Material | Blade<br>THK | Blade W | Blade<br>L | Total L | Weight | Polishing |
|----------|--------------|---------|------------|---------|--------|-----------|
|          |              |         |            |         |        |           |

| Cheese Spade<br>Knife | Blade M:<br>2Cr14<br>Handle M:<br>#430 | 1.5mm | 2.5cm | 7.5cm | 13.5cm | 48g | Sand Polishing |
|-----------------------|----------------------------------------|-------|-------|-------|--------|-----|----------------|
| Cheese Fork           |                                        |       | 2.1cm | 7.5cm | 14cm   | 45g |                |
| Cheese Scraper        |                                        |       | 2.2cm | 7.5cm | 14cm   | 45g |                |
| Cheese Spade<br>Knife |                                        |       | 4.8cm | 7.5cm | 13.8cm | 65g |                |
| Item No.              | CT018A                                 |       |       |       |        |     |                |
| MOQ                   | 3000 Sets                              |       |       |       |        |     |                |
| Package               | Color Box                              |       |       |       |        |     |                |