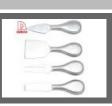

## **4 Cheese Knives**

| Material | Blade<br>THK | Blade W | Blade<br>L | Total L | Weight | Polishing |
|----------|--------------|---------|------------|---------|--------|-----------|
|          |              |         |            |         |        |           |

| Cheese Spade<br>Knife | Blade M:<br>2Cr14<br>Handle M:<br>#430 | 1.5mm | 2.5cm | 7.5cm | 13.5cm | 48g | Sand Polishing |
|-----------------------|----------------------------------------|-------|-------|-------|--------|-----|----------------|
| Cheese Fork           |                                        |       | 2.1cm | 7.5cm | 14cm   | 45g |                |
| Cheese Scraper        |                                        |       | 2.2cm | 7.5cm | 14cm   | 45g |                |
| Cheese Spade<br>Knife |                                        |       | 4.8cm | 7.5cm | 13.8cm | 65g |                |
| Item No.              | CT018A                                 |       |       |       |        |     |                |
| MOQ                   | 3000 Sets                              |       |       |       |        |     |                |
| Package               | Color Box                              |       |       |       |        |     |                |

Product Size

Note:Size is subject to actual sample.

Blade thickness is in 1.5mm, it is reasonable, light, with thin blade edge, very sharp.

The handle design is according with human engineering, in simple and smooth line.