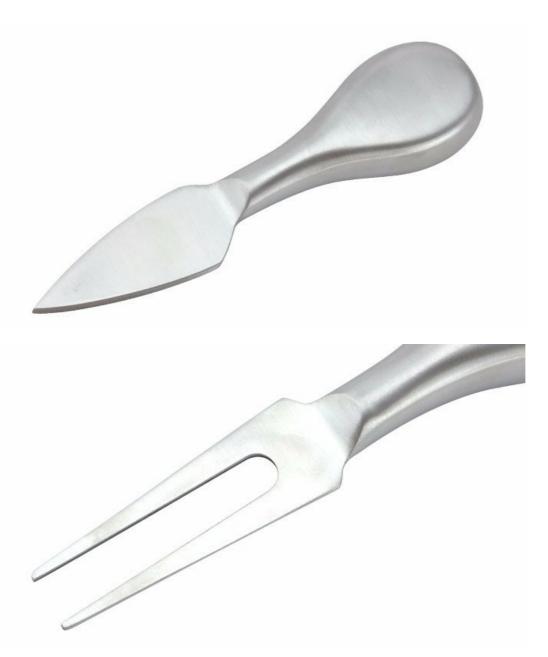

Product Size

Note:Size is subject to actual sample.

Blade thickness is in 1.5mm, it is reasonable, light, with thin blade edge, very sharp.

The handle design is according with human engineering, in simple and smooth line.