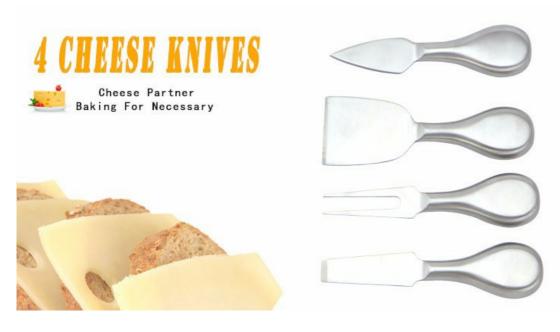

## Home / Kitchen Knives / Stainless Steel Knife Set / 4Pcs Cheese Tools 4Pcs Cheese Tools Stainless Steel Knife Set

Description Quotation Information

## **4 Cheese Knives**

| Material | Blade<br>THK | Blade W | Blade<br>L | Total L | Weight | Polishing |
|----------|--------------|---------|------------|---------|--------|-----------|
|          |              |         |            |         |        |           |