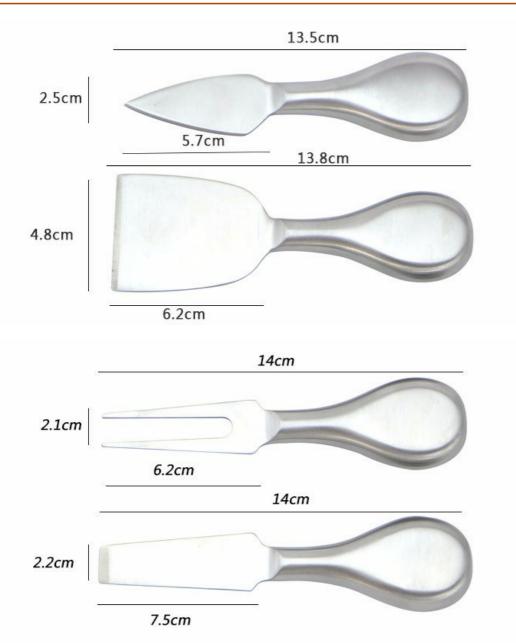

| Cheese Spade<br>Knife | Blade M:<br>2Cr14<br>Handle M:<br>#430 | 1.5mm | 2.5cm | 7.5cm | 13.5cm | 48g | Sand Polishing |
|-----------------------|----------------------------------------|-------|-------|-------|--------|-----|----------------|
| Cheese Fork           |                                        |       | 2.1cm | 7.5cm | 14cm   | 45g |                |
| Cheese Scraper        |                                        |       | 2.2cm | 7.5cm | 14cm   | 45g |                |
| Cheese Spade<br>Knife |                                        |       | 4.8cm | 7.5cm | 13.8cm | 65g |                |
| Item No.              | CT018A                                 |       |       |       |        |     |                |
| MOQ                   | 3000 Sets                              |       |       |       |        |     |                |
| Package               | Color Box                              |       |       |       |        |     |                |

Product Size

Note:Size is subject to actual sample.

Blade thickness is in 1.5mm, it is reasonable, light, with thin blade edge, very sharp.

The handle design is according with human engineering, in simple and smooth line.