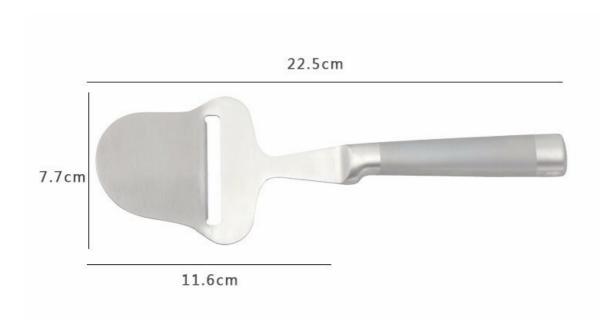

### **Product Size**

Blade THK: 1mm

Note: Size is subject to actual sample.

| Material   | Blade W | Blade L | Total L | Weight | Processing |
|------------|---------|---------|---------|--------|------------|
| 3Cr13+#430 | 7.7cm   | 11.6cm  | 22.5cm  | 83g    | Sand Blast |