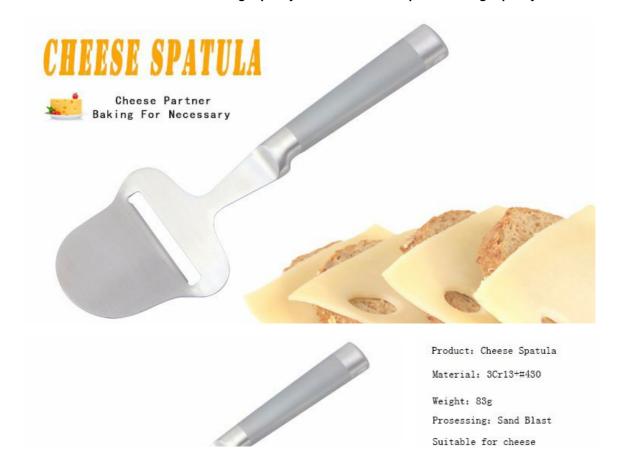

#### **Cheese Spatula**

Single Stainless Steel Knife

Item No.: CT01914A

Description

**Quotation Information** 

### **Product Size**

Blade THK: 1mm

Note: Size is subject to actual sample.

| Material   | Blade W | Blade L | Total L | Weight | Processing |
|------------|---------|---------|---------|--------|------------|
| 3Cr13+#430 | 7.7cm   | 11.6cm  | 22.5cm  | 83g    | Sand Blast |