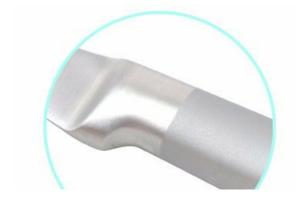

#### About the handle

Classic handle design ,give you a professional cooking experience.

Made from 3Cr13, superior performance, sharp and durable