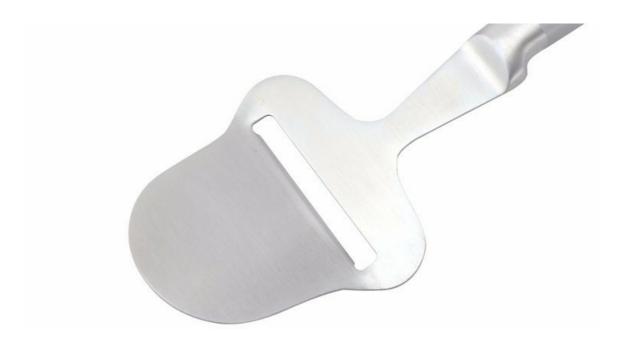

### **Product Size**

Blade THK: 1mm

Note: Size is subject to actual sample.

| Material   | Blade W | Blade L | Total L | Weight | Processing |
|------------|---------|---------|---------|--------|------------|
| 3Cr13+#430 | 7.7cm   | 11.6cm  | 22.5cm  | 83g    | Sand Blast |