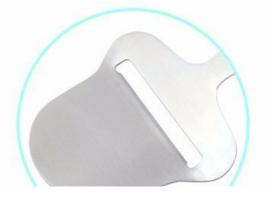

### **Product Size**

Blade THK: 1mm

Note: Size is subject to actual sample.

| Material   | Blade W | Blade L | Total L | Weight | Processing |
|------------|---------|---------|---------|--------|------------|
| 3Cr13+#430 | 7.7cm   | 11.6cm  | 22.5cm  | 83g    | Sand Blast |