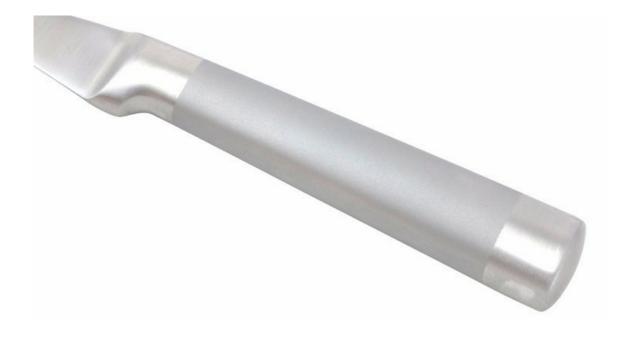

#### About the handle

Classic handle design ,give you a professional cooking experience.

Made from 3Cr13, superior performance, sharp and durable