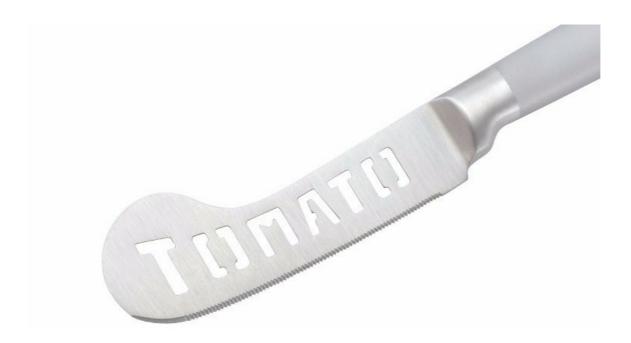

#### **Product Size**

Blade THK: 1mm

Note: Size is subject to actual sample.

| Material   | Blade W | Blade L | Total L | Weight | Processing |
|------------|---------|---------|---------|--------|------------|
| 3Cr13+#430 | 3.4cm   | 9.8cm   | 21cm    | 59g    | Sand Blast |

### Features

About the handle

Classic handle design ,give you a professional cooking experience.

**Blade Smoth** 

Made from 3Cr13, superior performance, sharp and durable