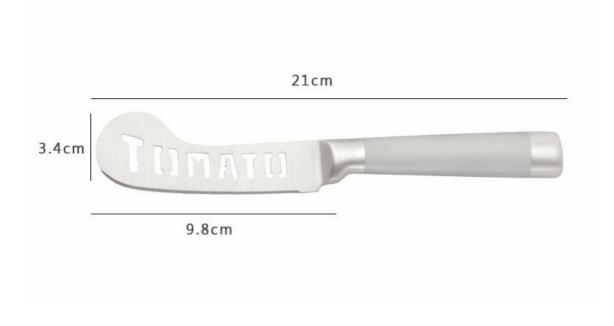

#### **Product Size**

Blade THK: 1mm

Note: Size is subject to actual sample.

| Material   | Blade W | Blade L | Total L | Weight | Processing |
|------------|---------|---------|---------|--------|------------|
| 3Cr13+#430 | 3.4cm   | 9.8cm   | 21cm    | 59g    | Sand Blast |