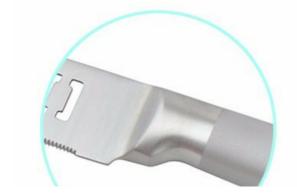

### Features

About the handle

Classic handle design ,give you a professional cooking experience.

**Blade Smoth** 

Made from 3Cr13, superior performance, sharp and durable

# Treated at high temperature, makes the steel structure more stable and anticorrosion.hard, sharp and durable

Firm and hard, elegant and beautiful