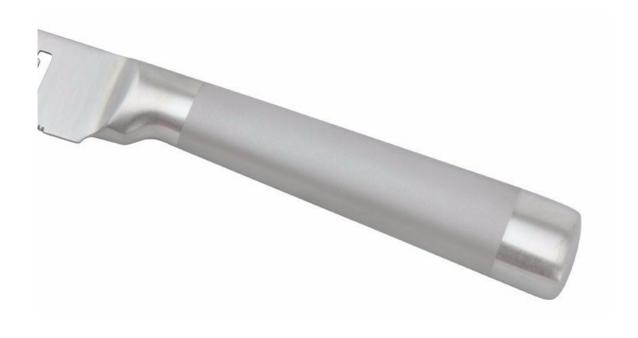

### Features

About the handle

Classic handle design ,give you a professional cooking experience.

**Blade Smoth** 

Made from 3Cr13, superior performance, sharp and durable