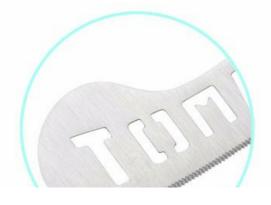

## **Elegant and Fashionable**

high quality life starts from the pursuit of high quality

Suitable for Tomato

#### **Product Size**

Blade THK: 1mm

Note: Size is subject to actual sample.

| Material   | Blade W | Blade L | Total L | Weight | Processing |
|------------|---------|---------|---------|--------|------------|
| 3Cr13+#430 | 3.4cm   | 9.8cm   | 21cm    | 59g    | Sand Blast |