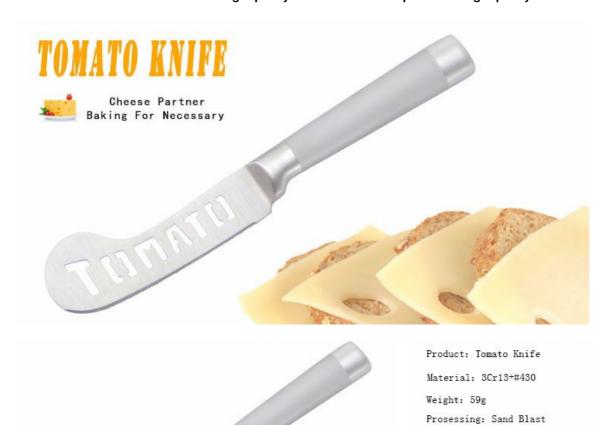

## **Elegant and Fashionable**

high quality life starts from the pursuit of high quality

Suitable for Tomato

#### **Product Size**

Blade THK: 1mm

Note: Size is subject to actual sample.

| Material   | Blade W | Blade L | Total L | Weight | Processing |
|------------|---------|---------|---------|--------|------------|
| 3Cr13+#430 | 3.4cm   | 9.8cm   | 21cm    | 59g    | Sand Blast |