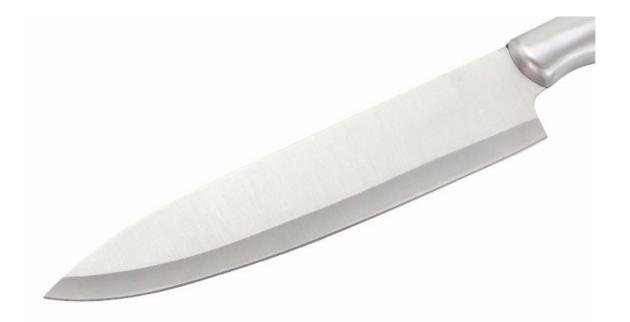

# **Elegant and Fashionable**

high quality life starts from the pursuit of high quality

Product: 8"Chef Knife Material: 3CR13+#430 Weight: 146g Suitable for cutting meat, fish .vegetable.

Blade THK: 1.5mm Note: Size is subject to actual sample.

| Material   | Blade W | Blade L | Total L | Weight | Processing     |
|------------|---------|---------|---------|--------|----------------|
| 3Cr13+#430 | 4cm     | 19.8cm  | 31.8cm  | 146g   | Sand Polishing |

### Features

About the handle Classic handle design ,give you a professional cooking experience.

Blade Smoth Made from 3Cr13, superior performance, sharp and durable