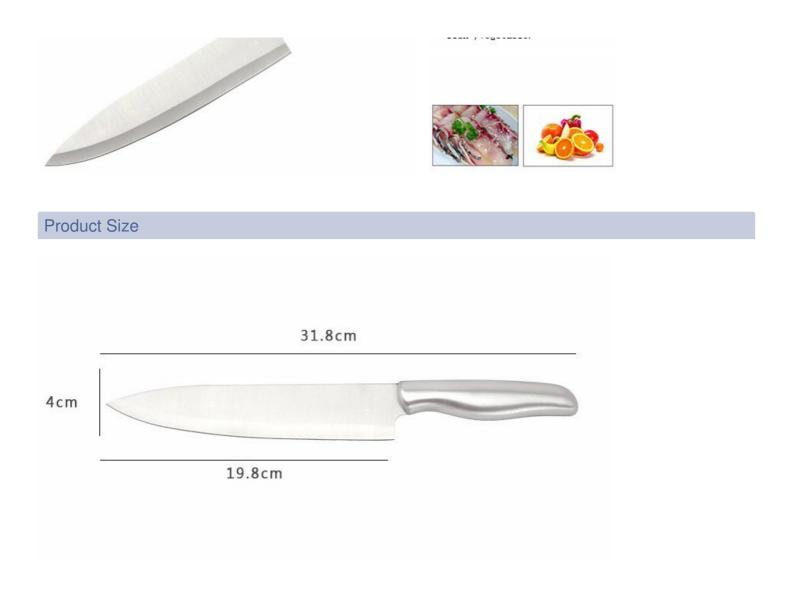

| Material   | Blade W | Blade L | Total L | Weight | Processing     |
|------------|---------|---------|---------|--------|----------------|
| 3Cr13+#430 | 4cm     | 19.8cm  | 31.8cm  | 146g   | Sand Polishing |