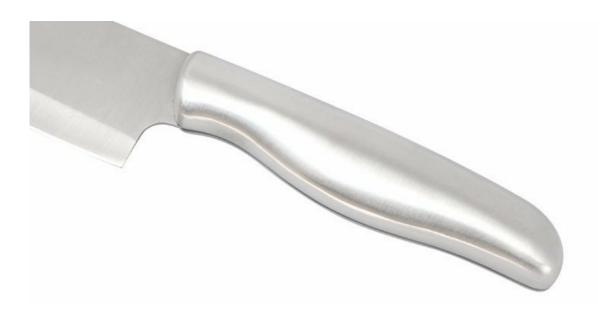

### Features

About the handle Classic handle design ,give you a professional cooking experience.

Blade Smoth Made from 3Cr13, superior performance, sharp and durable

#### Treated at high temperature, makes the steel structure more stable and anticorrosion.hard, sharp and durable

The handle design is according with human engineering, it's smooth and rounded and not hurting hand, comfortable feel.