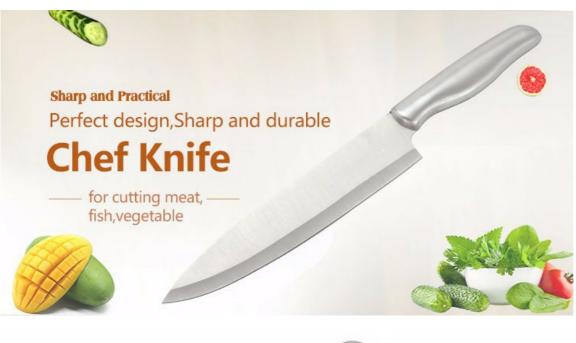

# **Elegant and Fashionable**

high quality life starts from the pursuit of high quality

Product: 8"Chef Knife Material: 3CR13+#430 Weight: 146g Suitable for cutting meat, fish .vegetable.

Blade THK: 1.5mm Note: Size is subject to actual sample.

### Features

About the handle Classic handle design ,give you a professional cooking experience.

Blade Smoth Made from 3Cr13, superior performance, sharp and durable