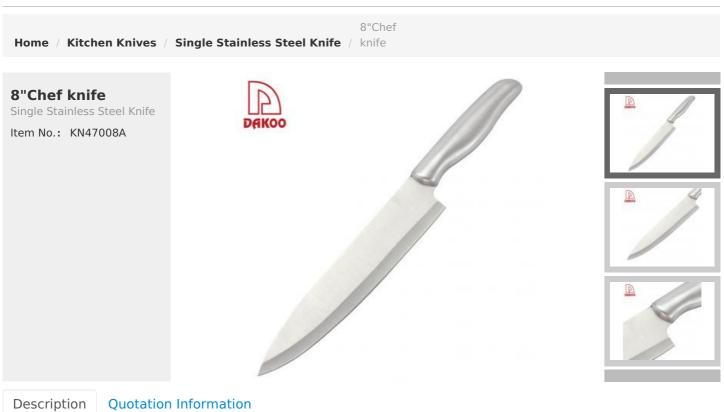

## **Product Description**

# **Elegant and Fashionable**

high quality life starts from the pursuit of high quality

Product: 8"Chef Knife Material: 3CR13+#430 Weight: 146g Suitable for cutting meat, fish .vegetable.

Blade THK: 1.5mm Note: Size is subject to actual sample.

| Material   | Blade W | Blade L | Total L | Weight | Processing     |
|------------|---------|---------|---------|--------|----------------|
| 3Cr13+#430 | 4cm     | 19.8cm  | 31.8cm  | 146g   | Sand Polishing |