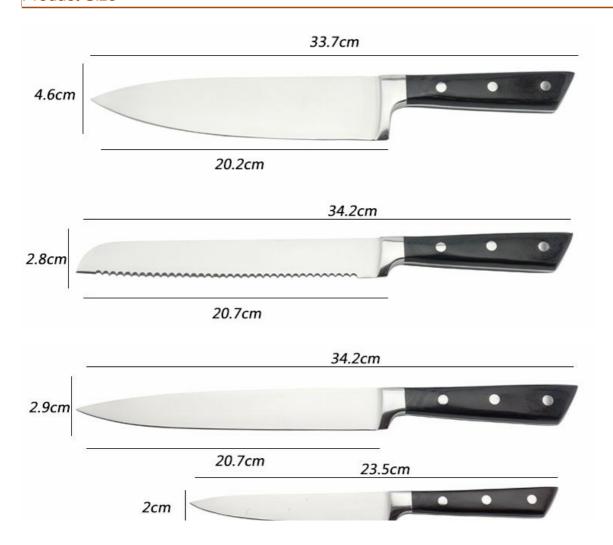

|                          | Material                                               | Blade<br>THK  | Blade W | Blade<br>L | Total L | Weight | Polishing    |
|--------------------------|--------------------------------------------------------|---------------|---------|------------|---------|--------|--------------|
| 8"Chef Knife             | Blade M:<br>3CR13<br>Handle M:<br>Pakka<br>wood+Forged | 2.5mm         | 4.6cm   | 20.2cm     | 33.7cm  | 248g   | Rubber Wheel |
| 8"Bread Knife            |                                                        | 2.5mm         | 2.8cm   | 20.7cm     | 34.2cm  | 198g   |              |
| 8"Carving Knife          |                                                        | 2.5mm         | 2.9cm   | 20.7cm     | 34.2cm  | 197g   |              |
| 5"Utility Knife          |                                                        | 1.8mm         | 2cm     | 12.5cm     | 23.5cm  | 88g    |              |
| 3.5"Paring Knife         |                                                        | 1.8mm         | 2cm     | 8.7cm      | 19.7cm  | 82g    |              |
| 5pcs Set<br>Wooden Block | Bamboo                                                 | 24.5x8.2x22cm |         |            |         | 2058g  |              |
| Item No.                 | KS47906B                                               |               |         |            |         |        |              |
| MOQ                      | 500 Sets                                               |               |         |            |         |        |              |
| Package                  | Color Box                                              |               |         |            |         |        |              |

### **Product Size**

Note: Size is subject to actual sample.