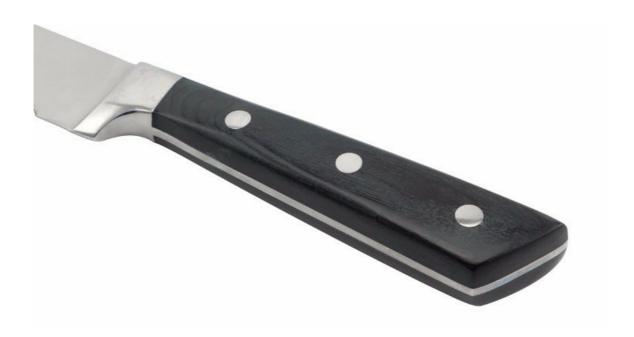

# Detailed Images

Made from 3Cr13, superior performance, sharp and durable

Fixed with 3 rivets, never break and crack, comfortable and anti-slip.