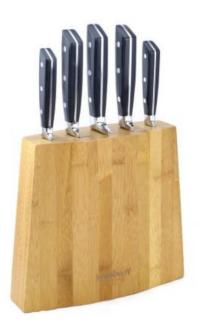

#### **5Pcs Kitchen Knives+ Wooden Block**

Stainless Steel Knife Set Item No.: KS47906B

Description

**Quotation Information** 

#### **5Pcs Kitchen Knives**

Chef Knife——USE: Suitable for cutting meat, fish, vegetable.

Bread Knife——USE: Suitable for cutting bread,cake,cheese,etc.

Carving Knife——USE: Suitable for slicing of meat without bone, fish, vegetable. Do not use for chopping bones due to the thin blade.

UTIIITY KNITE——USE: SUITABLE FOR CUTTING SMAIL PIECE OF MEAT, TRUITS AND VEGETABLES, AND PEELING MEIONS. Paring Knife——USE: Suitable for cutting fruit, melon, vegetables

Wooden Block—Suitable for storing and displaying knives. Simple and fashion design, easy to clean.