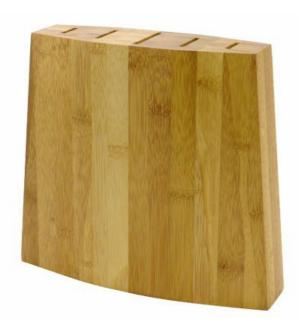

UTIIITY KNITE——USE: SUITABLE FOR CUTTING SMAIL PIECE OF MEAT, TRUITS AND VEGETABLES, AND PEELING MEIONS. Paring Knife——USE: Suitable for cutting fruit, melon, vegetables

Wooden Block—Suitable for storing and displaying knives. Simple and fashion design, easy to clean.