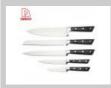

#### **5Pcs Kitchen Knives**

Chef Knife——USE: Suitable for cutting meat, fish, vegetable.

Bread Knife——USE: Suitable for cutting bread,cake,cheese,etc.

Carving Knife——USE: Suitable for slicing of meat without bone, fish, vegetable. Do not use for chopping bones due to the thin blade.

UTIIITY KNITE——USE: SUITABLE FOR CUTTING SMAIL PIECE OF MEAT, TRUITS AND VEGETABLES, AND PEELING MEIONS. Paring Knife——USE: Suitable for cutting fruit, melon, vegetables

Wooden Block—Suitable for storing and displaying knives. Simple and fashion design, easy to clean.