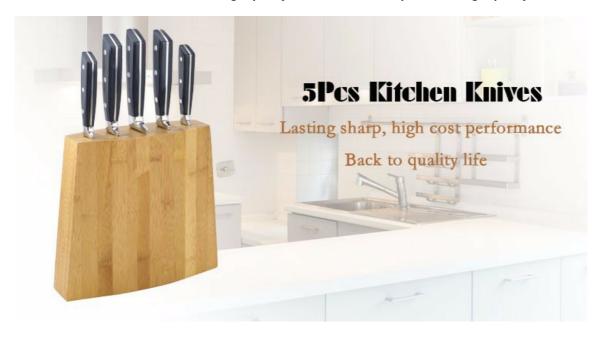

#### **5Pcs Kitchen Knives+ Wooden Block**

Stainless Steel Knife Set Item No.: KS47906B

Description

**Quotation Information** 

# **Elegant and Fashionable**

high quality life starts from the pursuit of high quality

#### **5Pcs Kitchen Knives**

Chef Knife——USE: Suitable for cutting meat, fish, vegetable.

Bread Knife——USE: Suitable for cutting bread,cake,cheese,etc.

Carving Knife——USE: Suitable for slicing of meat without bone, fish, vegetable. Do not use for chopping bones due to the thin blade.