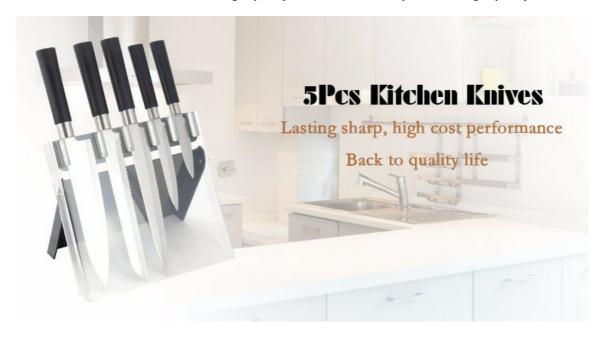

#### 5Pcs Kitchen Knife Set+ Stainlee Steel Block

Stainless Steel Knife Set

Item No.: KS12806A

Description

**Quotation Information** 

# **Elegant and Fashionable**

high quality life starts from the pursuit of high quality

#### **5Pcs Kitchen Knives**

Chef Knife——USE: Suitable for cutting meat, fish, vegetable.

Bread Knife——USE: Suitable for cutting bread,cake,cheese,etc.

Carving Knife——USE: Suitable for slicing of meat without bone, fish, vegetable. Do not use for chopping bones due to the thin blade.