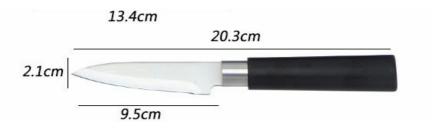

Paring Knife—USE: Suitable for cutting fruit, melon, vegetables

Acrylic Holder—Suitable for storing and displaying knives. Simple and fashion design, easy to clean.

|                            | Material                                  | Blade<br>THK | Blade W                              | Blade<br>L | Total L | Weight | Polishing      |
|----------------------------|-------------------------------------------|--------------|--------------------------------------|------------|---------|--------|----------------|
| 8"Chef Knife               | Blade M:<br>3CR13<br>Handle M:<br>#430+PP | 1.5mm        | 4.3cm                                | 20.7cm     | 32.9cm  | 117g   | Sand Polishing |
| 8"Bread Knife              |                                           |              | 3cm                                  | 21cm       | 33.2cm  | 103g   |                |
| 8"Carving Knife            |                                           |              | 3cm                                  | 21.4cm     | 33.6cm  | 90g    |                |
| 5"Utility Knife            |                                           |              | 2cm                                  | 13.4cm     | 24.2cm  | 53g    |                |
| 3.5"Paring Knife           |                                           |              | 2.1cm                                | 9.5cm      | 20.3cm  | 48g    |                |
| 5pcs Set Acrylic<br>Holder | Acrylic                                   |              | 23x15.5x19.5cm<br>S-Plate THK: 2.3mm |            |         | 363g   |                |
| Item No.                   | KS12806A                                  |              |                                      |            |         |        |                |
| MOQ                        | 500 Sets                                  |              |                                      |            |         |        |                |
| Package                    | Color Box                                 |              |                                      |            |         |        |                |

## **Product Size**

Note:Size is subject to actual sample.