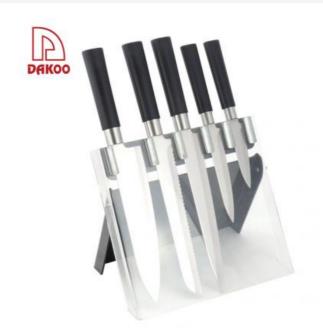

#### 5Pcs Kitchen Knife Set+ Stainlee Steel Block

Stainless Steel Knife Set

Item No.: KS12806A

Description

**Quotation Information** 

#### **5Pcs Kitchen Knives**

Chef Knife——USE: Suitable for cutting meat, fish, vegetable.

Bread Knife——USE: Suitable for cutting bread,cake,cheese,etc.

Carving Knife——USE: Suitable for slicing of meat without bone, fish, vegetable. Do not use for chopping bones due to the thin blade.

Paring Knife—USE: Suitable for cutting fruit, melon, vegetables

Acrylic Holder—Suitable for storing and displaying knives. Simple and fashion design, easy to clean.

|                            | Material                                  | Blade<br>THK | Blade W                              | Blade<br>L | Total L | Weight | Polishing      |
|----------------------------|-------------------------------------------|--------------|--------------------------------------|------------|---------|--------|----------------|
| 8"Chef Knife               | Blade M:<br>3CR13<br>Handle M:<br>#430+PP | 1.5mm        | 4.3cm                                | 20.7cm     | 32.9cm  | 117g   | Sand Polishing |
| 8"Bread Knife              |                                           |              | 3cm                                  | 21cm       | 33.2cm  | 103g   |                |
| 8"Carving Knife            |                                           |              | 3cm                                  | 21.4cm     | 33.6cm  | 90g    |                |
| 5"Utility Knife            |                                           |              | 2cm                                  | 13.4cm     | 24.2cm  | 53g    |                |
| 3.5"Paring Knife           |                                           |              | 2.1cm                                | 9.5cm      | 20.3cm  | 48g    |                |
| 5pcs Set Acrylic<br>Holder | Acrylic                                   |              | 23x15.5x19.5cm<br>S-Plate THK: 2.3mm |            |         | 363g   |                |
| Item No.                   | KS12806A                                  |              |                                      |            |         |        |                |
| MOQ                        | 500 Sets                                  |              |                                      |            |         |        |                |
| Package                    | Color Box                                 |              |                                      |            |         |        |                |