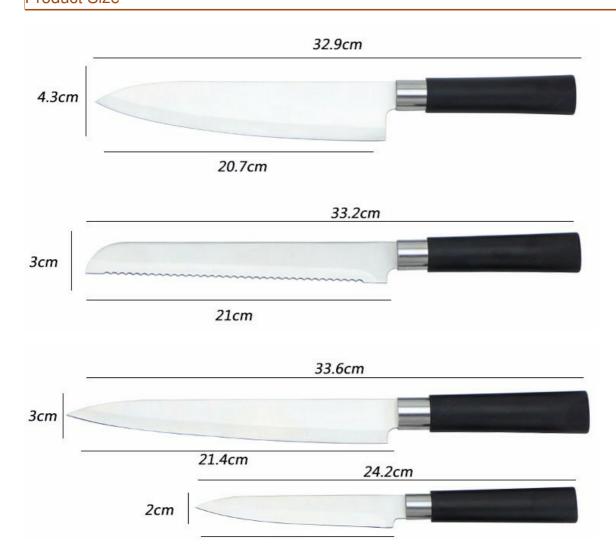

Paring Knife—USE: Suitable for cutting fruit, melon, vegetables

Acrylic Holder—Suitable for storing and displaying knives. Simple and fashion design, easy to clean.

|                            | Material                                  | Blade<br>THK | Blade W                              | Blade<br>L | Total L | Weight | Polishing      |
|----------------------------|-------------------------------------------|--------------|--------------------------------------|------------|---------|--------|----------------|
| 8"Chef Knife               | Blade M:<br>3CR13<br>Handle M:<br>#430+PP | 1.5mm        | 4.3cm                                | 20.7cm     | 32.9cm  | 117g   | Sand Polishing |
| 8"Bread Knife              |                                           |              | 3cm                                  | 21cm       | 33.2cm  | 103g   |                |
| 8"Carving Knife            |                                           |              | 3cm                                  | 21.4cm     | 33.6cm  | 90g    |                |
| 5"Utility Knife            |                                           |              | 2cm                                  | 13.4cm     | 24.2cm  | 53g    |                |
| 3.5"Paring Knife           |                                           |              | 2.1cm                                | 9.5cm      | 20.3cm  | 48g    |                |
| 5pcs Set Acrylic<br>Holder | Acrylic                                   |              | 23x15.5x19.5cm<br>S-Plate THK: 2.3mm |            |         | 363g   |                |
| Item No.                   | KS12806A                                  |              |                                      |            |         |        |                |
| MOQ                        | 500 Sets                                  |              |                                      |            |         |        |                |
| Package                    | Color Box                                 |              |                                      |            |         |        |                |

## **Product Size**

Note:Size is subject to actual sample.