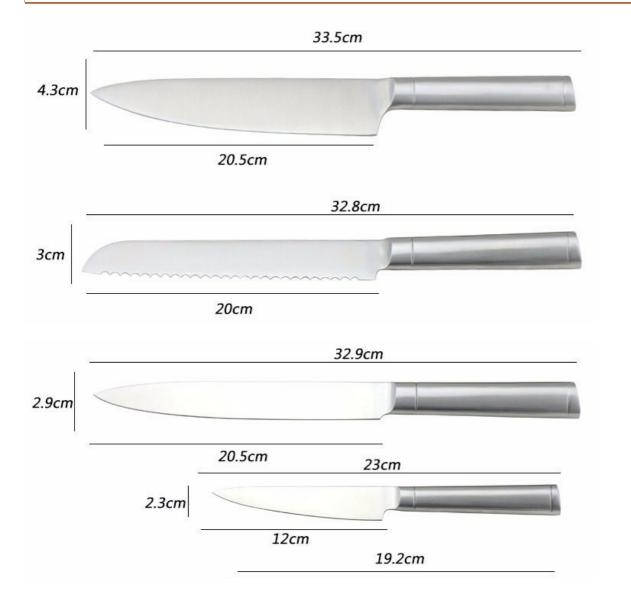

|                  | Material                               | Blade<br>THK | Blade<br>W                                           | Blade<br>L | Total L | Weight | Polishing      |
|------------------|----------------------------------------|--------------|------------------------------------------------------|------------|---------|--------|----------------|
| 8"Chef Knife     | Blade M:<br>3Cr13<br>Handle M:<br>#430 | 2.2mm        | 4.3cm                                                | 20.5cm     | 33.5cm  | 184g   | Sand Polishing |
| 8"Bread Knife    |                                        | 2.2mm        | 3cm                                                  | 20cm       | 32.8cm  | 158g   |                |
| 8" Carving Knife |                                        | 2.2mm        | 2.9cm                                                | 20.5cm     | 32.9cm  | 157g   |                |
| 5" Utility Knife |                                        | 1.8mm        | 2.3cm                                                | 12cm       | 23cm    | 86g    |                |
| 3.5"Paring Knife |                                        | 1.5mm        | 2.2cm                                                | 9.3cm      | 19.2cm  | 82g    |                |
| Knife Block      | Magnetic<br>Panel<br>Wooden<br>Block   |              | Main Board: 250X215x20mm<br>Side Board: 220X100X20mm |            |         | 1502g  |                |
| Item No.         | KS49906                                |              |                                                      |            |         |        |                |
| MOQ              | 500 Sets                               |              |                                                      |            |         |        |                |
| Package          | Color Box                              |              |                                                      |            |         |        |                |

**Product Size** 

Note:Size is subject to actual sample.

Detailed Images

Made from 3Cr13, superior performance, sharp and durable

It is an organic whole repeatedly link with the blade, enhance the stress of the knife, making knife more solid, not easy to break down.