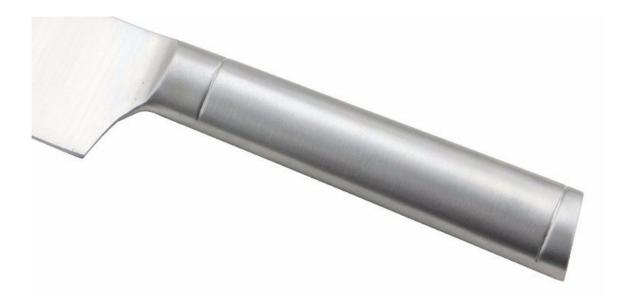

**Product Size** 

Note:Size is subject to actual sample.

Detailed Images

Made from 3Cr13, superior performance, sharp and durable

It is an organic whole repeatedly link with the blade, enhance the stress of the knife, making knife more solid, not easy to break down.