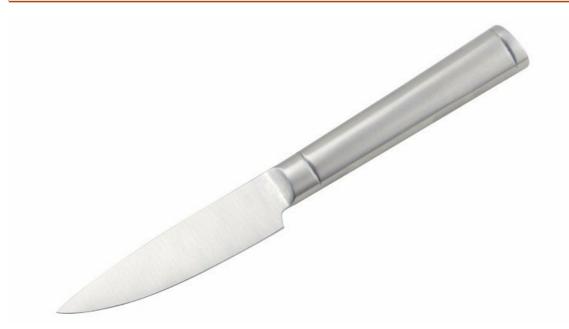

## **5Pcs Kitchen Knives**

Chef Knife—USE: Suitable for cutting meat,fish,vegetable. Bread Knife—USE: Suitable for cutting bread,cake,cheese,etc. Carving Knife—USE: Suitable for slicing of meat without bone,fish,vegetable. Do not use for chopping bones due to the thin blade. Utility Knite——USE: suitable for cutting small piece of meat, truits and vegetables, and peeling meions. Paring Knife——USE: Suitable for cutting fruit, melon, vegetables Magnetic Panel Wooden Block ——Suitable for storing and displaying knives. Simple and fashion design, easy to clean.

**Product Size** 

Note:Size is subject to actual sample.

Detailed Images

Made from 3Cr13, superior performance, sharp and durable

It is an organic whole repeatedly link with the blade, enhance the stress of the knife, making knife more solid, not easy to break down.