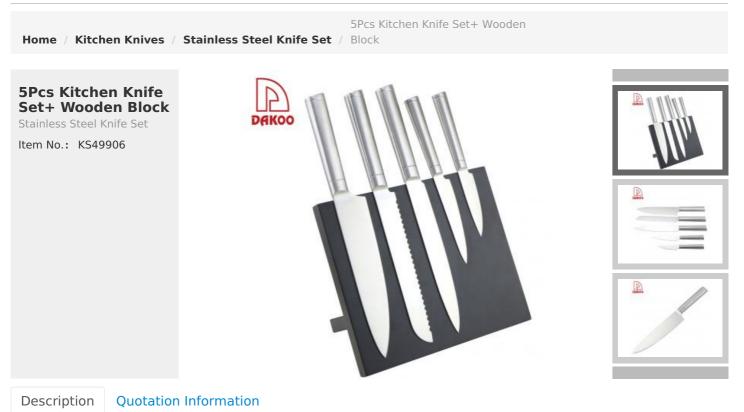

## Product Description

## **5Pcs Kitchen Knives**

Chef Knife—USE: Suitable for cutting meat,fish,vegetable. Bread Knife—USE: Suitable for cutting bread,cake,cheese,etc. Carving Knife—USE: Suitable for slicing of meat without bone,fish,vegetable. Do not use for chopping bones due to the thin blade. Utility Knite——USE: suitable for cutting small piece of meat, truits and vegetables, and peeling meions. Paring Knife——USE: Suitable for cutting fruit, melon, vegetables Magnetic Panel Wooden Block ——Suitable for storing and displaying knives. Simple and fashion design, easy to clean.

|                  | Material                               | Blade<br>THK | Blade<br>W                                           | Blade<br>L | Total L | Weight | Polishing      |
|------------------|----------------------------------------|--------------|------------------------------------------------------|------------|---------|--------|----------------|
| 8"Chef Knife     | Blade M:<br>3Cr13<br>Handle M:<br>#430 | 2.2mm        | 4.3cm                                                | 20.5cm     | 33.5cm  | 184g   | Sand Polishing |
| 8"Bread Knife    |                                        | 2.2mm        | 3cm                                                  | 20cm       | 32.8cm  | 158g   |                |
| 8" Carving Knife |                                        | 2.2mm        | 2.9cm                                                | 20.5cm     | 32.9cm  | 157g   |                |
| 5" Utility Knife |                                        | 1.8mm        | 2.3cm                                                | 12cm       | 23cm    | 86g    |                |
| 3.5"Paring Knife |                                        | 1.5mm        | 2.2cm                                                | 9.3cm      | 19.2cm  | 82g    |                |
| Knife Block      | Magnetic<br>Panel<br>Wooden<br>Block   |              | Main Board: 250X215x20mm<br>Side Board: 220X100X20mm |            |         | 1502g  |                |
| Item No.         | KS49906                                |              |                                                      |            |         |        |                |
| MOQ              | 500 Sets                               |              |                                                      |            |         |        |                |
| Package          | Color Box                              |              |                                                      |            |         |        |                |