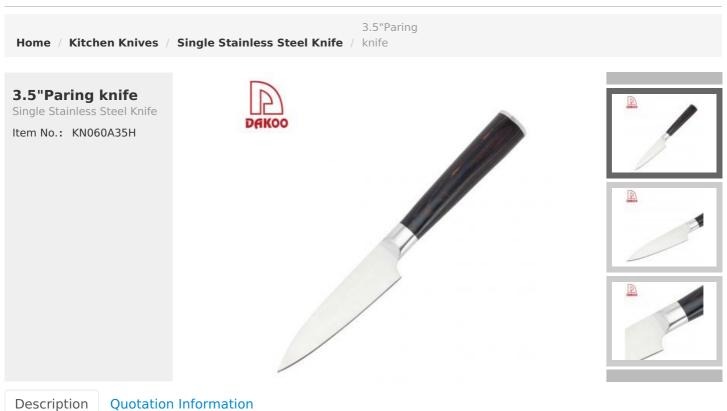

## **Product Description**

# **Elegant and Fashionable**

high quality life starts from the pursuit of high quality

Material: 3CR13+Pakka wood + Forged

Weight: 69g Suitable for cutting fruit,

Blade THK: 2mm Note: Size is subject to actual sample.

| Material                 | Blade W | Blade L | Total L | Weight | Processing   |
|--------------------------|---------|---------|---------|--------|--------------|
| 3Cr13+Pakka wood+ Forged | 2.4cm   | 9.4cm   | 20.4cm  | 69g    | Rubber wheel |