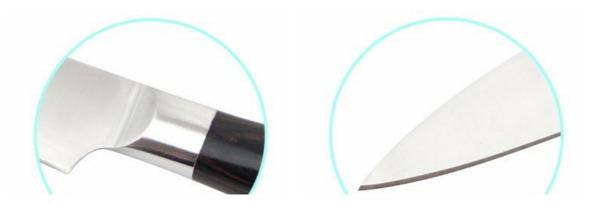

## Features

About the handle Classic handle design ,give you a professional cooking experience.

#### Blade Smoth

Made from 3Cr13, superior performance, sharp and durable

### Treated at high temperature, makes the steel structure more stable and anticorrosion.hard, sharp and durable

PAKKA wood handle Luxury, elegant and adapt to ergonomic theory