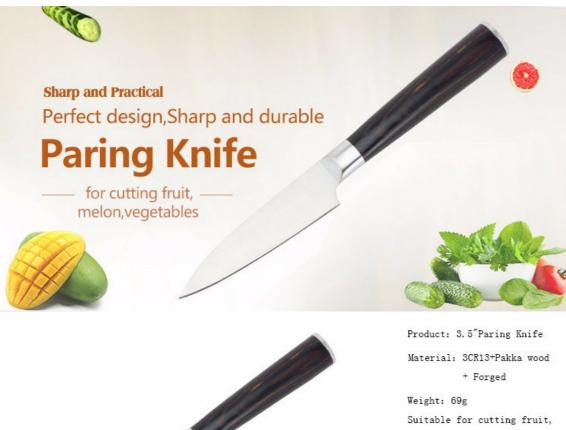

# **Elegant and Fashionable**

high quality life starts from the pursuit of high quality

Material: 3CR13+Pakka wood + Forged

Weight: 69g Suitable for cutting fruit,

Blade THK: 2mm Note: Size is subject to actual sample.

| Material                 | Blade W | Blade L | Total L | Weight | Processing   |
|--------------------------|---------|---------|---------|--------|--------------|
| 3Cr13+Pakka wood+ Forged | 2.4cm   | 9.4cm   | 20.4cm  | 69g    | Rubber wheel |