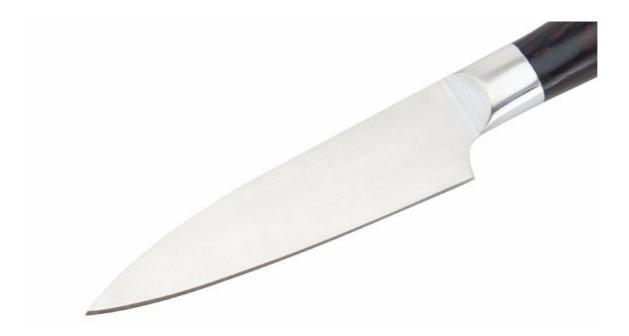

#### Blade Smoth

Made from 3Cr13, superior performance, sharp and durable

### Treated at high temperature, makes the steel structure more stable and anticorrosion.hard, sharp and durable

PAKKA wood handle Luxury, elegant and adapt to ergonomic theory