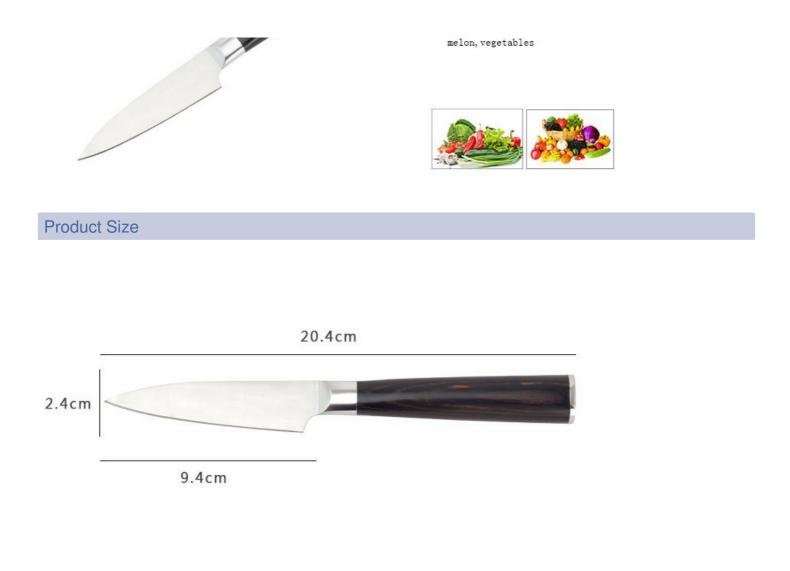

| Material                 | Blade W | Blade L | Total L | Weight | Processing   |
|--------------------------|---------|---------|---------|--------|--------------|
| 3Cr13+Pakka wood+ Forged | 2.4cm   | 9.4cm   | 20.4cm  | 69g    | Rubber wheel |