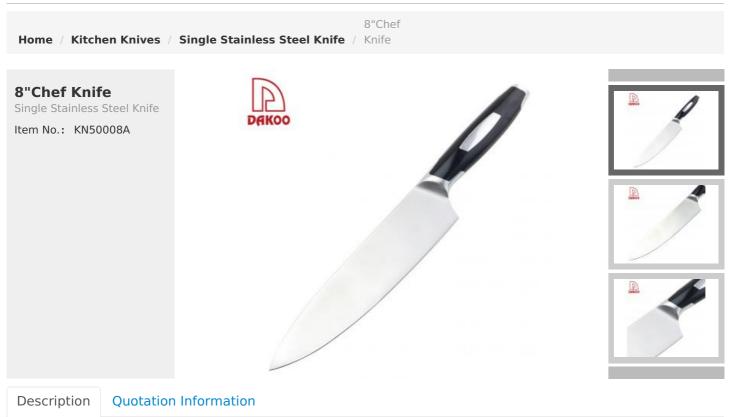

Product Description

## **Elegant and Fashionable**

high quality life starts from the pursuit of high quality

Product: S"Chef Knife
Material: 3CR13 + ABS + Forged
Weight: 259g
Suitable for cutting meat,
fish ,vegetable.

Blade THK: 2.5mm Note: Size is subject to actual sample.

| Material          | Blade W | Blade L | Total L | Weight | Processing       |
|-------------------|---------|---------|---------|--------|------------------|
| 3CR13+ABS+ Forged | 4.8cm   | 19.7cm  | 32.7cm  | 259g   | Mirror Polishing |