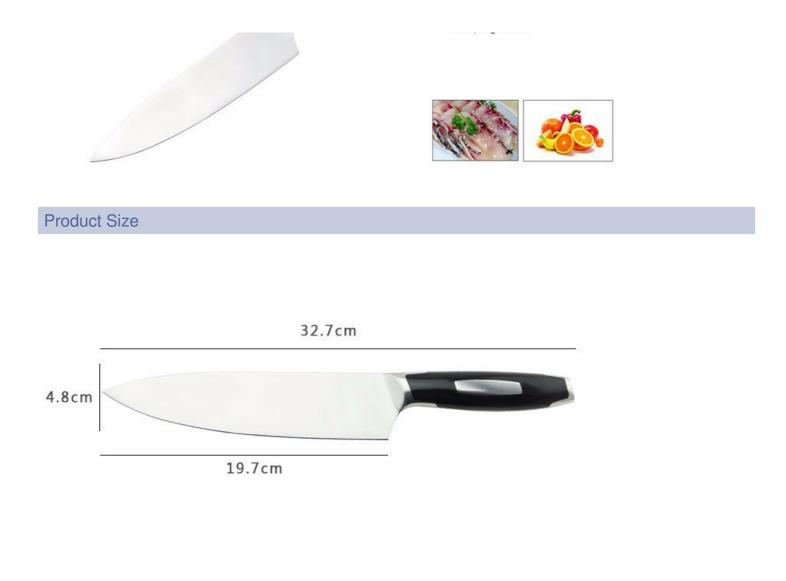

## **Elegant and Fashionable**

high quality life starts from the pursuit of high quality

Product: S"Chef Knife
Material: 3CR13 + ABS + Forged
Weight: 259g
Suitable for cutting meat,
fish ,vegetable.

Blade THK: 2.5mm Note: Size is subject to actual sample.

| Material          | Blade W | Blade L | Total L | Weight | Processing       |
|-------------------|---------|---------|---------|--------|------------------|
| 3CR13+ABS+ Forged | 4.8cm   | 19.7cm  | 32.7cm  | 259g   | Mirror Polishing |