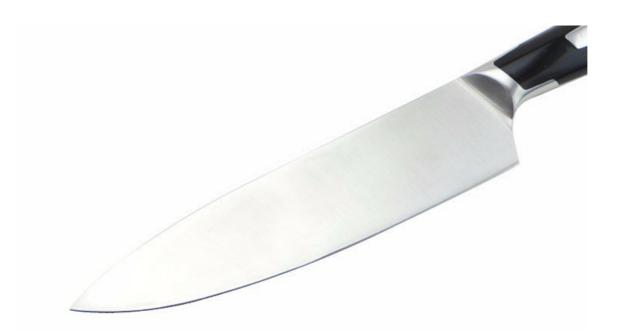

#### Blade Smoth

Blade is in carefully polishing, high molecular density, antirust, anti-corrosion, always keeping the new state.