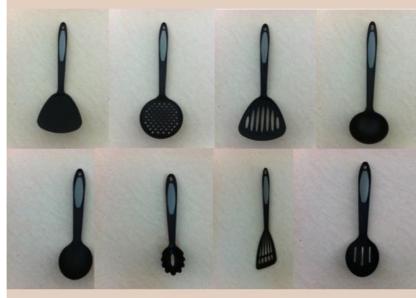

## 8 Pcs Plastic Kitchen Accessory

Stainless Steel Kitchen Tools

Item No.: N009

Description

**Quotation Information** 

| Item Number | Item                    | Specification     |            |                    |     |                          |                  |
|-------------|-------------------------|-------------------|------------|--------------------|-----|--------------------------|------------------|
|             |                         | Blade<br>Material | Size       | Handle<br>Material | N.W | Packing                  | Packing Size(CM) |
| N00901      | Spatula                 | PA                | 34.5*11cm  | PA                 | 70g | 36 Sets/Export<br>Carton | 36.5*19.5*39.5cm |
| N00902      | Filter                  | PA                | 35.7*11.5m | PA                 | 70g | 36 Sets/Export<br>Carton | 36.5*19.5*39.5cm |
| N00903      | Leakage Spatula         | PA                | 34.5*11m   | PA                 | 65g | 36 Sets/Export<br>Carton | 60*38.5*24cm     |
| N00904      | Soup Shell              | PA                | 33*9.3cm   | PA                 | 70g | 36 Sets/Export<br>Carton | 35*22*43cm       |
| N00905      | Spoon                   | PA                | 34.5*6.8m  | PA                 | 54g | 36 Sets/Export<br>Carton | 36.5*19.5*39.5cm |
| N00906      | Pasta Claw              | PA                | 33.7*5.7cm | PA                 | 66g | 36 Sets/Export<br>Carton | 35*22*43cm       |
| N00907      | Oblique Leakage Spatula | PA                | 39.5*9cm   | PA                 | 65g | 36 Sets/Export<br>Carton | 60*38.5*24m      |
| N00908      | Leakage Spoon           | PA                | 34*6.7cm   | PA                 | 50g | 36 Sets/Export<br>Carton | 36.5*19.5*39.5cm |