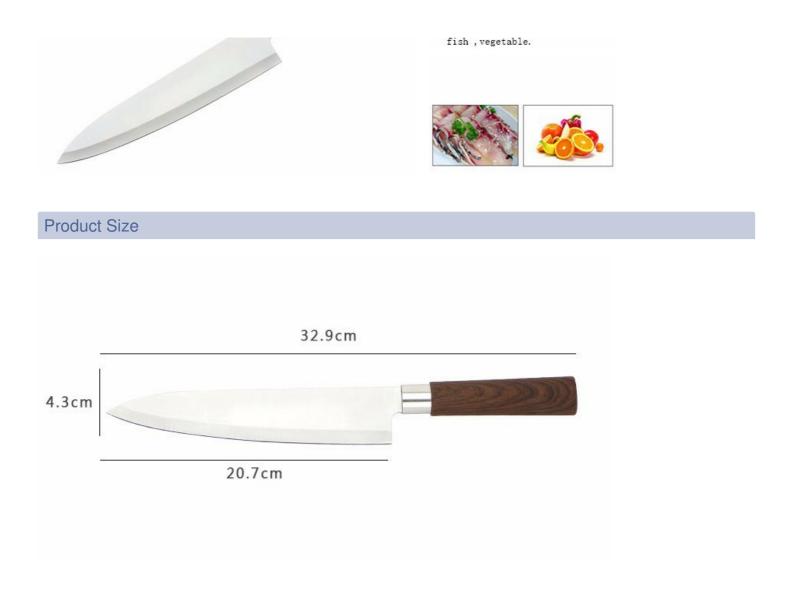

# **Elegant and Fashionable**

high quality life starts from the pursuit of high quality

Weight: 117g Suitable for cutting meat,

Blade THK: 1.5mm Note: Size is subject to actual sample.

|      | Material         | Blade W | Blade L | Total L | Weight | Processing     |
|------|------------------|---------|---------|---------|--------|----------------|
| 3Cr1 | 3+#430+PP+Coated | 4.3cm   | 20.7cm  | 32.9cm  | 117g   | Sand Polishing |