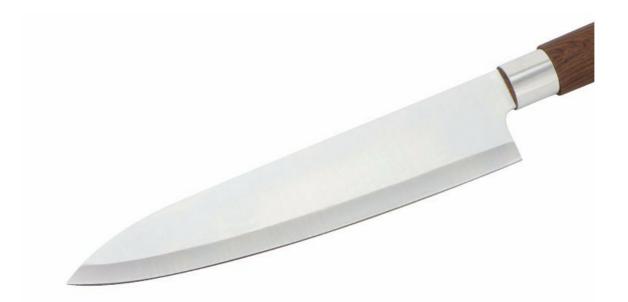

#### Blade Smoth Made from 3Cr13, superior performance, sharp and durable

## Treated at high temperature, makes the steel structure more stable and anticorrosion.hard, sharp and durable