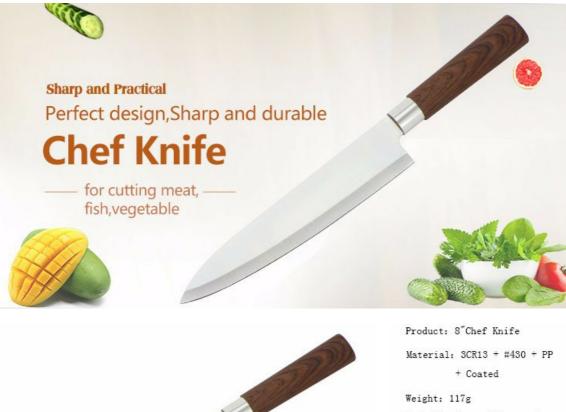

# **Elegant and Fashionable**

high quality life starts from the pursuit of high quality

Weight: 117g Suitable for cutting meat,

Blade THK: 1.5mm Note: Size is subject to actual sample.

|      | Material         | Blade W | Blade L | Total L | Weight | Processing     |
|------|------------------|---------|---------|---------|--------|----------------|
| 3Cr1 | 3+#430+PP+Coated | 4.3cm   | 20.7cm  | 32.9cm  | 117g   | Sand Polishing |

#### Blade Smoth Made from 3Cr13, superior performance, sharp and durable