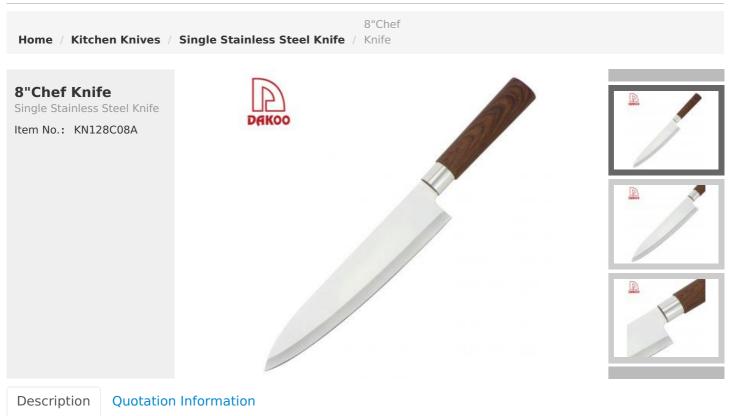

**Product Description** 

# **Elegant and Fashionable**

high quality life starts from the pursuit of high quality





Weight: 117g Suitable for cutting meat,



Blade THK: 1.5mm Note: Size is subject to actual sample.

|      | Material         | Blade W | Blade L | Total L | Weight | Processing     |
|------|------------------|---------|---------|---------|--------|----------------|
| 3Cr1 | 3+#430+PP+Coated | 4.3cm   | 20.7cm  | 32.9cm  | 117g   | Sand Polishing |

Packing:different packaging, 1) Blister card, 2) Gift Box, 3) Window Box, 4) Each set into colour box, 5) PVC transparent box, and other packing method as your like.

### Features







About the handle Classic handle design ,give you a professional cooking experience.

#### Blade Smoth Made from 3Cr13, superior performan