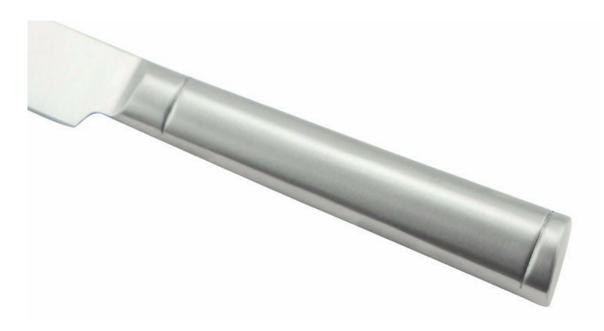

## Features

About the handle Classic handle design ,give you a professional cooking experience.

Blade Smoth Made from 3Cr13, superior performance, sharp and durable

## Treated at high temperature, makes the steel structure more stable and anticorrosion.hard, sharp and durable

With beautiful designed handle and comfortable to hold