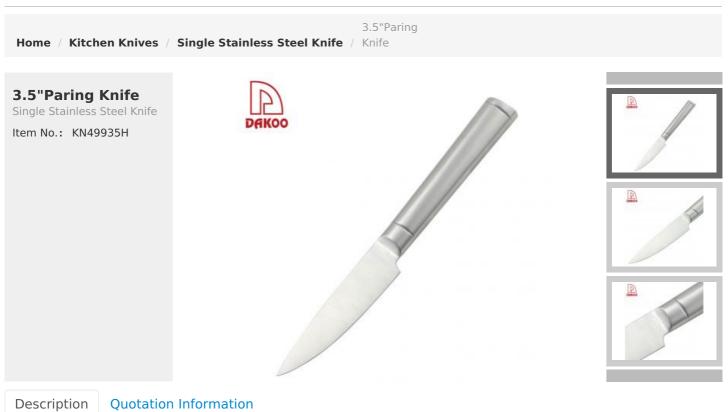

**Product Description** 

## **Elegant and Fashionable**

high quality life starts from the pursuit of high quality

Product: 3.5"Paring Knife Material: 3CR13 + #430 Weight: 82g Suitable for cutting fruit, melon,vegetables

Blade THK: 1.5mm Note: Size is subject to actual sample.