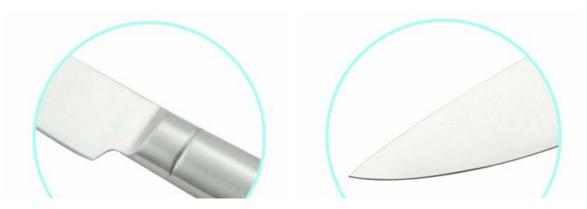

## Features

About the handle Classic handle design ,give you a professional cooking experience.

Blade Smoth Made from 3Cr13, superior performance, sharp and durable

## Treated at high temperature, makes the steel structure more stable and anticorrosion.hard, sharp and durable

With beautiful designed handle and comfortable to hold