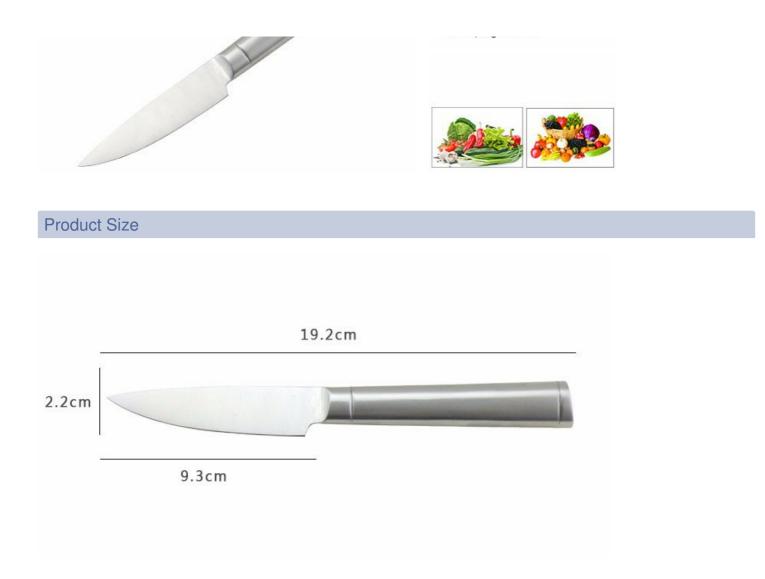

| Material   | Blade W | Blade L | Total L | Weight | Processing     |
|------------|---------|---------|---------|--------|----------------|
| 3Cr13+#430 | 2.2cm   | 9.3cm   | 19.2cm  | 82g    | Sand Polishing |