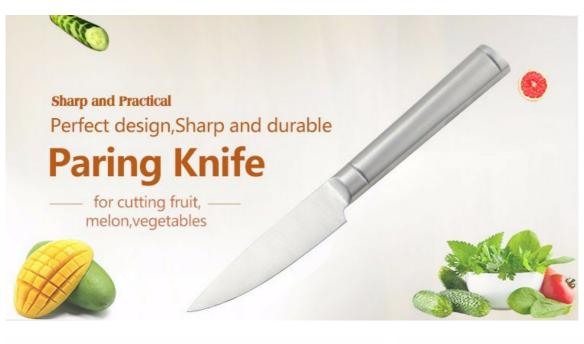

## **Elegant and Fashionable**

high quality life starts from the pursuit of high quality

Product: 3.5"Paring Knife Material: 3CR13 + #430 Weight: 82g Suitable for cutting fruit, melon,vegetables

Blade THK: 1.5mm Note: Size is subject to actual sample.