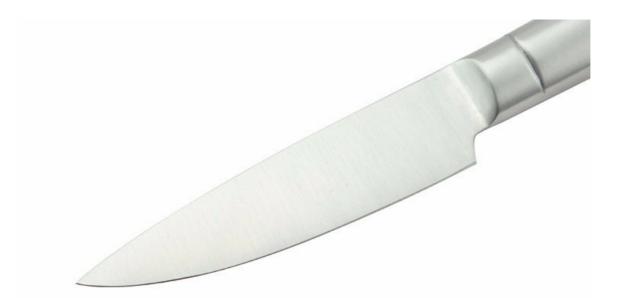

## Features

About the handle Classic handle design ,give you a professional cooking experience.

Blade Smoth Made from 3Cr13, superior performance, sharp and durable

## Treated at high temperature, makes the steel structure more stable and anticorrosion.hard, sharp and durable

With beautiful designed handle and comfortable to hold