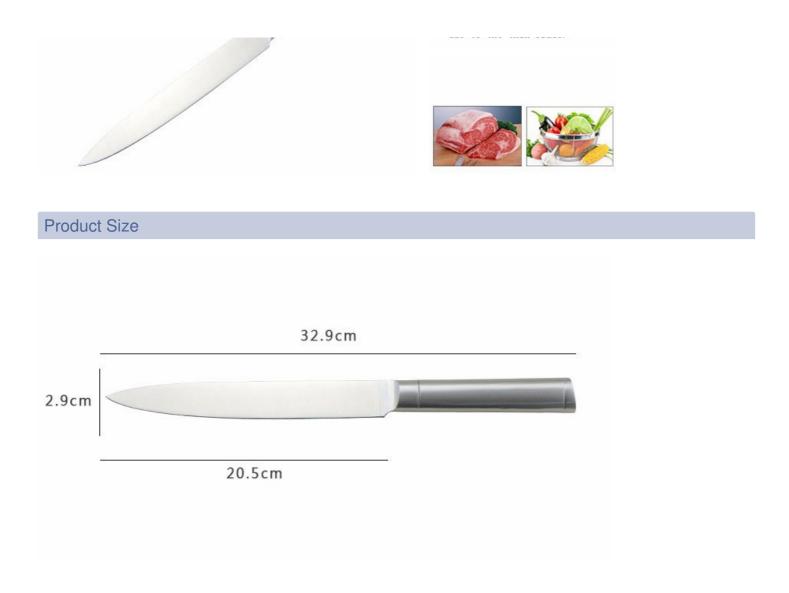

Blade THK: 2.2mm Note: Size is subject to actual sample.

| Material   | Blade W | Blade L | Total L | Weight | Processing     |
|------------|---------|---------|---------|--------|----------------|
| 3Cr13+#430 | 2.9cm   | 20.5cm  | 32.9cm  | 157g   | Sand Polishing |

## **Detailed Images**