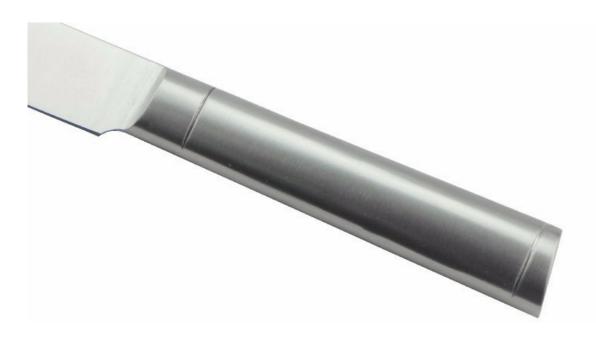

## Features

About the handle Classic handle design ,give you a professional cooking experience.

Blade Smoth Made from 3Cr13, superior performance, sharp and durable

## Treated at high temperature, makes the steel structure more stable and anticorrosion.hard, sharp and durable

With beautiful designed handle and comfortable to hold