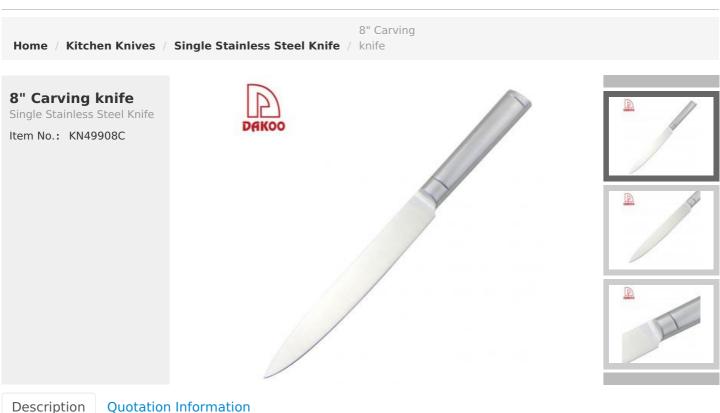

**Product Description** 

## **Elegant and Fashionable**

high quality life starts from the pursuit of high quality

Product: 8"Carving Knife Material: 3CR13 + #430 Weight: 157g Suitable for slicing of meat without bone, fish, vegetable. Do not use for chopping bones due to the thin blade.