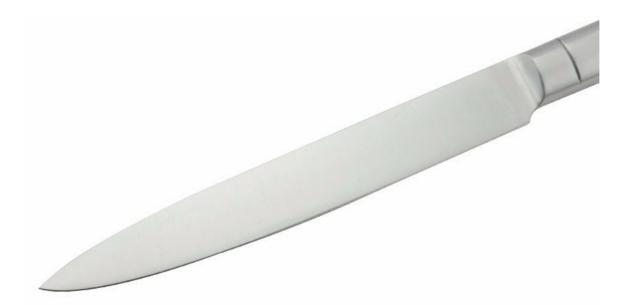

## **Elegant and Fashionable**

high quality life starts from the pursuit of high quality

Product: 8"Carving Knife Material: 3CR13 + #430 Weight: 157g Suitable for slicing of meat without bone, fish, vegetable. Do not use for chopping bones due to the thin blade.

Blade THK: 2.2mm Note: Size is subject to actual sample.

| Material   | Blade W | Blade L | Total L | Weight | Processing     |
|------------|---------|---------|---------|--------|----------------|
| 3Cr13+#430 | 2.9cm   | 20.5cm  | 32.9cm  | 157g   | Sand Polishing |

## Features

About the handle Classic handle design ,give you a professional cooking experience.

Blade Smoth Made from 3Cr13, superior performance, sharp and durable

## Treated at high temperature, makes the steel structure more stable and anticorrosion.hard, sharp and durable

With beautiful designed handle and comfortable to hold