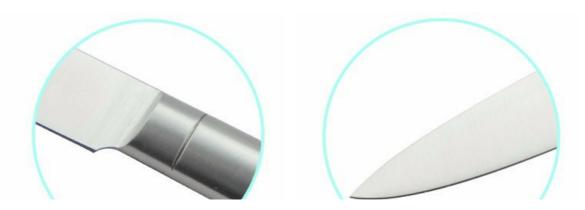

## Features

About the handle Classic handle design ,give you a professional cooking experience.

Blade Smoth Made from 3Cr13, superior performance, sharp and durable

## Treated at high temperature, makes the steel structure more stable and anticorrosion.hard, sharp and durable

With beautiful designed handle and comfortable to hold