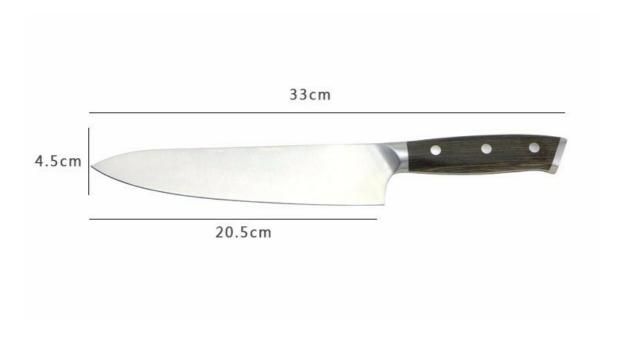

# **Product Size**

Blade THK: 1.5mm

Note: Size is subject to actual sample.

| Material                 | Blade W | Blade L | Total L | Weight | Processing     |
|--------------------------|---------|---------|---------|--------|----------------|
| 3Cr13+Pakka wood+ Forged | 4.5cm   | 20.5cm  | 33cm    | 224g   | Sand Polishing |