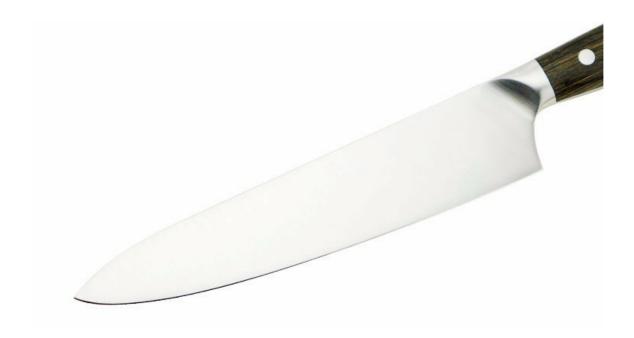

# **Elegant and Fashionable**

high quality life starts from the pursuit of high quality

Product: 8"Chef Knife

Material: 3CR13+Pakka wood

+ Forged

Weight: 224g

Suitable for cutting meat,

# **Product Size**

Blade THK: 1.5mm

Note: Size is subject to actual sample.

| Material                 | Blade W | Blade L | Total L | Weight | Processing     |
|--------------------------|---------|---------|---------|--------|----------------|
| 3Cr13+Pakka wood+ Forged | 4.5cm   | 20.5cm  | 33cm    | 224g   | Sand Polishing |