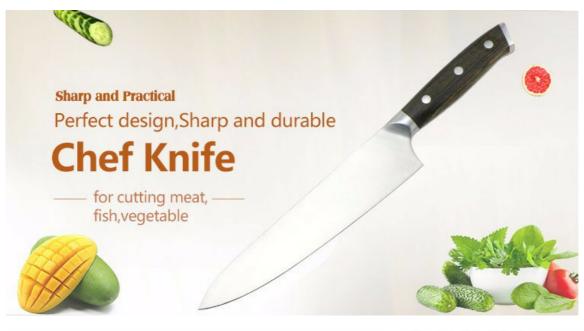

# **Elegant and Fashionable**

high quality life starts from the pursuit of high quality

Product: 8"Chef Knife

Material: 3CR13+Pakka wood

+ Forged

Weight: 224g

Suitable for cutting meat,

## **Features**

## About the handle

Classic handle design ,give you a professional cooking experience.

## **Blade Smoth**

Made from 3Cr13, superior performance, sharp and durable