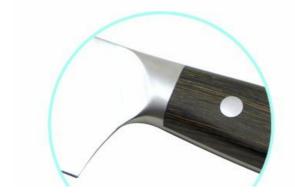

Description

**Quotation Information** 

# **Product Description**

# **Elegant and Fashionable**

high quality life starts from the pursuit of high quality





Product: 8"Chef Knife

Material: 3CR13+Pakka wood

+ Forged

Weight: 224g

Suitable for cutting meat,









# **Product Size**



Blade THK: 1.5mm

Note: Size is subject to actual sample.

| Material                 | Blade W | Blade L | Total L | Weight | Processing     |
|--------------------------|---------|---------|---------|--------|----------------|
| 3Cr13+Pakka wood+ Forged | 4.5cm   | 20.5cm  | 33cm    | 224g   | Sand Polishing |

Packing:different packaging, 1) Blister card, 2) Gift Box, 3) Window Box, 4) Each set into colour box, 5) PVC transparent box, and other packing method as your like.

## **Features**





## About the handle

Classic handle design ,give you a professional cooking experience.

## **Blade Smoth**

Made from 3Cr13, superior performance, sharp and durable

# **Detailed Images**

# Treated at high temperature, makes the steel structure more stable and anticorrosion.hard, sharp and durable



PAKKA wood handle Luxury, elegant and adapt to ergonomic theory





[4]