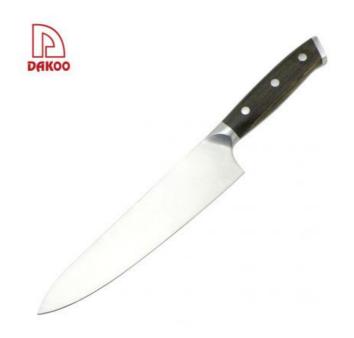

## 8"Chef Knife

Single Stainless Steel Knife

Item No.: KN49808A

Description

**Quotation Information** 

# **Elegant and Fashionable**

high quality life starts from the pursuit of high quality

Product: 8"Chef Knife

Material: 3CR13+Pakka wood

+ Forged

Weight: 224g

Suitable for cutting meat,

# **Product Size**

Blade THK: 1.5mm

Note: Size is subject to actual sample.

| Material                 | Blade W | Blade L | Total L | Weight | Processing     |
|--------------------------|---------|---------|---------|--------|----------------|
| 3Cr13+Pakka wood+ Forged | 4.5cm   | 20.5cm  | 33cm    | 224g   | Sand Polishing |