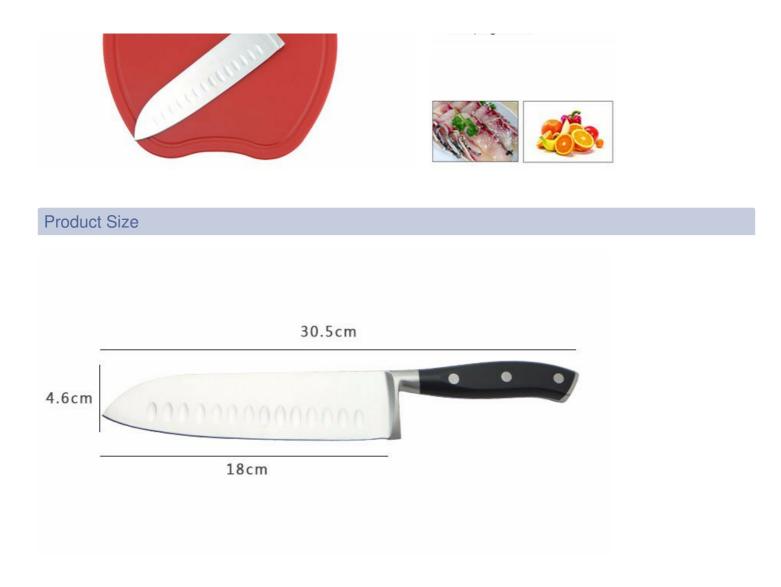

| Material          | Blade W | Blade L | Total L | Weight | Processing     |
|-------------------|---------|---------|---------|--------|----------------|
| 3CR13+ABS+ Forged | 4.6cm   | 18cm    | 30.5cm  | 185g   | Sand Polishing |