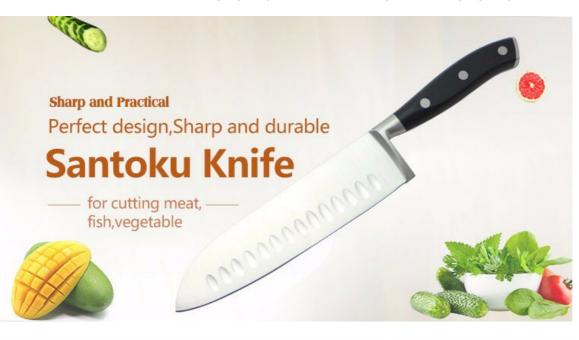

## **Elegant and Fashionable**

high quality life starts from the pursuit of high quality

Product: 7"Santoku Knife Material: 3CR13 + ABS + Forged Weight: 185g Suitable for cutting meat, fish ,vegetable.

Blade THK: 2.5mm Note: Size is subject to actual sample.