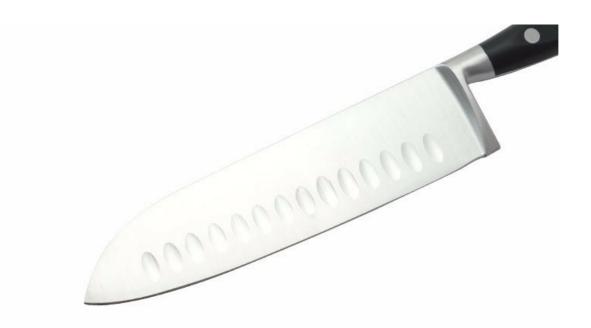

## **Elegant and Fashionable**

high quality life starts from the pursuit of high quality

Product: 7"Santoku Knife Material: 3CR13 + ABS + Forged Weight: 185g Suitable for cutting meat, fish ,vegetable.

Blade THK: 2.5mm Note: Size is subject to actual sample.

| Material          | Blade W | Blade L | Total L | Weight | Processing     |
|-------------------|---------|---------|---------|--------|----------------|
| 3CR13+ABS+ Forged | 4.6cm   | 18cm    | 30.5cm  | 185g   | Sand Polishing |