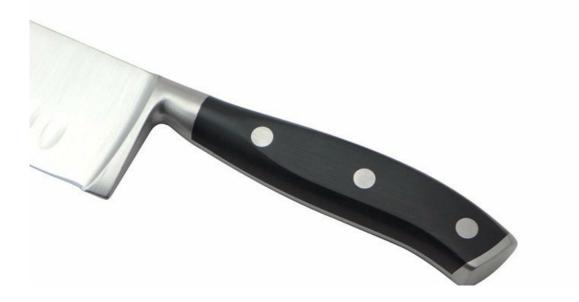

### About the handle

# Handle and blade is in tight connection, it will not be hiding dirt, easy to clean, reduce the growth of bacterial and not easy to break and crack.

## High hardness, sharper and more durable.

Fixed with 3 rivets, never break and crack, comfortable and anti-slip.