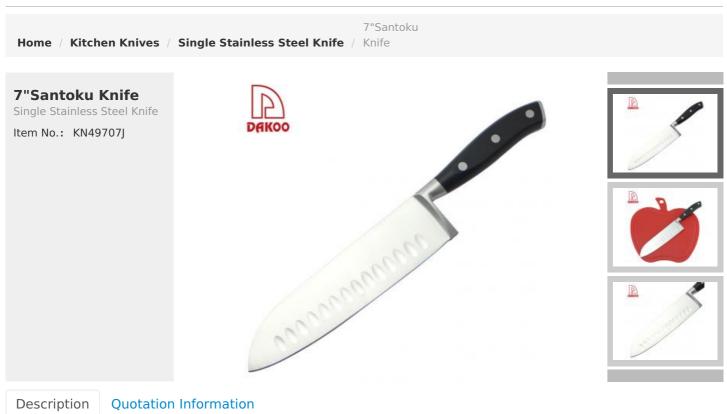

### **Product Description**

## **Elegant and Fashionable**

high quality life starts from the pursuit of high quality

Product: 7"Santoku Knife Material: 3CR13 + ABS + Forged Weight: 185g Suitable for cutting meat, fish ,vegetable.

Blade THK: 2.5mm Note: Size is subject to actual sample.

| Material          | Blade W | Blade L | Total L | Weight | Processing     |
|-------------------|---------|---------|---------|--------|----------------|
| 3CR13+ABS+ Forged | 4.6cm   | 18cm    | 30.5cm  | 185g   | Sand Polishing |