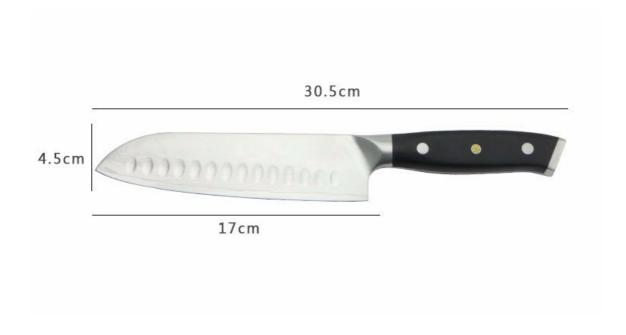

## **Product Size**

Blade THK: 2.5mm

Note: Size is subject to actual sample.

| Material                                 | Blade W | Blade L | Total L | Weight | Processing       |
|------------------------------------------|---------|---------|---------|--------|------------------|
| Domestic Damascus(67<br>Layers)+#430+G10 | 4.5cm   | 17cm    | 30.5cm  | 265g   | Mirror Polishing |