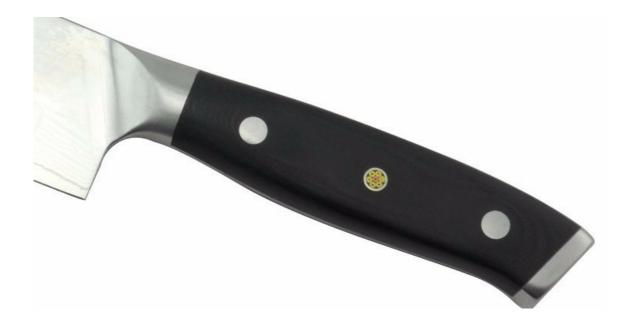

### About the handle

With beautiful designed handle and comfortable to hold.

# **Detailed Images**

The auspicious clouds pattern in the knife blade surface is not only vintage but also fashion, and could help to separate food very fast.

Made from #430 and G10, confortable to hold