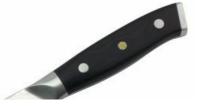

### About the handle

With beautiful designed handle and comfortable to hold.

# **Detailed Images**

The auspicious clouds pattern in the knife blade surface is not only vintage but also fashion, and could help to separate food very fast.

Made from #430 and G10, confortable to hold