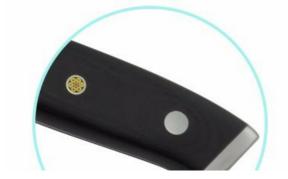

### About the handle

With beautiful designed handle and comfortable to hold.

# **Detailed Images**

The auspicious clouds pattern in the knife blade surface is not only vintage but also fashion, and could help to separate food very fast.

Made from #430 and G10, confortable to hold