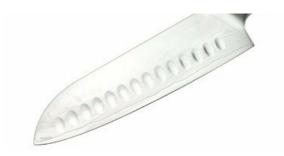

### **Blade Smoth**

Blade covers with cast molding decorative pattern.

# **Detailed Images**

The auspicious clouds pattern in the knife blade surface is not only vintage but also fashion, and could help to separate food very fast.

Made from #430 and G10, confortable to hold