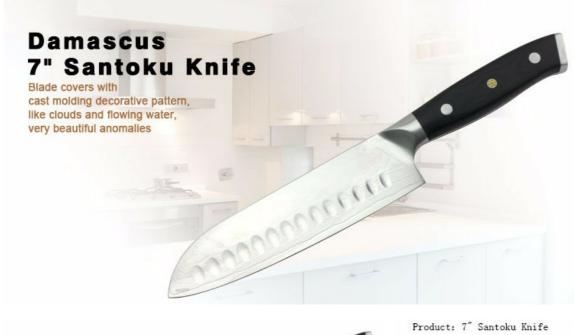

# **Elegant and Fashionable**

high quality life starts from the pursuit of high quality

Product: 7" Santoku Knife
Material: Domestic Damascus

(67 Layers)+#430+G10

Weight: 265g

Suitable for cutting meat,