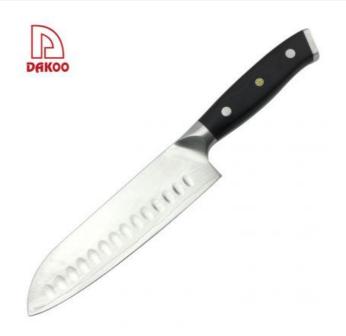

# **Elegant and Fashionable**

high quality life starts from the pursuit of high quality

Product: 7" Santoku Knife
Material: Domestic Damascus

(67 Layers)+#430+G10

Weight: 265g

Suitable for cutting meat,

## **Product Size**

Blade THK: 2.5mm

Note: Size is subject to actual sample.

| Material                                 | Blade W | Blade L | Total L | Weight | Processing       |
|------------------------------------------|---------|---------|---------|--------|------------------|
| Domestic Damascus(67<br>Layers)+#430+G10 | 4.5cm   | 17cm    | 30.5cm  | 265g   | Mirror Polishing |