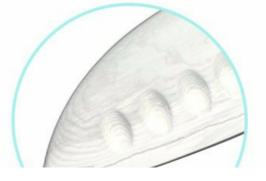

# **Elegant and Fashionable**

high quality life starts from the pursuit of high quality





Product: 7" Santoku Knife
Material: Domestic Damascus

(67 Layers)+#430+G10

Weight: 265g

Suitable for cutting meat,









## **Product Size**



Blade THK: 2.5mm

Note: Size is subject to actual sample.

| Material                                 | Blade W | Blade L | Total L | Weight | Processing       |
|------------------------------------------|---------|---------|---------|--------|------------------|
| Domestic Damascus(67<br>Layers)+#430+G10 | 4.5cm   | 17cm    | 30.5cm  | 265g   | Mirror Polishing |

Packing:different packaging, 1) Blister card, 2) Gift Box, 3) Window Box, 4) Each set into colour box, 5) PVC transparent box, and other packing method as your like.

## **Features**









### About the handle

With beautiful designed handle and comfortable to hold.

### **Blade Smoth**

Blade covers with cast molding decorative pattern.

# **Detailed Images**

The auspicious clouds pattern in the knife blade surface is not only vintage but also fashion, and could help to separate food very fast.



Made from #430 and G10, confortable to hold