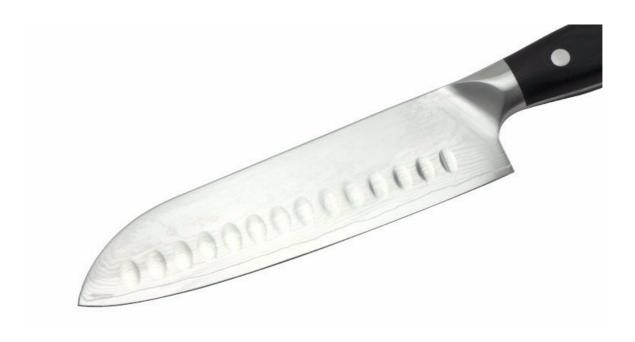

# **Elegant and Fashionable**

high quality life starts from the pursuit of high quality

Product: 7" Santoku Knife
Material: Domestic Damascus

(67 Layers)+#430+G10

Weight: 265g

Suitable for cutting meat,

## **Product Size**

Blade THK: 2.5mm

Note: Size is subject to actual sample.

| Material                                 | Blade W | Blade L | Total L | Weight | Processing       |
|------------------------------------------|---------|---------|---------|--------|------------------|
| Domestic Damascus(67<br>Layers)+#430+G10 | 4.5cm   | 17cm    | 30.5cm  | 265g   | Mirror Polishing |

# **Detailed Images**

The auspicious clouds pattern in the knife blade surface is not only vintage but also fashion, and could help to separate food very fast.

Made from #430 and G10, confortable to hold