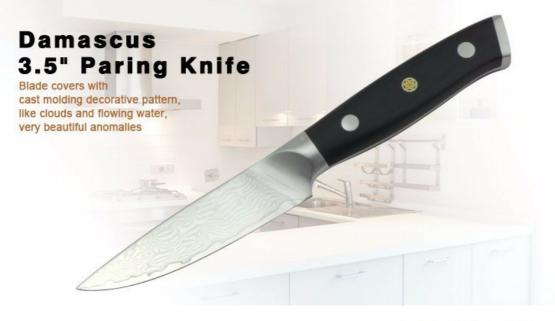

Blade Smoth Blade covers with cast molding decorative pattern.

## The auspicious clouds pattern in the knife blade surface is not only vintage but also fashion, and could help to separate food very fast.

Made from #430 and G10 , confortable to hold