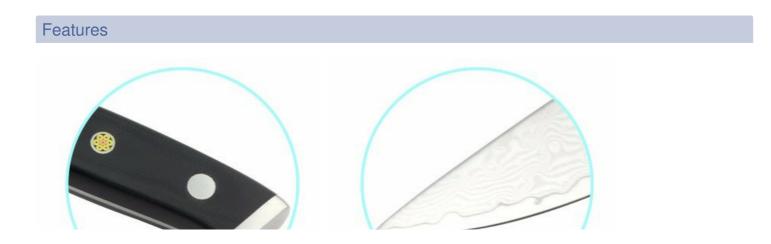

Blade Smoth Blade covers with cast molding decorative pattern.

## The auspicious clouds pattern in the knife blade surface is not only vintage but also fashion, and could help to separate food very fast.

Made from #430 and G10 , confortable to hold