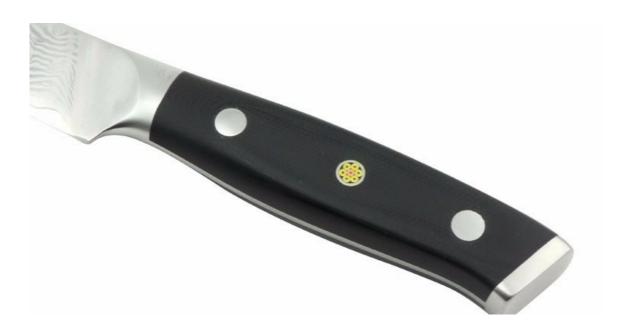

Packing:different packaging, 1) Blister card, 2) Gift Box, 3) Window Box, 4) Each set into colour box, 5) PVC transparent box, and other packing method as your like.

About the handle With beautiful designed handle and comfortable to hold.

## The auspicious clouds pattern in the knife blade surface is not only vintage but also fashion, and could help to separate food very fast.

Made from #430 and G10 , confortable to hold