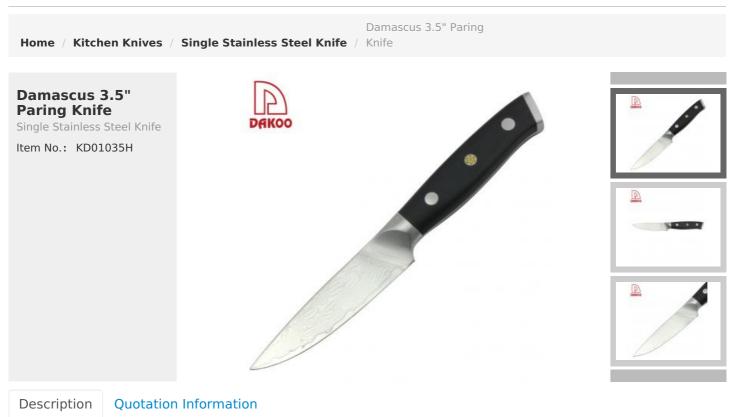

**Product Description** 

## **Elegant and Fashionable**

high quality life starts from the pursuit of high quality

Blade THK: 1.8mm Note: Size is subject to actual sample.

| Material                                 | Blade W | Blade L | Total L | Weight | Processing       |
|------------------------------------------|---------|---------|---------|--------|------------------|
| Domestic Damascus(67<br>Layers)+#430+G10 | 2.5cm   | 10cm    | 20cm    | 119g   | Mirror Polishing |