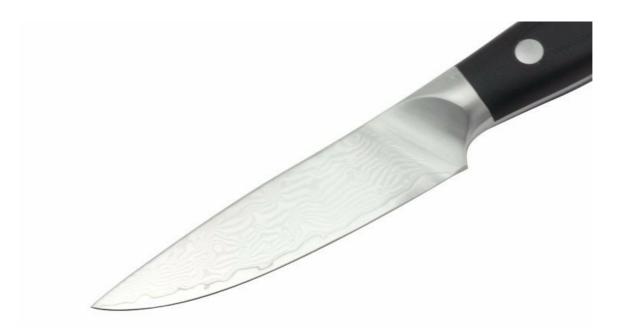

Blade Smoth Blade covers with cast molding decorative pattern.

## The auspicious clouds pattern in the knife blade surface is not only vintage but also fashion, and could help to separate food very fast.

Made from #430 and G10 , confortable to hold