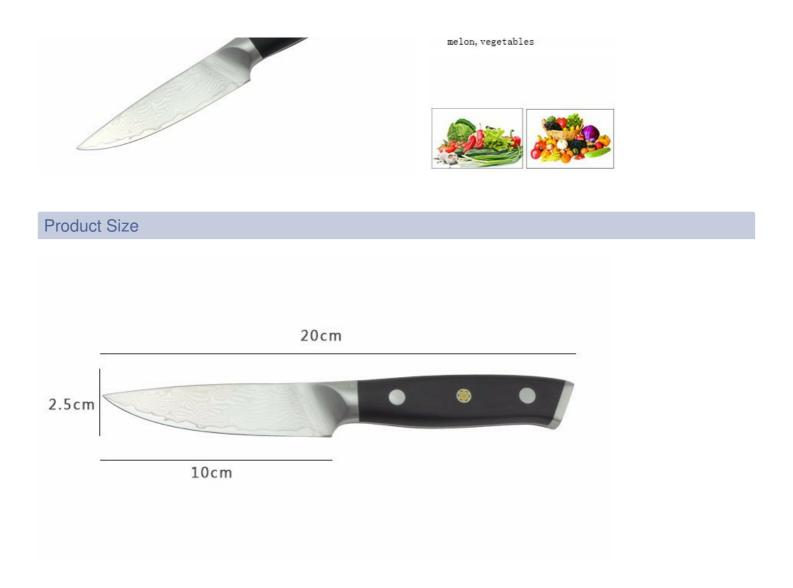

## **Elegant and Fashionable**

high quality life starts from the pursuit of high quality

Blade THK: 1.8mm Note: Size is subject to actual sample.

| Material                                 | Blade W | Blade L | Total L | Weight | Processing       |
|------------------------------------------|---------|---------|---------|--------|------------------|
| Domestic Damascus(67<br>Layers)+#430+G10 | 2.5cm   | 10cm    | 20cm    | 119g   | Mirror Polishing |