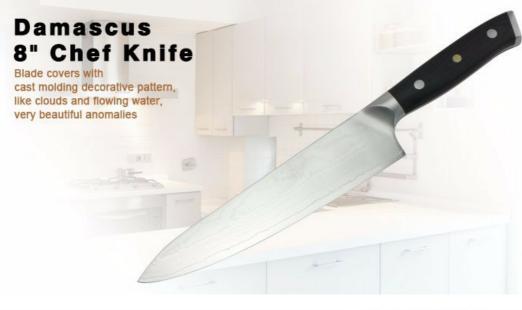

## **Elegant and Fashionable**

high quality life starts from the pursuit of high quality

Product: 8"Chef Knife Material: Domestic Damascus (67 Layers)+#430+G10 Weight: 268g Suitable for cutting meat,

80g 80ggg

## **Detailed Images**

The auspicious clouds pattern in the knife blade surface is not only vintage but also fashion, and could help to separate food very fast.

Made from #430 and G10 , confortable to hold