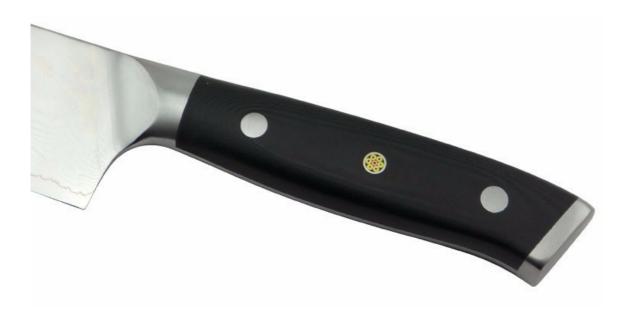

Packing:different packaging, 1) Blister card, 2) Gift Box, 3) Window Box, 4) Each set into colour box, 5) PVC transparent box, and other packing method as your like.

About the handle With beautiful designed handle and comfortable to hold. Blade Smoth Blade covers with cast molding decorative pattern.

## **Detailed Images**

The auspicious clouds pattern in the knife blade surface is not only vintage but also fashion, and could help to separate food very fast.

Made from #430 and G10 , confortable to hold