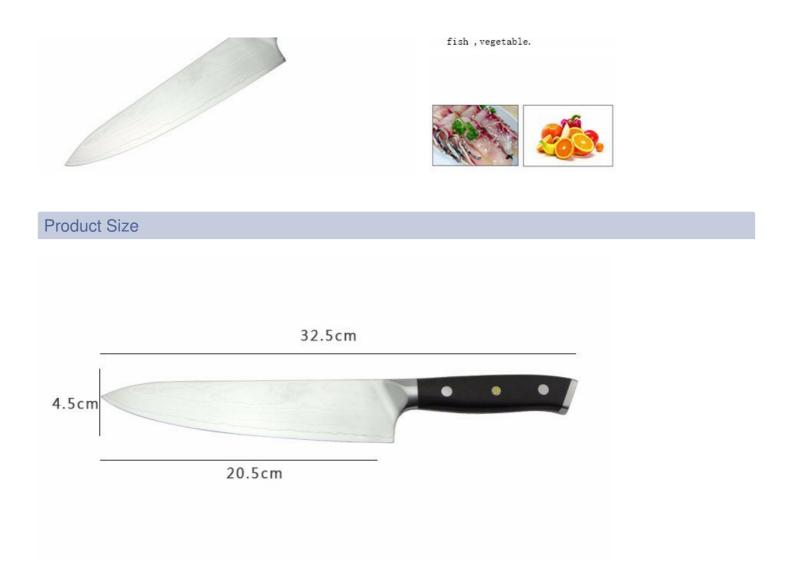

Blade THK: 2.5mm Note: Size is subject to actual sample.

| Material                                 | Blade W | Blade L | Total L | Weight | Processing       |
|------------------------------------------|---------|---------|---------|--------|------------------|
| Domestic Damascus(67<br>Layers)+#430+G10 | 4.5cm   | 20cm    | 32.5cm  | 268g   | Mirror Polishing |