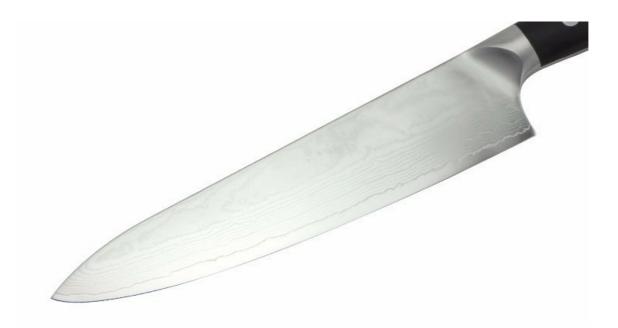

## **Detailed Images**

The auspicious clouds pattern in the knife blade surface is not only vintage but also fashion, and could help to separate food very fast.

Made from #430 and G10 , confortable to hold