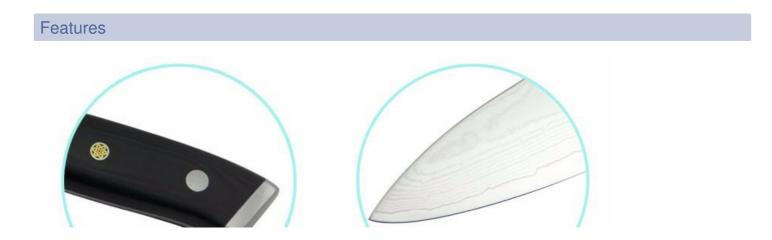

Packing:different packaging, 1) Blister card, 2) Gift Box, 3) Window Box, 4) Each set into colour box, 5) PVC transparent box, and other packing method as your like.

About the handle With beautiful designed handle and comfortable to hold. Blade Smoth Blade covers with cast molding decorative pattern.

## **Detailed Images**

The auspicious clouds pattern in the knife blade surface is not only vintage but also fashion, and could help to separate food very fast.

Made from #430 and G10 , confortable to hold