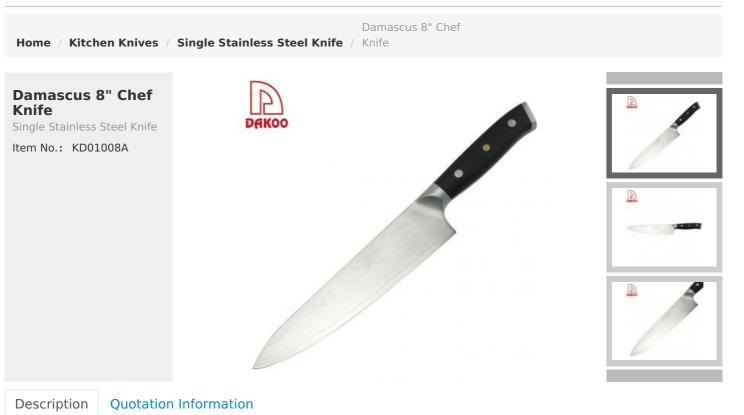

**Product Description** 

## **Elegant and Fashionable**

high quality life starts from the pursuit of high quality

Product: 8"Chef Knife Material: Domestic Damascus (67 Layers)+#430+G10 Weight: 268g Suitable for cutting meat,

80g 80ggg

Blade THK: 2.5mm Note: Size is subject to actual sample.

| Material                                 | Blade W | Blade L | Total L | Weight | Processing       |
|------------------------------------------|---------|---------|---------|--------|------------------|
| Domestic Damascus(67<br>Layers)+#430+G10 | 4.5cm   | 20cm    | 32.5cm  | 268g   | Mirror Polishing |