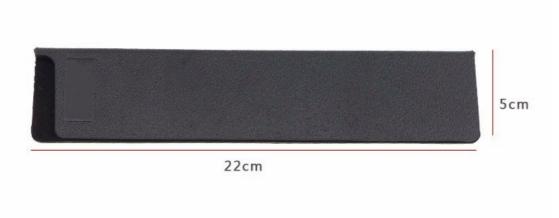

Knife Home / Kitchenwares / Sheath

## **Knife Sheath**

Kitchenwares

Item No.: KP022



Description

**Quotation Information** 

## **Product Description**







## **Product Size**



Note:Size is subject to actual sample.

## Detailed Images

Outside material is ABS, stable and durable, top-grade and beautiful, could keep long time use.



Inside is soft flocking, could prevent knife blade from scratch effectively when storage, to prevent knife blade surface from scratch.



To put inside Drawers or cabinets, safety and security, to avoid fingers to be cut when accident, and avoid children to touch, before putting knife into the knife sheath, should make sure knife blade surface is totally clean and dry.



Various types of knife sheath, to satisfy with different knife blade use.