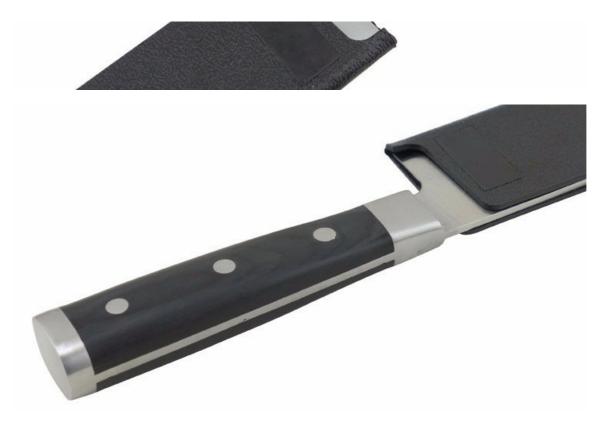

## Detailed Images

Outside material is ABS, stable and durable, top-grade and beautiful, could keep long time use.

Inside is soft flocking, could prevent knife blade from scratch effectively when storage, to prevent knife blade surface from scratch.

To put inside Drawers or cabinets, safety and security, to avoid fingers to be cut when accident, and avoid children to touch, before putting knife into the knife sheath, should make sure knife blade surface is totally clean and dry.