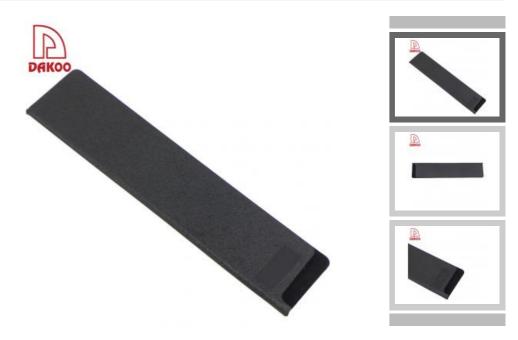

## **Knife Sheath**

Kitchenwares

Item No.: KP022

Description

**Quotation Information** 

## Detailed Images

Outside material is ABS, stable and durable, top-grade and beautiful, could keep long time use.

Inside is soft flocking, could prevent knife blade from scratch effectively when storage, to prevent knife blade surface from scratch.