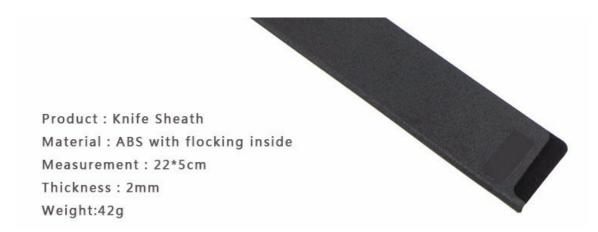

Knife Home / Kitchenwares / Sheath

## **Knife Sheath**

Kitchenwares

Item No.: KP022



Description

**Quotation Information** 

## **Product Description**







## **Product Size**



Note:Size is subject to actual sample.

## Detailed Images

Outside material is ABS, stable and durable, top-grade and beautiful, could keep long time use.



Inside is soft flocking, could prevent knife blade from scratch effectively when storage, to prevent knife blade surface from scratch.



To put inside Drawers or cabinets, safety and security, to avoid fingers to be cut when accident, and avoid children to touch, before putting knife into the knife sheath, should make sure knife blade surface is totally clean and dry.



Various types of knife sheath, to satisfy with different knife blade use.