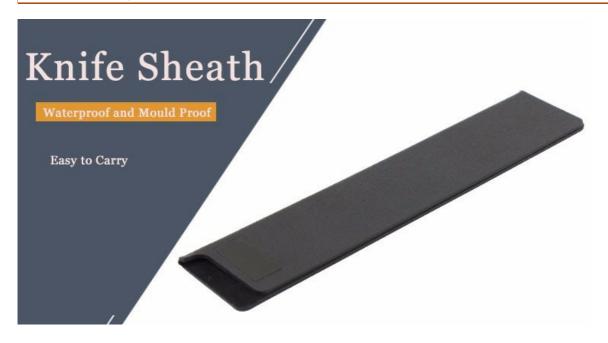

## **Knife Sheath**

Kitchenwares

Item No.: KP022

Description

**Quotation Information** 

## Detailed Images

Outside material is ABS, stable and durable, top-grade and beautiful, could keep long time use.

Inside is soft flocking, could prevent knife blade from scratch effectively when storage, to prevent knife blade surface from scratch.