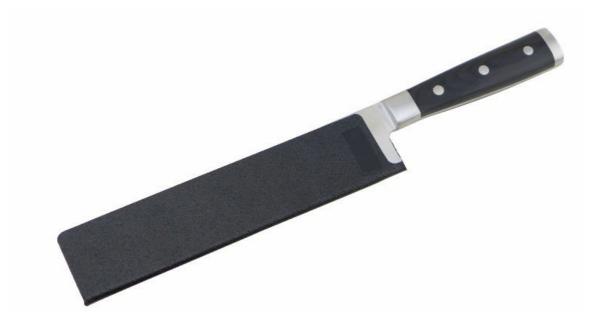

To put inside Drawers or cabinets, safety and security, to avoid fingers to be cut when accident, and avoid children to touch, before putting knife into the knife sheath, should make sure knife blade surface is totally clean and dry.

Various types of knife sheath, to satisfy with different knife blade use.