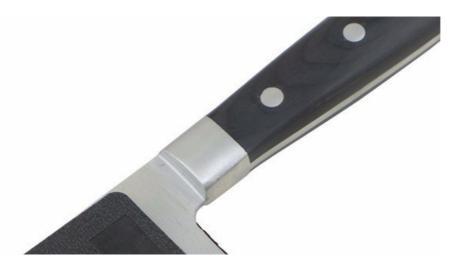

## Detailed Images

Outside material is ABS, stable and durable, top-grade and beautiful, could keep long time use.

Inside is soft flocking, could prevent knife blade from scratch effectively when storage, to prevent knife blade surface from scratch.

To put inside Drawers or cabinets, safety and security, to avoid fingers to be cut when accident, and avoid children to touch, before putting knife into the knife sheath, should make sure knife blade surface is totally clean and dry.