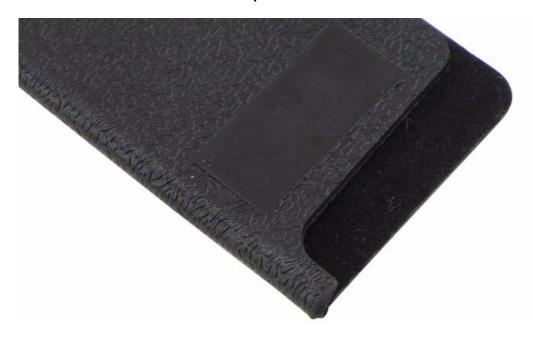

## Detailed Images

Outside material is ABS, stable and durable, top-grade and beautiful, could keep long time use.

Inside is soft flocking, could prevent knife blade from scratch effectively when storage, to prevent knife blade surface from scratch.