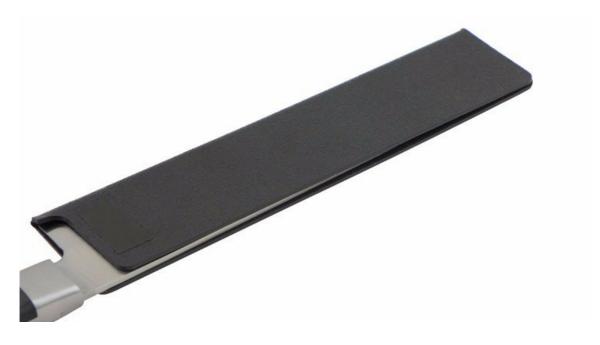

## Detailed Images

Outside material is ABS, stable and durable, top-grade and beautiful, could keep long time use.

Inside is soft flocking, could prevent knife blade from scratch effectively when storage, to prevent knife blade surface from scratch.