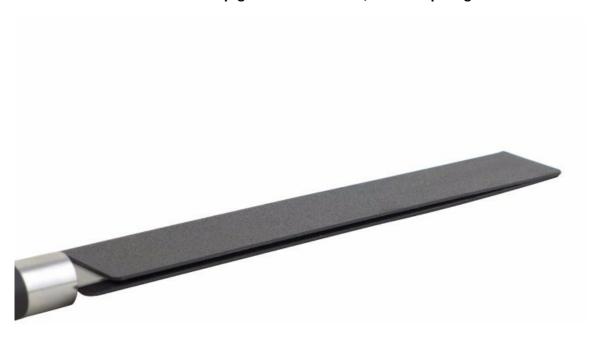

## **Detailed Images**

Outside material is ABS, stable and durable, top-grade and beautiful, could keep long time use.

Inside is soft flocking, could prevent knife blade from scratch effectively when storage, to prevent knife blade surface from scratch.