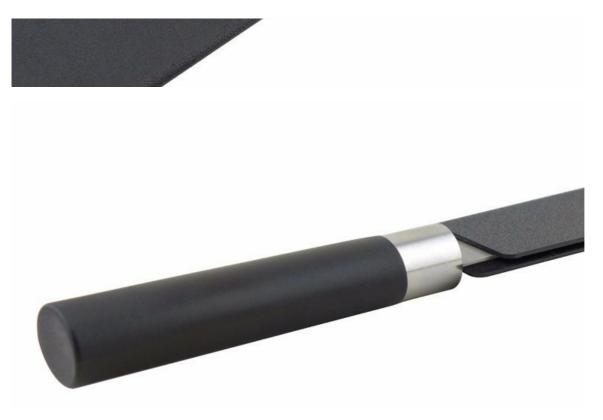

## **Detailed Images**

Outside material is ABS, stable and durable, top-grade and beautiful, could keep long time use.

Inside is soft flocking, could prevent knife blade from scratch effectively when storage, to prevent knife blade surface from scratch.