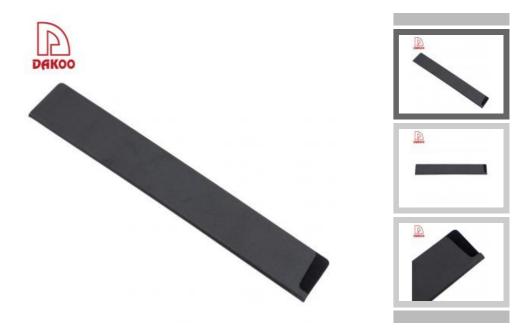

## **Detailed Images**

Outside material is ABS, stable and durable, top-grade and beautiful, could keep long time use.

Inside is soft flocking, could prevent knife blade from scratch effectively when storage, to prevent knife blade surface from scratch.