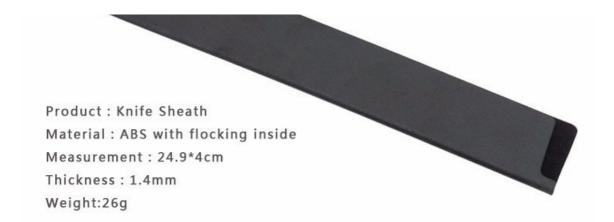

Knife
Home / Kitchenwares / Sheath

## **Knife Sheath**

Kitchenwares

Item No.: KP021



Description

**Quotation Information** 

## **Product Description**







## **Product Size**



## **Detailed Images**

Outside material is ABS, stable and durable, top-grade and beautiful, could keep long time use.



Inside is soft flocking, could prevent knife blade from scratch effectively when storage, to prevent knife blade surface from scratch.



To put inside Drawers or cabinets, safety and security, to avoid fingers to be cut when accident, and avoid children to touch, before putting knife into the knife sheath, should make sure knife blade surface is totally clean and dry.



Various types of knife sheath, to satisfy with different knife blade use.