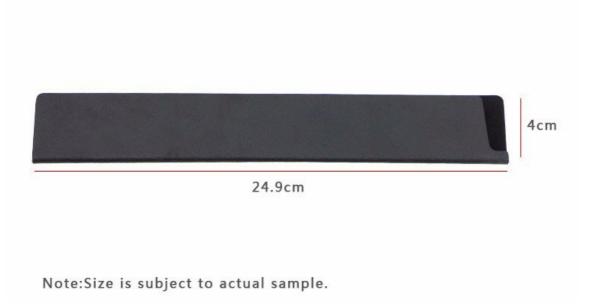

Knife
Home / Kitchenwares / Sheath

## **Knife Sheath**

Kitchenwares

Item No.: KP021



Description

**Quotation Information** 

## **Product Description**







## **Product Size**



## **Detailed Images**

Outside material is ABS, stable and durable, top-grade and beautiful, could keep long time use.



Inside is soft flocking, could prevent knife blade from scratch effectively when storage, to prevent knife blade surface from scratch.



To put inside Drawers or cabinets, safety and security, to avoid fingers to be cut when accident, and avoid children to touch, before putting knife into the knife sheath, should make sure knife blade surface is totally clean and dry.



Various types of knife sheath, to satisfy with different knife blade use.