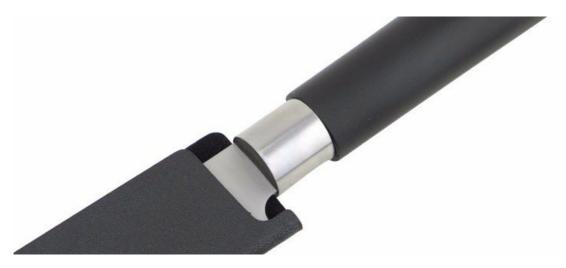

## **Detailed Images**

Outside material is ABS, stable and durable, top-grade and beautiful, could keep long time use.

Inside is soft flocking, could prevent knife blade from scratch effectively when storage, to prevent knife blade surface from scratch.