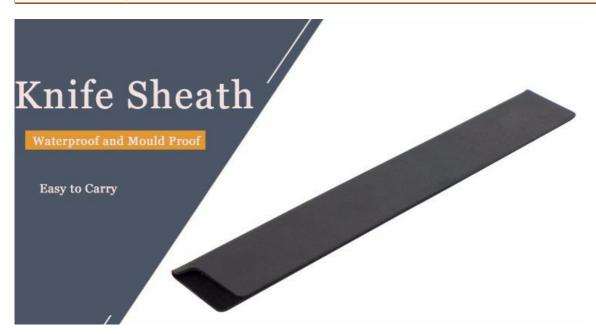

## **Product Description**

## **Detailed Images**

Outside material is ABS, stable and durable, top-grade and beautiful, could keep long time use.

Inside is soft flocking, could prevent knife blade from scratch effectively when storage, to prevent knife blade surface from scratch.