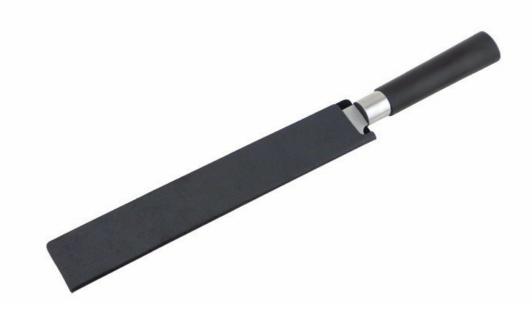

To put inside Drawers or cabinets, safety and security, to avoid fingers to be cut when accident, and avoid children to touch, before putting knife into the knife sheath, should make sure knife blade surface is totally clean and dry.