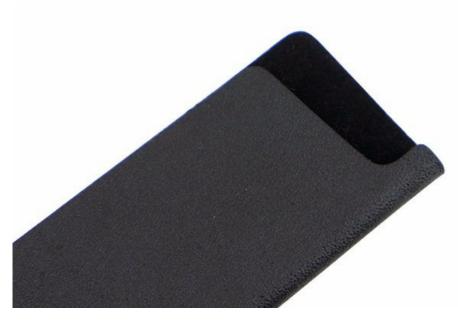

## **Detailed Images**

Outside material is ABS, stable and durable, top-grade and beautiful, could keep long time use.

Inside is soft flocking, could prevent knife blade from scratch effectively when storage, to prevent knife blade surface from scratch.