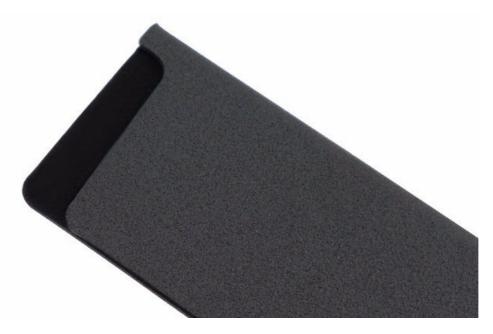

## **Detailed Images**

Outside material is ABS, stable and durable, top-grade and beautiful, could keep long time use.

Inside is soft flocking, could prevent knife blade from scratch effectively when storage, to prevent knife blade surface from scratch.

To put inside Drawers or cabinets, safety and security, to avoid fingers to be cut when accident, and avoid children to touch, before putting knife into the knife sheath, should make sure knife blade surface is totally clean and dry.