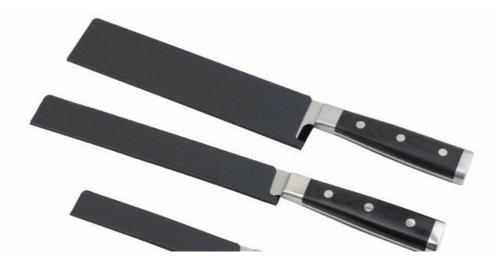

## **Detailed Images**

Outside material is ABS, stable and durable, top-grade and beautiful, could keep long time use.

Inside is soft flocking, could prevent knife blade from scratch effectively when storage, to prevent knife blade surface from scratch.

To put inside Drawers or cabinets, safety and security, to avoid fingers to be cut when accident, and avoid children to touch, before putting knife into the knife sheath, should make sure knife blade surface is totally clean and dry.

Various types of knife sheath, to satisfy with different knife blade use.

•