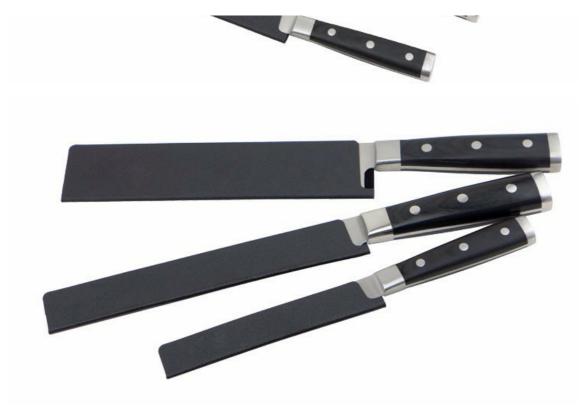

## **Detailed Images**

Outside material is ABS, stable and durable, top-grade and beautiful, could keep long time use.

Inside is soft flocking, could prevent knife blade from scratch effectively when storage, to prevent knife blade surface from scratch.

To put inside Drawers or cabinets, safety and security, to avoid fingers to be cut when accident, and avoid children to touch, before putting knife into the knife sheath, should make sure knife blade surface is totally clean and dry.

Various types of knife sheath, to satisfy with different knife blade use.

•