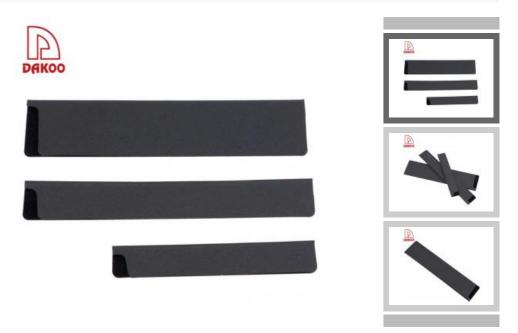

## **Knife Sheath**

Kitchenwares

Item No.: KP019

Description

**Quotation Information** 

## **Product Description**

Various types of knife sheath, to satisfy with different knife blade use.

•