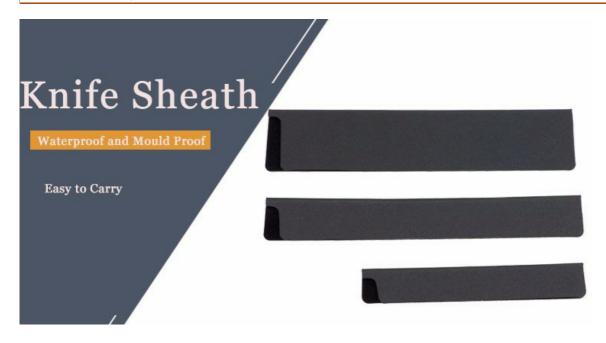

## **Detailed Images**

Outside material is ABS, stable and durable, top-grade and beautiful, could keep long time use.

Inside is soft flocking, could prevent knife blade from scratch effectively when storage, to prevent knife blade surface from scratch.