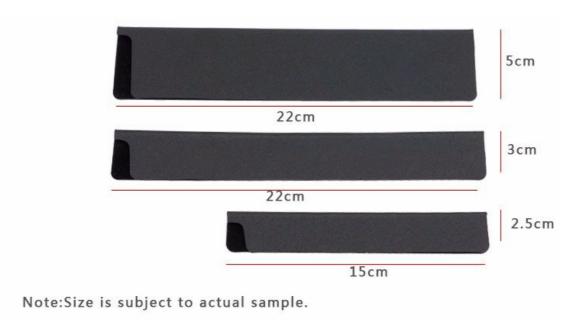

Knife Home / Kitchenwares / Sheath

## **Knife Sheath**

Kitchenwares

Item No.: KP019



Description

**Quotation Information** 

## **Product Description**







## **Product Size**



## **Detailed Images**

Outside material is ABS, stable and durable, top-grade and beautiful, could keep long time use.



Inside is soft flocking, could prevent knife blade from scratch effectively when storage, to prevent knife blade surface from scratch.



To put inside Drawers or cabinets, safety and security, to avoid fingers to be cut when accident, and avoid children to touch, before putting knife into the knife sheath, should make sure knife blade surface is totally clean and dry.



Various types of knife sheath, to satisfy with different knife blade use.





•