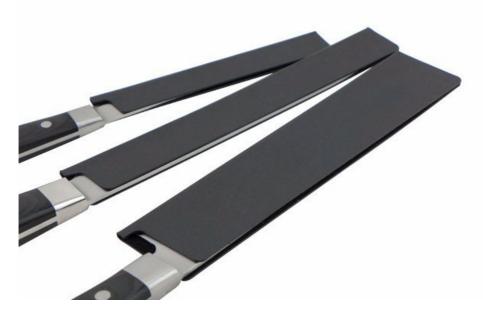

Knife Home / Kitchenwares / Sheath

## **Knife Sheath**

Kitchenwares

Item No.: KP019



Description

**Quotation Information** 

## **Product Description**







## **Product Size**



## **Detailed Images**

Outside material is ABS, stable and durable, top-grade and beautiful, could keep long time use.



Inside is soft flocking, could prevent knife blade from scratch effectively when storage, to prevent knife blade surface from scratch.



To put inside Drawers or cabinets, safety and security, to avoid fingers to be cut when accident, and avoid children to touch, before putting knife into the knife sheath, should make sure knife blade surface is totally clean and dry.



Various types of knife sheath, to satisfy with different knife blade use.





•