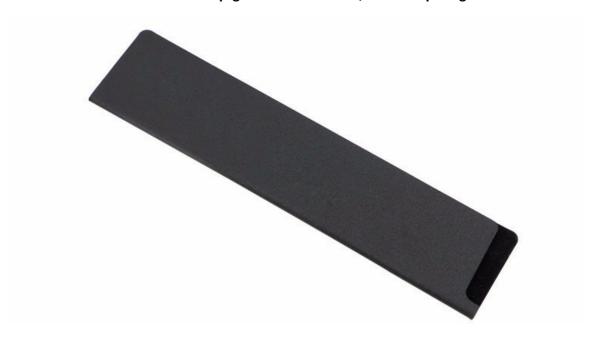

## **Detailed Images**

Outside material is ABS, stable and durable, top-grade and beautiful, could keep long time use.

Inside is soft flocking, could prevent knife blade from scratch effectively when storage, to prevent knife blade surface from scratch.