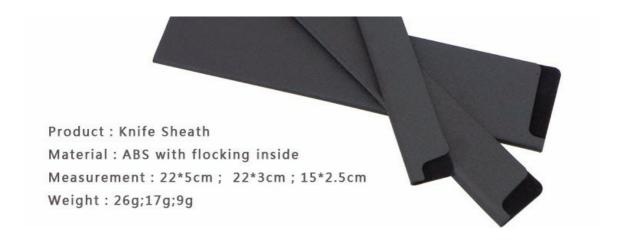

Knife Home / Kitchenwares / Sheath

## **Knife Sheath**

Kitchenwares

Item No.: KP019



Description

**Quotation Information** 

## **Product Description**







## **Product Size**



## **Detailed Images**

Outside material is ABS, stable and durable, top-grade and beautiful, could keep long time use.



Inside is soft flocking, could prevent knife blade from scratch effectively when storage, to prevent knife blade surface from scratch.



To put inside Drawers or cabinets, safety and security, to avoid fingers to be cut when accident, and avoid children to touch, before putting knife into the knife sheath, should make sure knife blade surface is totally clean and dry.



Various types of knife sheath, to satisfy with different knife blade use.





•