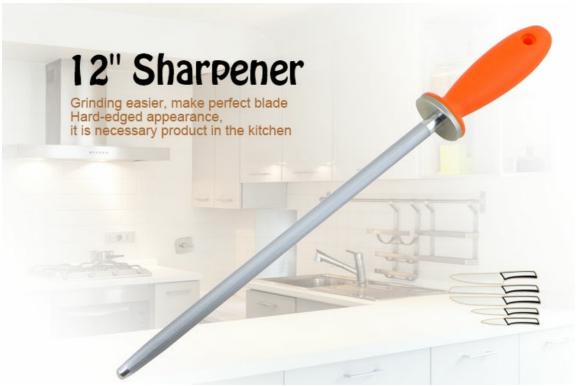

# Made from Steel and Carborundum, confortable to hold

Superior performance and unmatched quality, solid and durable

Generally, suit for cleaver knife, chef knife, carving knife and paring knife

Handle and blade is in tight connection, it will not be hiding dirt, easy to clean, reduce the growth of bacterial and not easy to break and crack.

### Experience

Ergonomic handle, to provide best sharpening experience

USE: used for repairing and sharpening the cutting edg