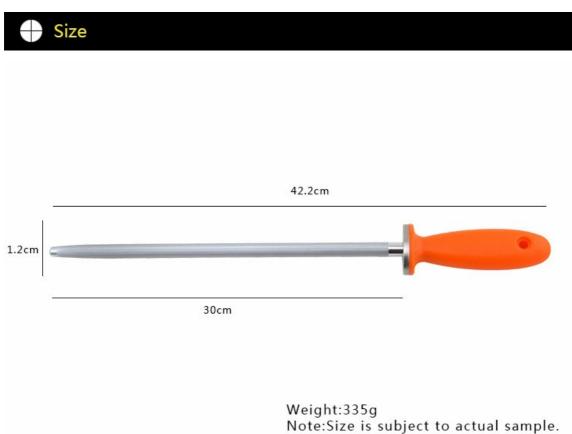

Home / Other Products / Sharpener / 12" Sharpener

#### 12" Sharpener

Sharpener

Item No.: SP02512



Description

**Quotation Information** 









### Details

# Made from Steel and Carborundum, confortable to hold





Superior performance and unmatched quality, solid and durable



Generally, suit for cleaver knife, chef knife, carving knife and paring knife





Handle and blade is in tight connection, it will not be hiding dirt, easy to clean, reduce the growth of bacterial and not easy to break and crack.





### Experience

Ergonomic handle, to provide best sharpening experience

USE: used for repairing and sharpening the cutting edg



## Here is the proper method of use