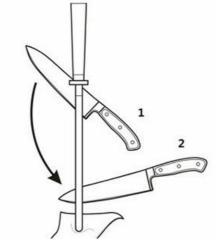

Home / Other Products / Sharpener / 12" Sharpener

#### 12" Sharpener

Sharpener

Item No.: SP02512



Description

**Quotation Information** 









### Details

# Made from Steel and Carborundum, confortable to hold





Superior performance and unmatched quality, solid and durable



Generally, suit for cleaver knife, chef knife, carving knife and paring knife





Handle and blade is in tight connection, it will not be hiding dirt, easy to clean, reduce the growth of bacterial and not easy to break and crack.





### Experience

Ergonomic handle, to provide best sharpening experience

USE: used for repairing and sharpening the cutting edg



## Here is the proper method of use