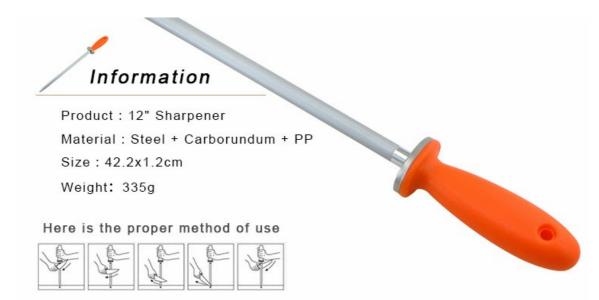

Home / Other Products / Sharpener / 12" Sharpener

#### 12" Sharpener

Sharpener

Item No.: SP02512



Description

**Quotation Information** 









### Details

# Made from Steel and Carborundum, confortable to hold





Superior performance and unmatched quality, solid and durable



Generally, suit for cleaver knife, chef knife, carving knife and paring knife





Handle and blade is in tight connection, it will not be hiding dirt, easy to clean, reduce the growth of bacterial and not easy to break and crack.





### Experience

Ergonomic handle, to provide best sharpening experience

USE: used for repairing and sharpening the cutting edg



## Here is the proper method of use