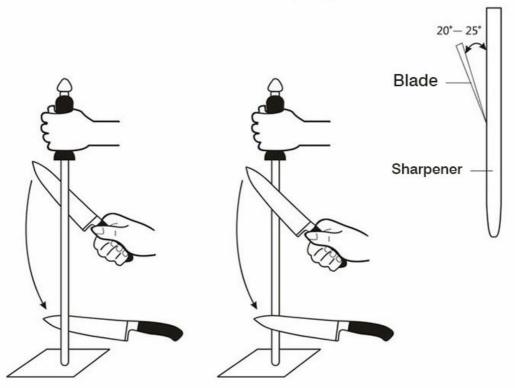

Home / Other Products / Sharpener / 12" Sharpener

#### 12" Sharpener

Sharpener

Item No.: SP02512



Description

**Quotation Information** 









### Details

# Made from Steel and Carborundum, confortable to hold





Superior performance and unmatched quality, solid and durable



Generally, suit for cleaver knife, chef knife, carving knife and paring knife





Handle and blade is in tight connection, it will not be hiding dirt, easy to clean, reduce the growth of bacterial and not easy to break and crack.





### Experience

Ergonomic handle, to provide best sharpening experience

USE: used for repairing and sharpening the cutting edg



## Here is the proper method of use