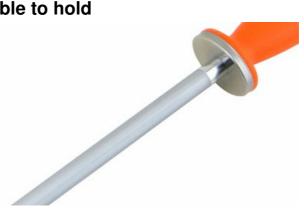

# Made from Steel and Carborundum, confortable to hold

Superior performance and unmatched quality, solid and durable

Generally, suit for cleaver knife, chef knife, carving knife and paring knife

Handle and blade is in tight connection, it will not be hiding dirt, easy to clean, reduce the growth of bacterial and not easy to break and crack.

### Experience

Ergonomic handle, to provide best sharpening experience

USE: used for repairing and sharpening the cutting edg