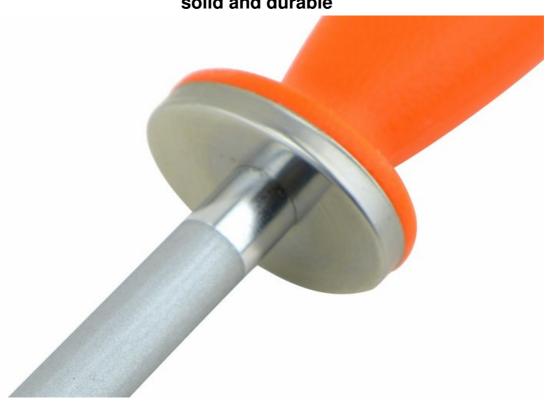

# Made from Steel and Carborundum, confortable to hold

Superior performance and unmatched quality, solid and durable

Generally, suit for cleaver knife, chef knife, carving knife and paring knife

Handle and blade is in tight connection, it will not be hiding dirt, easy to clean, reduce the growth of bacterial and not easy to break and crack.