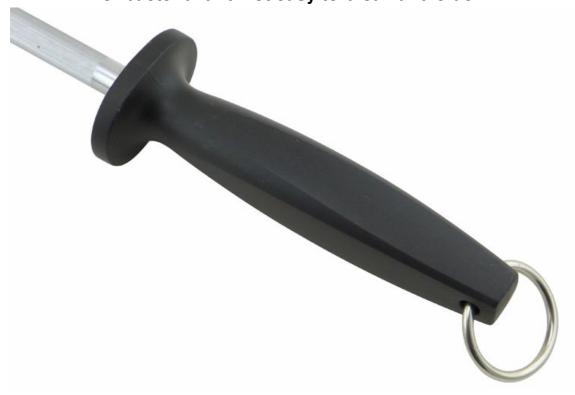

## Experience

Ergonomic handle, to provide best sharpening experience

USE: used for repairing and sharpening the cutting edg