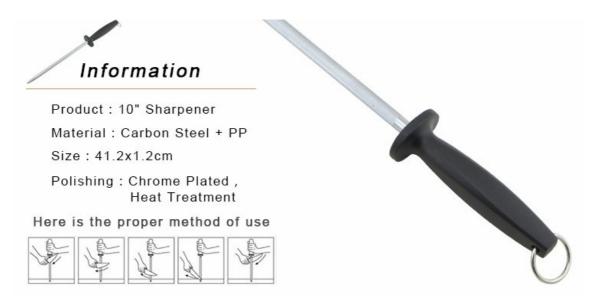

## 10" Sharpener

Sharpener

Item No.: SP02110

Description

**Quotation Information** 

Made from stainless steel, confortable to hold

## Here is the proper inethod of use

¥