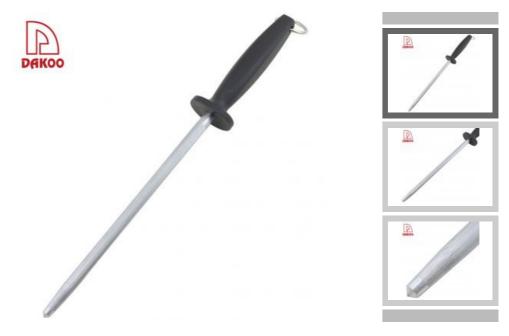

## 10" Sharpener

Sharpener

Item No.: SP02110

Description

**Quotation Information** 

Made from stainless steel, confortable to hold

## Superior performance and unmatched quality, solid and durable

Generally, suit for cleaver knife, chef knife, carving knife and paring knife

Handle and blade is in tight connection, it will not be hiding dirt, easy to clean,reduce the growth of bacterial and not easy to break and crack.