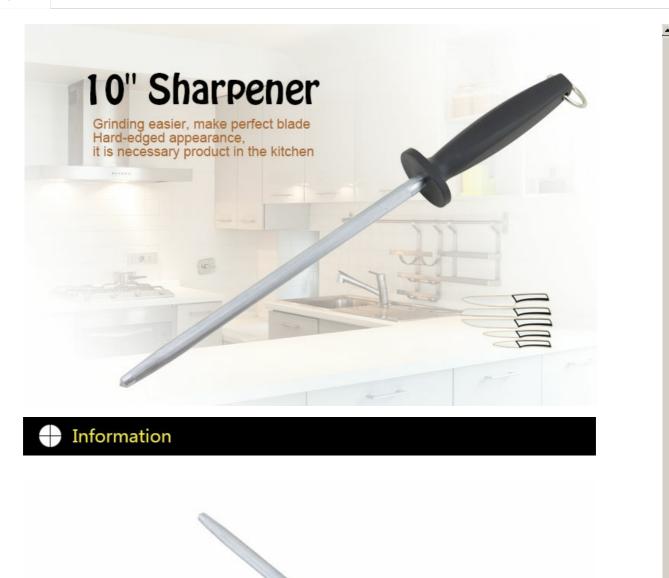

## 10" Sharpener

Sharpener

Item No.: SP02110

Description

**Quotation Information** 

Made from stainless steel, confortable to hold

## Superior performance and unmatched quality, solid and durable

Generally, suit for cleaver knife, chef knife, carving knife and paring knife

Handle and blade is in tight connection, it will not be hiding dirt, easy to clean,reduce the growth of bacterial and not easy to break and crack.

## Experience

Ergonomic handle, to provide best sharpening experience

USE: used for repairing and sharpening the cutting edg