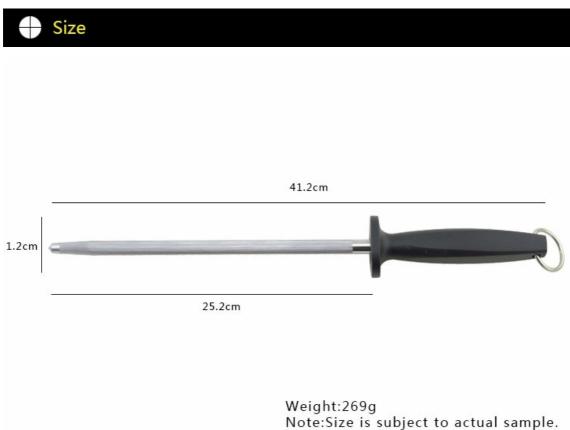

## 10" Sharpener

Sharpener

Item No.: SP02110

Description

**Quotation Information** 

Made from stainless steel, confortable to hold