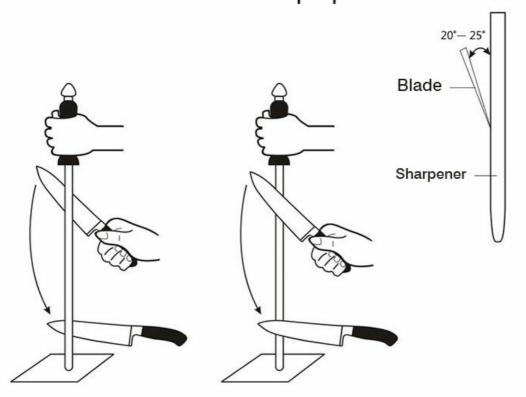

Home / Other Products / Sharpener / 10" Sharpener

## 10" Sharpener

Sharpener

Item No.: SP02110



Description

**Quotation Information** 









Made from stainless steel, confortable to hold

## Superior performance and unmatched quality, solid and durable



Generally, suit for cleaver knife, chef knife, carving knife and paring knife

Handle and blade is in tight connection, it will not be hiding dirt, easy to clean,reduce the growth of bacterial and not easy to break and crack.





## Experience

Ergonomic handle, to provide best sharpening experience

USE: used for repairing and sharpening the cutting edg

## Here is the proper inethod of use



¥