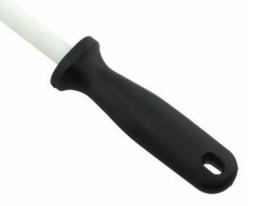

### 8" Sharpener

Sharpener

Item No.: SP01808

Description

**Quotation Information** 

## Details

Note:Size is subject to actual sample.

Made from ceramic, confortable to hold

Generally, suit for cleaver knife, chef knife, carving knife and paring knife

Handle and blade is in tight connection, it will not be hiding dirt, easy to clean, reduce the growth of bacterial and not easy to break and crack.