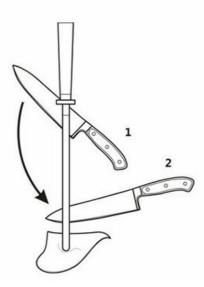

# Information

Product: Sharpener Material: Ceramic + PP

Size: 44x1.5cm; 38.3x1.5cm; 33.5x1.5cm

Here is the proper method of use

# Here is the proper method of use

,