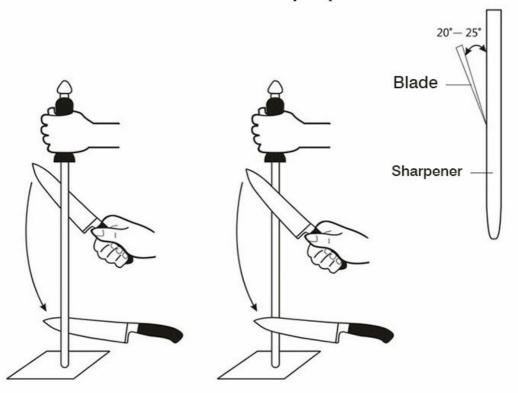

# Information

Product: Sharpener Material: Ceramic + PP

Size: 44x1.5cm; 38.3x1.5cm; 33.5x1.5cm

Here is the proper method of use

# Here is the proper method of use

,