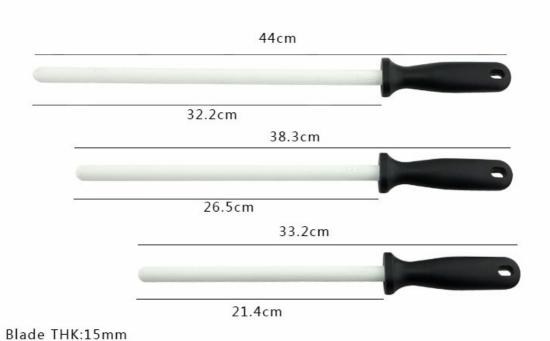

# Information

Product: Sharpener Material: Ceramic + PP

Size: 44x1.5cm; 38.3x1.5cm; 33.5x1.5cm

Here is the proper method of use

### Size