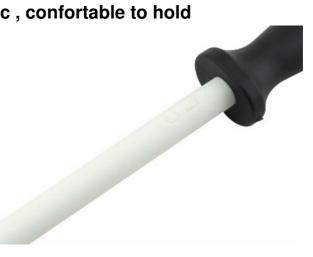

## Details

Note:Size is subject to actual sample.

Made from ceramic, confortable to hold

Generally, suit for cleaver knife, chef knife, carving knife and paring knife

Handle and blade is in tight connection, it will not be hiding dirt, easy to clean, reduce the growth of bacterial and not easy to break and crack.

### Experience

Ergonomic handle, to provide best sharpening experience

USE: used for repairing and sharpening the cutting edg