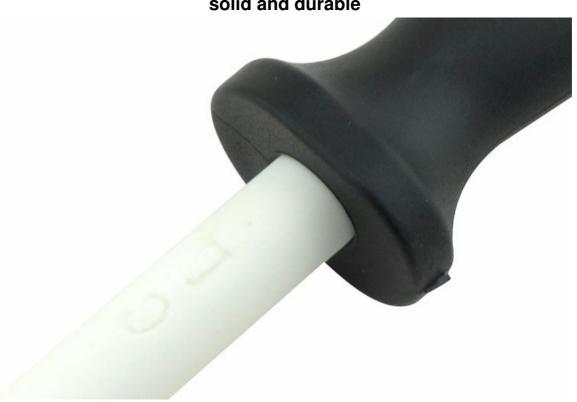

## Details

Note:Size is subject to actual sample.

Made from ceramic, confortable to hold

Generally, suit for cleaver knife, chef knife, carving knife and paring knife

Handle and blade is in tight connection, it will not be hiding dirt, easy to clean, reduce the growth of bacterial and not easy to break and crack.

### Experience

Ergonomic handle, to provide best sharpening experience

USE: used for repairing and sharpening the cutting edg