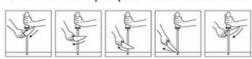

# Information

Product: Sharpener Material: Ceramic + PP

Size: 44x1.5cm; 38.3x1.5cm; 33.5x1.5cm

Here is the proper method of use

# Here is the proper method of use

,