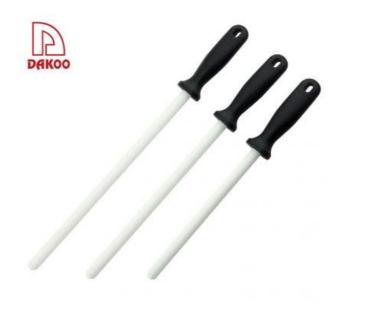

### 8" Sharpener

Sharpener

Item No.: SP01808

Description

**Quotation Information** 

# Information

Product: Sharpener Material: Ceramic + PP

Size: 44x1.5cm; 38.3x1.5cm; 33.5x1.5cm

Here is the proper method of use

## Details

Note:Size is subject to actual sample.

Made from ceramic, confortable to hold

Generally, suit for cleaver knife, chef knife, carving knife and paring knife

Handle and blade is in tight connection, it will not be hiding dirt, easy to clean, reduce the growth of bacterial and not easy to break and crack.