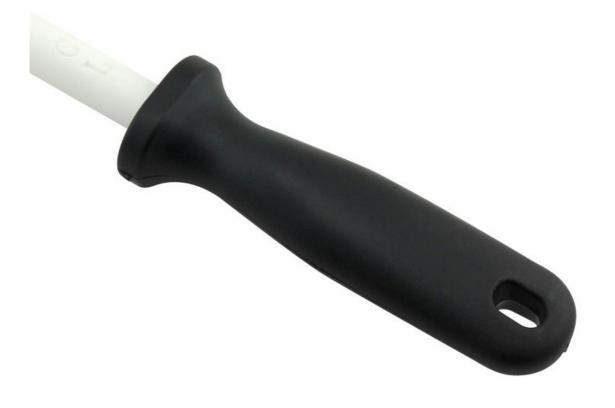

## Details

Note:Size is subject to actual sample.

Made from ceramic, confortable to hold

Generally, suit for cleaver knife, chef knife, carving knife and paring knife

Handle and blade is in tight connection, it will not be hiding dirt, easy to clean, reduce the growth of bacterial and not easy to break and crack.

### Experience

Ergonomic handle, to provide best sharpening experience

USE: used for repairing and sharpening the cutting edg