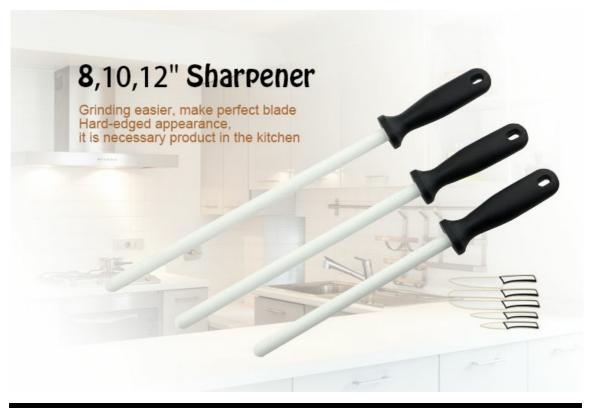

### 8" Sharpener

Sharpener

Item No.: SP01808

Description

**Quotation Information** 

# Information

Product: Sharpener Material: Ceramic + PP

Size: 44x1.5cm; 38.3x1.5cm; 33.5x1.5cm

Here is the proper method of use

## Details

Note:Size is subject to actual sample.

Made from ceramic, confortable to hold

Generally, suit for cleaver knife, chef knife, carving knife and paring knife

Handle and blade is in tight connection, it will not be hiding dirt, easy to clean, reduce the growth of bacterial and not easy to break and crack.

### Experience

Ergonomic handle, to provide best sharpening experience

USE: used for repairing and sharpening the cutting edg