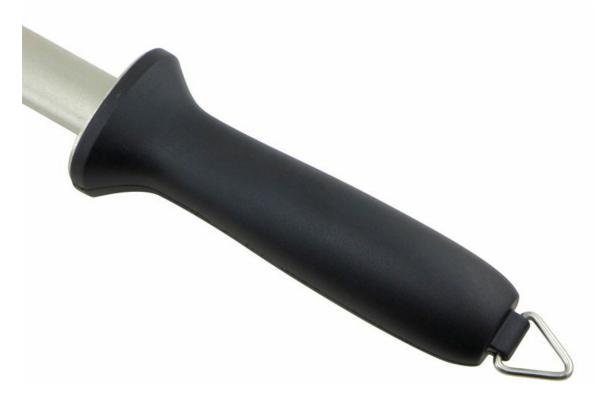

## Made from Steel and Carborundum, confortable to hold

Superior performance and unmatched quality, solid and durable

Generally, suit for cleaver knife, chef knife, carving knife and paring knife

Handle and blade is in tight connection, it will not be hiding dirt, easy to clean, reduce the growth of bacterial and not easy to break and crack.

## Experience

Ergonomic handle, to provide best sharpening experience

USE: used for repairing and sharpening the cutting edg