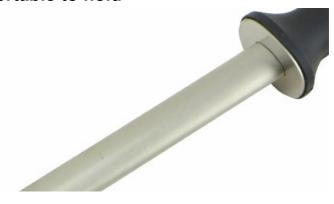

## Made from Steel and Carborundum, confortable to hold

Superior performance and unmatched quality, solid and durable

Generally, suit for cleaver knife, chef knife, carving knife and paring knife

Handle and blade is in tight connection, it will not be hiding dirt, easy to clean, reduce the growth of bacterial and not easy to break and crack.

## Experience

Ergonomic handle, to provide best sharpening experience

USE: used for repairing and sharpening the cutting edg