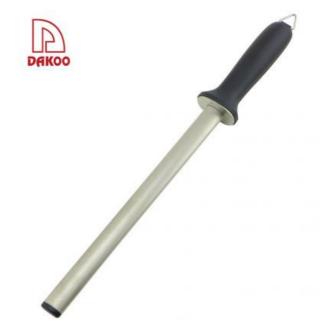

## 10" Sharpener

Sharpener

Item No.: SP01710

Description

**Quotation Information** 

Information

Information

Product: 10" Sharpapar

## Made from Steel and Carborundum, confortable to hold

Superior performance and unmatched quality, solid and durable

Generally, suit for cleaver knife, chef knife, carving knife and paring knife

Handle and blade is in tight connection, it will not be hiding dirt, easy to clean, reduce the growth of bacterial and not easy to break and crack.

## Experience

Ergonomic handle, to provide best sharpening experience

USE: used for repairing and sharpening the cutting edg