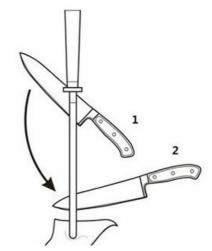

Home / Other Products / Sharpener / 10" Sharpener

## 10" Sharpener

Sharpener

Item No.: SP01710









Description

**Quotation Information** 





Information



Information

Product: 10" Sharpapar







## Made from Steel and Carborundum, confortable to hold





Superior performance and unmatched quality, solid and durable



Generally, suit for cleaver knife, chef knife, carving knife and paring knife





Handle and blade is in tight connection, it will not be hiding dirt, easy to clean, reduce the growth of bacterial and not easy to break and crack.





## Experience

Ergonomic handle, to provide best sharpening experience

USE: used for repairing and sharpening the cutting edg





## Here is the proper method of use