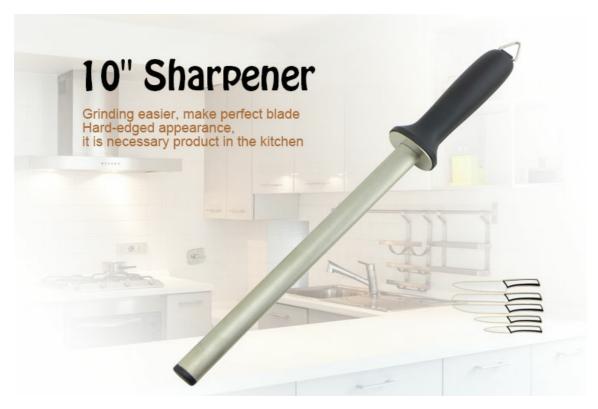

## 10" Sharpener

Sharpener

Item No.: SP01710

Description

**Quotation Information** 

Information

Information

Product: 10" Sharpapar

## Made from Steel and Carborundum, confortable to hold

Superior performance and unmatched quality, solid and durable

Generally, suit for cleaver knife, chef knife, carving knife and paring knife

Handle and blade is in tight connection, it will not be hiding dirt, easy to clean, reduce the growth of bacterial and not easy to break and crack.

## Experience

Ergonomic handle, to provide best sharpening experience

USE: used for repairing and sharpening the cutting edg