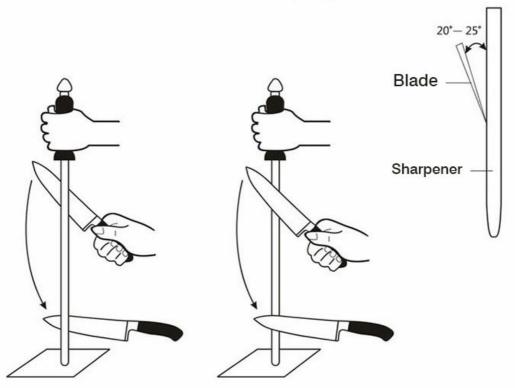

## Experience

Ergonomic handle, to provide best sharpening experience

USE: used for repairing and sharpening the cutting edg

## Here is the proper method of use