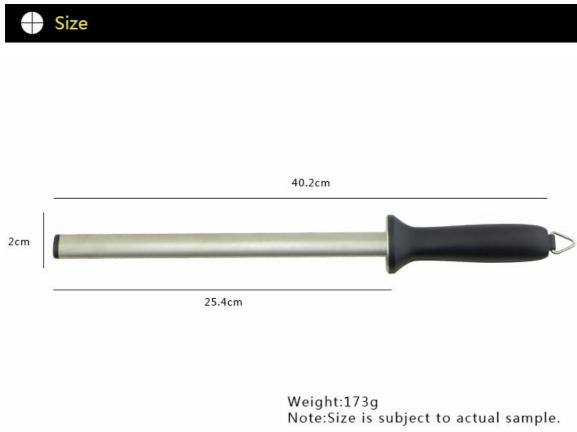

## 10" Sharpener

Sharpener

Item No.: SP01710

Description

**Quotation Information** 

Information

Information

Product: 10" Sharpapar