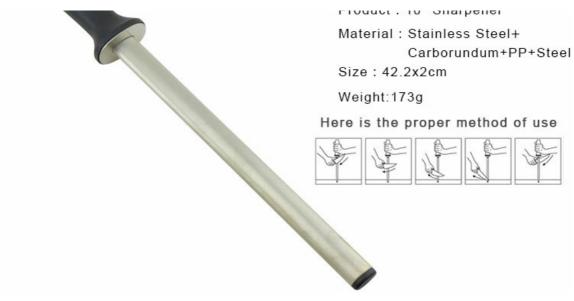

## 10" Sharpener

Sharpener

Item No.: SP01710

Description

**Quotation Information** 

Information

Information

Product: 10" Sharpapar

## Here is the proper method of use