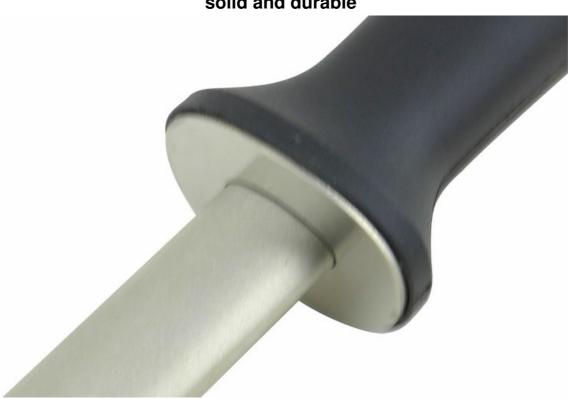

## Made from Steel and Carborundum, confortable to hold

Superior performance and unmatched quality, solid and durable

Generally, suit for cleaver knife, chef knife, carving knife and paring knife

Handle and blade is in tight connection, it will not be hiding dirt, easy to clean, reduce the growth of bacterial and not easy to break and crack.

## Experience

Ergonomic handle, to provide best sharpening experience

USE: used for repairing and sharpening the cutting edg