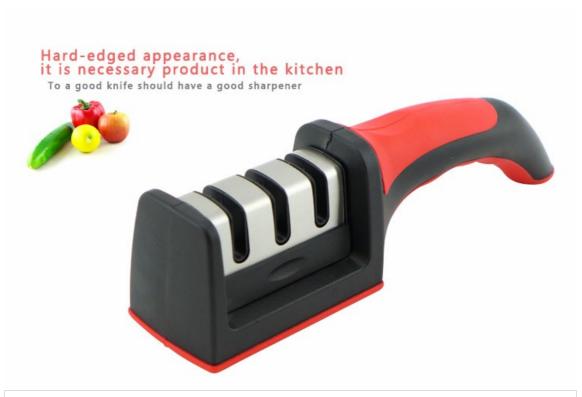

## **Sharpener**

Sharpener

Item No.: KG063-1

Description

**Quotation Information** 

**Product Description** 

| Product Size |  |
|--------------|--|
|              |  |
|              |  |
|              |  |
|              |  |
|              |  |
|              |  |

| Product Usage |  |
|---------------|--|
|               |  |
|               |  |
|               |  |
|               |  |
|               |  |
|               |  |
|               |  |
|               |  |
|               |  |
|               |  |
|               |  |
|               |  |
|               |  |
|               |  |
|               |  |
|               |  |
|               |  |
|               |  |
|               |  |
|               |  |
|               |  |
|               |  |
|               |  |
|               |  |
|               |  |
|               |  |