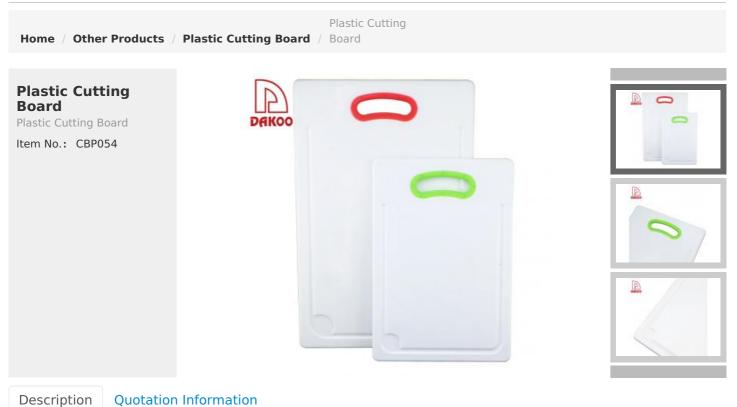

## **Environmental Plastic Cutting Board**

Product: Cutting Board Material: ABS Weight: 333g, 615g Measurement: 30\*20.2\*0.7cm 40.5\*26.2\*0.7cm