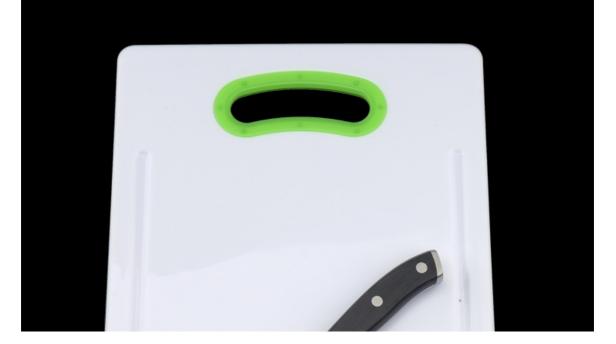

Anti-overflow Tank prevents juice and water will not easy to overflow

Rounded Design can greatly reduce injury