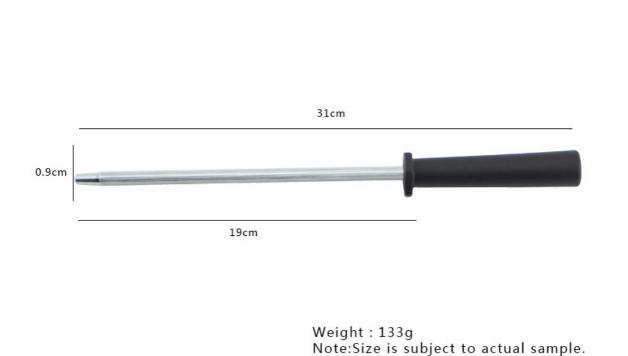

Home / Other Products / Sharpener / 8" Sharpener

#### 8" Sharpener

Sharpener

Item No.: SP01508



Description

**Quotation Information** 



Information





### Size



## Details



# Superior performance and unmatched quality, solid and durable



Generally, suit for cleaver knife, chef knife, carving knife and paring knife





Handle and blade is in tight connection, it will not be hiding dirt, easy to clean, reduce the growth of bacterial and not easy to break and crack.





## Experience

Ergonomic handle, to provide best sharpening experience

USE: used for repairing and sharpening the cutting edg



## Here is the proper method of use