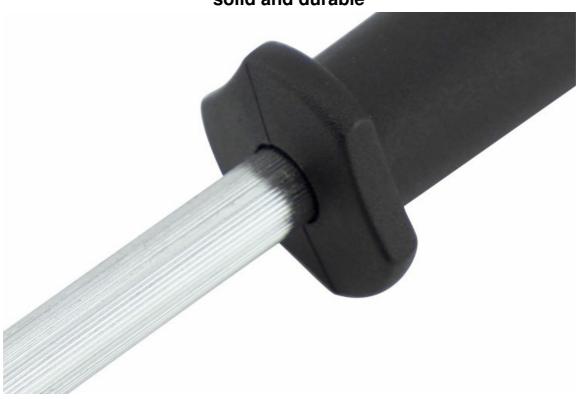

# Superior performance and unmatched quality, solid and durable

Generally, suit for cleaver knife, chef knife, carving knife and paring knife

Handle and blade is in tight connection, it will not be hiding dirt, easy to clean, reduce the growth of bacterial and not easy to break and crack.