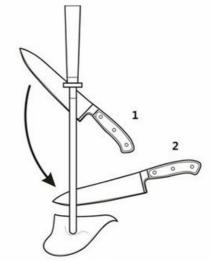

Home / Other Products / Sharpener / 8" Sharpener

#### 8" Sharpener

Sharpener

Item No.: SP01508



Description

**Quotation Information** 



Information





### Size



## Details



# Superior performance and unmatched quality, solid and durable



Generally, suit for cleaver knife, chef knife, carving knife and paring knife





Handle and blade is in tight connection, it will not be hiding dirt, easy to clean, reduce the growth of bacterial and not easy to break and crack.





## Experience

Ergonomic handle, to provide best sharpening experience

USE: used for repairing and sharpening the cutting edg



## Here is the proper method of use