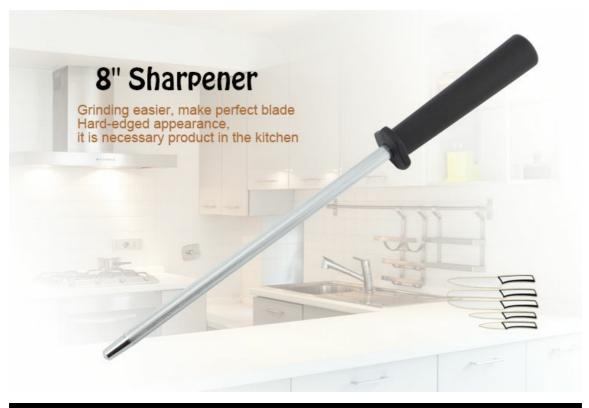

#### 8" Sharpener

Sharpener

Item No.: SP01508

Description

**Quotation Information** 

Information

# Superior performance and unmatched quality, solid and durable

Generally, suit for cleaver knife, chef knife, carving knife and paring knife

Handle and blade is in tight connection, it will not be hiding dirt, easy to clean, reduce the growth of bacterial and not easy to break and crack.

## Experience

Ergonomic handle, to provide best sharpening experience

USE: used for repairing and sharpening the cutting edg