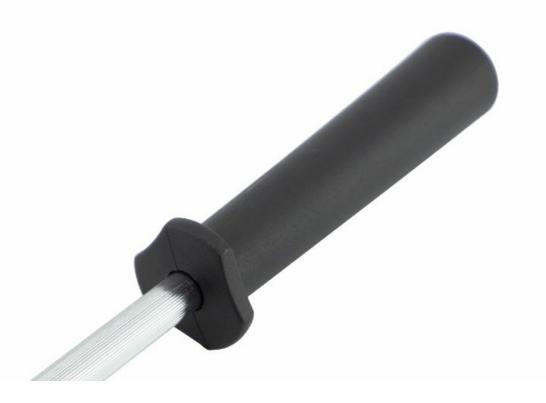

#### 8" Sharpener

Sharpener

Item No.: SP01508

Description

**Quotation Information** 

Information

## Experience

Ergonomic handle, to provide best sharpening experience

USE: used for repairing and sharpening the cutting edg