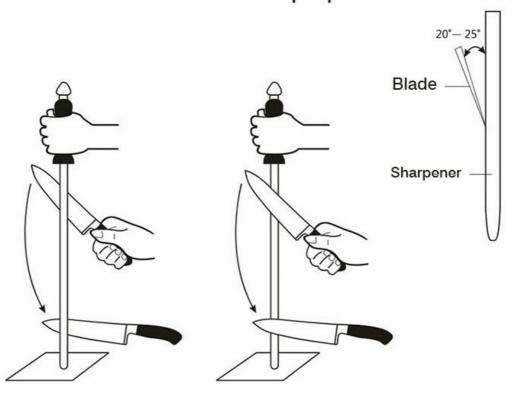

Home / Other Products / Sharpener / 8" Sharpener

#### 8" Sharpener

Sharpener

Item No.: SP01508



Description

**Quotation Information** 



Information





### Size



## Details



# Superior performance and unmatched quality, solid and durable



Generally, suit for cleaver knife, chef knife, carving knife and paring knife





Handle and blade is in tight connection, it will not be hiding dirt, easy to clean, reduce the growth of bacterial and not easy to break and crack.





## Experience

Ergonomic handle, to provide best sharpening experience

USE: used for repairing and sharpening the cutting edg



## Here is the proper method of use