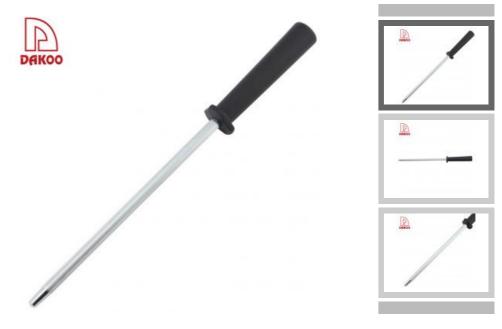

#### 8" Sharpener

Sharpener

Item No.: SP01508

Description

**Quotation Information** 

Information