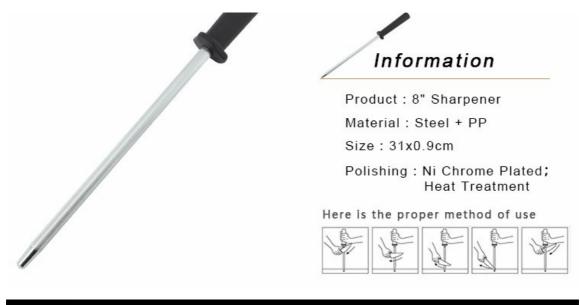

#### 8" Sharpener

Sharpener

Item No.: SP01508

Description

**Quotation Information** 

Information

## Here is the proper method of use