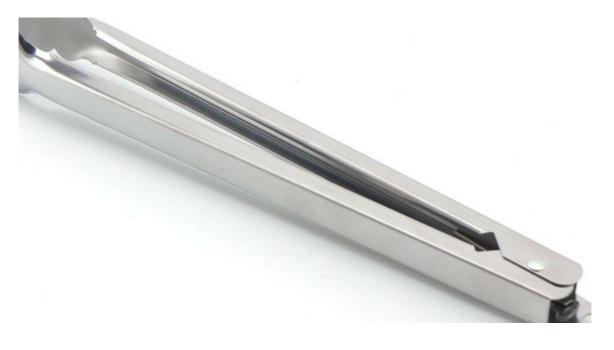

-|---------------|-------|------------|---------|------------|
|--|--|----------|---------------|-------|------------|---------|------------|

| 12.5"Food Tong | #430   | 0.8mm | 3.8cm | 8cm | 32cm | 115g |
|----------------|--------|-------|-------|-----|------|------|
| Package        | PP Bag |       |       |     |      |      |

Product: 12.5"Food Tong

Material: #430

Packaging: Each in PP Bag

Weight: 115g

Purpose: To pick up food



### **Product Size**



Blade: 0.8mm(THK)

Note: Size is subject to actual sample.

### Detailed Images

## Food clip gripper





The Food tong's head is more stable and reliable to pick up food, to prevent the food slip down.



The handle design is according with human body mechanics, smooth and uniform texture and , the hand touch is comfortable.



Handle is in hang hole design, organisational, convenient and comfortable.



[ • ]