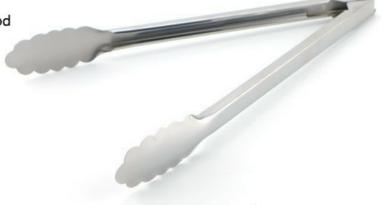

## Food clip gripper

The Food tong's head is more stable and reliable to pick up food, to prevent the food slip down.

The handle design is according with human body mechanics, smooth and uniform texture and , the hand touch is comfortable.