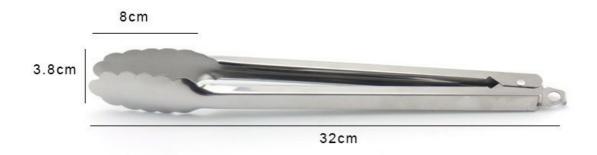

### **Product Size**

Blade: 0.8mm(THK)

Note: Size is subject to actual sample.

| 12.5"Food Tong | #430   | 0.8mm | 3.8cm | 8cm | 32cm | 115g |
|----------------|--------|-------|-------|-----|------|------|
| Package        | PP Bag |       |       |     |      |      |

Product: 12.5"Food Tong