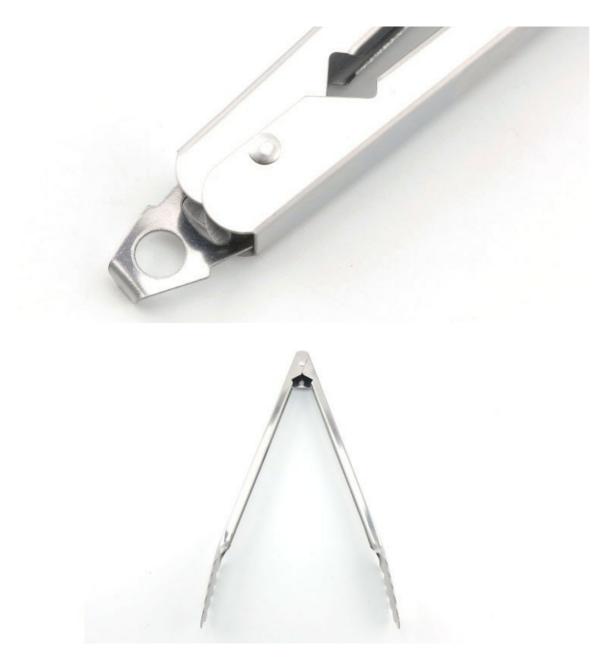

Handle is in hang hole design, organisational, convenient and comfortable.

[ • ]