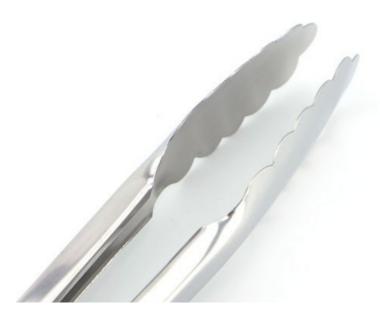

#### 12.5"Food Tong

|  |  | Material | Thickn<br>ess | Width | Blade<br>L | Total L | Weigh<br>t |
|--|--|----------|---------------|-------|------------|---------|------------|
|--|--|----------|---------------|-------|------------|---------|------------|

| 12.5"Food Tong | #430   | 0.8mm | 3.8cm | 8cm | 32cm | 115g |
|----------------|--------|-------|-------|-----|------|------|
| Package        | PP Bag |       |       |     |      |      |

Product: 12.5"Food Tong

Material: #430

Packaging: Each in PP Bag

Weight: 115g

Purpose: To pick up food

### **Product Size**

Blade: 0.8mm(THK)

Note: Size is subject to actual sample.