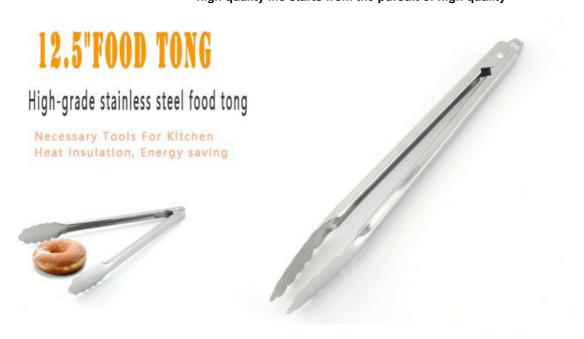

# **Elegant and Fashionable**

high quality life starts from the pursuit of high quality

#### 12.5"Food Tong

|  |  | Material | Thickn<br>ess | Width | Blade<br>L | Total L | Weigh<br>t |
|--|--|----------|---------------|-------|------------|---------|------------|
|--|--|----------|---------------|-------|------------|---------|------------|

| 12.5"Food Tong | #430   | 0.8mm | 3.8cm | 8cm | 32cm | 115g |
|----------------|--------|-------|-------|-----|------|------|
| Package        | PP Bag |       |       |     |      |      |

Product: 12.5"Food Tong

Material: #430

Packaging: Each in PP Bag

Weight: 115g

Purpose: To pick up food