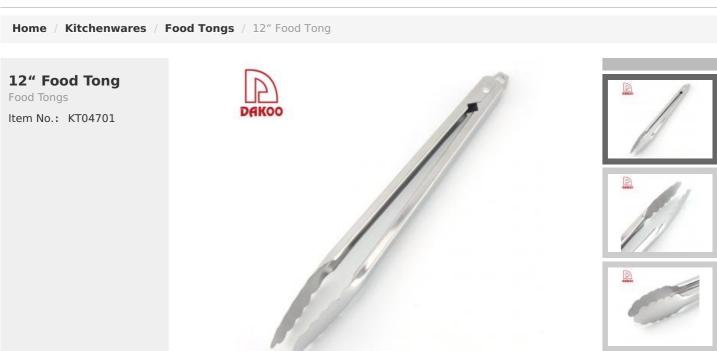

**Product Description** 

Description

**Quotation Information** 

# **Elegant and Fashionable**

high quality life starts from the pursuit of high quality



#### 12.5"Food Tong

|  |  | Material | Thickn<br>ess | Width | Blade<br>L | Total L | Weigh<br>t |
|--|--|----------|---------------|-------|------------|---------|------------|
|--|--|----------|---------------|-------|------------|---------|------------|

| 12.5"Food Tong | #430   | 0.8mm | 3.8cm | 8cm | 32cm | 115g |
|----------------|--------|-------|-------|-----|------|------|
| Package        | PP Bag |       |       |     |      |      |

Product: 12.5"Food Tong

Material: #430

Packaging: Each in PP Bag

Weight: 115g

Purpose: To pick up food



### **Product Size**



Blade: 0.8mm(THK)

Note: Size is subject to actual sa