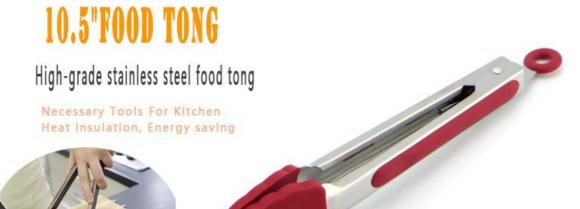

#### 10.5"Food Tong

Food Tongs

Item No.: KT04102B

Description

**Quotation Information** 

Product: 10.5"Food Tong Material: Silicone+#430+TPR Packaging: Each in PP Bag

Weight: 135g

Purpose: To pick up food