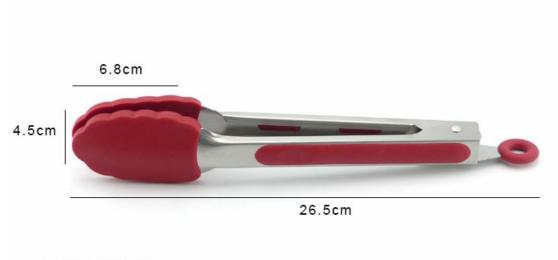

| 10.5"Food Tong | Silicone+#430+TP<br>R | 6mm | 4.5cm | 6.8cm | 26.5cm | 135g |
|----------------|-----------------------|-----|-------|-------|--------|------|
| Package        | PP Bag                |     |       |       |        |      |

### **Product Size**

Blade: 6mm(THK)

Note: Size is subject to actual sample.