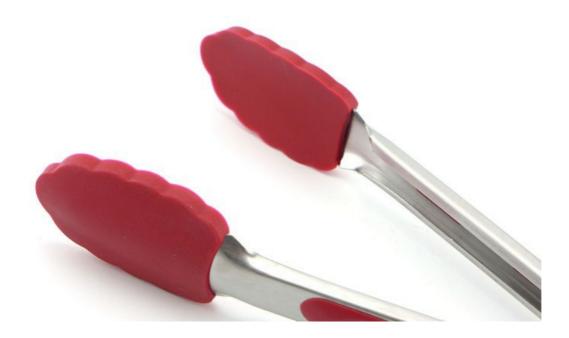

# Food clip gripper

The Food tong's head is more stable and reliable to pick up food, to prevent the food slip down.

The handle design is according with human body mechanics, smooth and uniform texture and , the hand touch is comfortable.