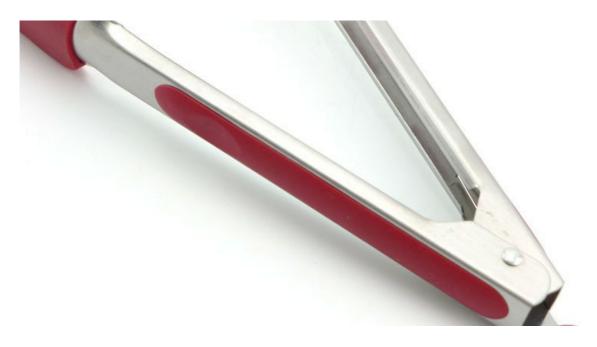

Handle is in hang hole design, organisational, convenient and comfortable.

<u>•</u>