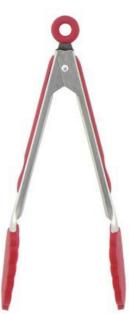

#### 10.5"Food Tong

Food Tongs

Item No.: KT04102B

Description

**Quotation Information** 

Product: 10.5"Food Tong Material: Silicone+#430+TPR Packaging: Each in PP Bag

Weight: 135g

Purpose: To pick up food