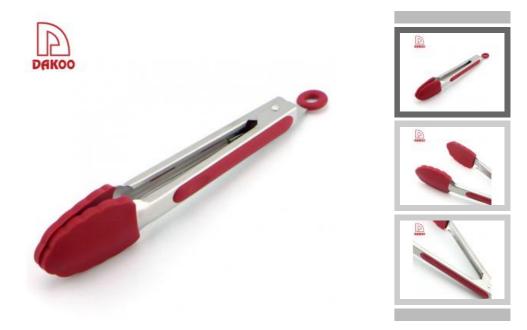

## Detailed Images

# Food clip gripper

The Food tong's head is more stable and reliable to pick up food, to prevent the food slip down.

The handle design is according with human body mechanics, smooth and uniform texture and , the hand touch is comfortable.

Handle is in hang hole design, organisational, convenient and comfortable.

<u>•</u>