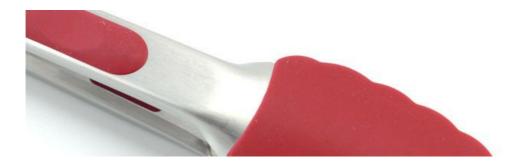

# Food clip gripper

The Food tong's head is more stable and reliable to pick up food, to prevent the food slip down.

The handle design is according with human body mechanics, smooth and uniform texture and , the hand touch is comfortable.