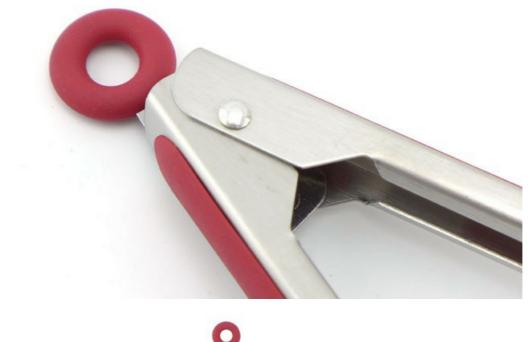

# Food clip gripper

The Food tong's head is more stable and reliable to pick up food, to prevent the food slip down.

The handle design is according with human body mechanics, smooth and uniform texture and , the hand touch is comfortable.