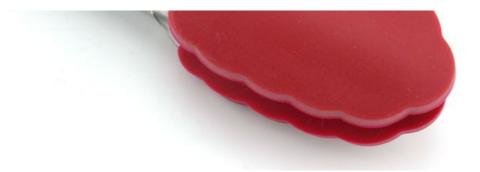

# Food clip gripper

The Food tong's head is more stable and reliable to pick up food, to prevent the food slip down.

The handle design is according with human body mechanics, smooth and uniform texture and , the hand touch is comfortable.