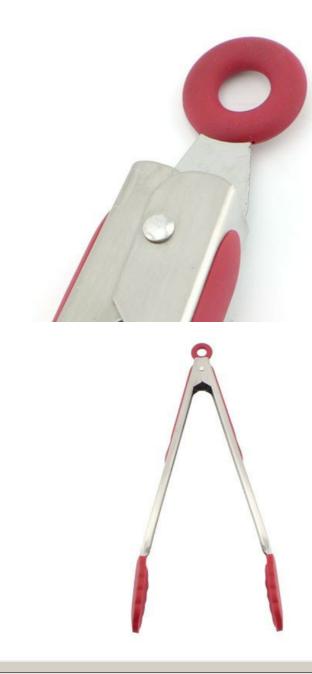

## Detailed Images

The Food tong's head is more stable and reliable to pick up food, to prevent the food slip down.

The handle design is according with human body mechanics, smooth and uniform texture and , the hand touch is comfortable.

Handle is in hang hole design, organisational, convenient and comfortable.