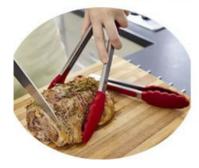

## Detailed Images

The Food tong's head is more stable and reliable to pick up food, to prevent the food slip down.

The handle design is according with human body mechanics, smooth and uniform texture and , the hand touch is comfortable.