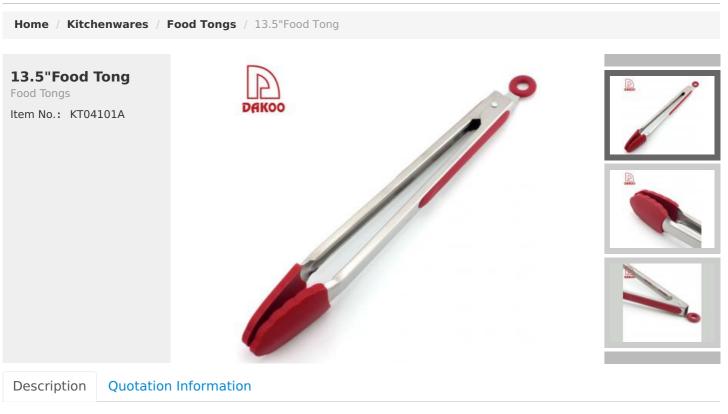

## 13.5"Food Tong

|--|

| 13.5"Food Tong | Silicone+#430+TP<br>R | 6mm | 4.5cm | 6.8cm | 34.3cm | 166g |
|----------------|-----------------------|-----|-------|-------|--------|------|
| Package        | PP Bag                |     |       |       |        |      |

Blade: 6mm(THK) Note: Size is subject to actual sample.