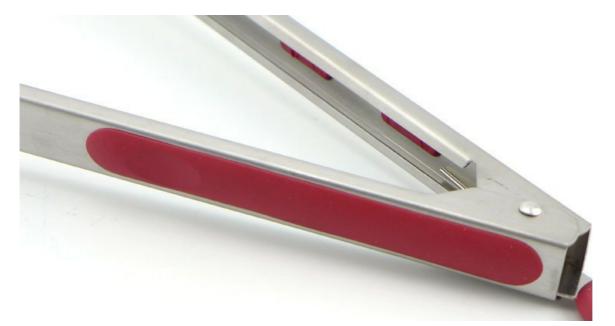

## Detailed Images

The Food tong's head is more stable and reliable to pick up food, to prevent the food slip down.

The handle design is according with human body mechanics, smooth and uniform texture and , the hand touch is comfortable.