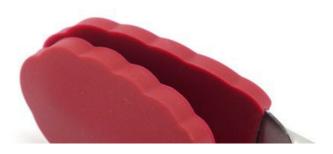

## Detailed Images

The Food tong's head is more stable and reliable to pick up food, to prevent the food slip down.

The handle design is according with human body mechanics, smooth and uniform texture and , the hand touch is comfortable.