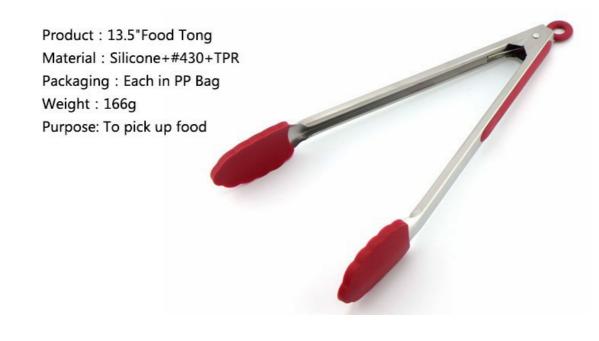

## 13.5"Food Tong

|--|

| 13.5"Food Tong | Silicone+#430+TP<br>R | 6mm | 4.5cm | 6.8cm | 34.3cm | 166g |
|----------------|-----------------------|-----|-------|-------|--------|------|
| Package        | PP Bag                |     |       |       |        |      |

Blade: 6mm(THK) Note: Size is subject to actual sample.