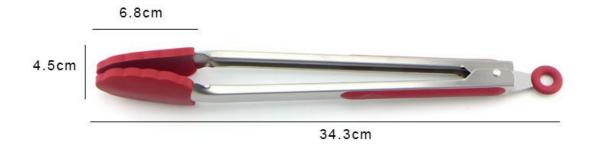

## 13.5"Food Tong

|--|

| 13.5"Food Tong | Silicone+#430+TP<br>R | 6mm | 4.5cm | 6.8cm | 34.3cm | 166g |
|----------------|-----------------------|-----|-------|-------|--------|------|
| Package        | PP Bag                |     |       |       |        |      |

Blade: 6mm(THK) Note: Size is subject to actual sample.