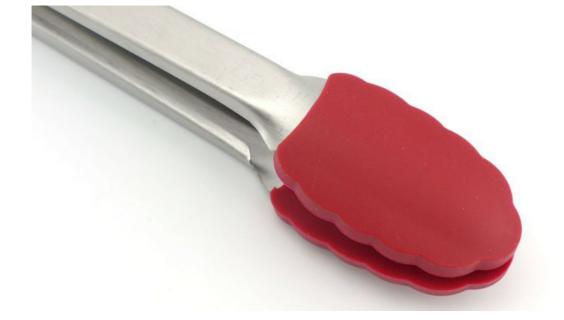

## Detailed Images

The Food tong's head is more stable and reliable to pick up food, to prevent the food slip down.

The handle design is according with human body mechanics, smooth and uniform texture and , the hand touch is comfortable.