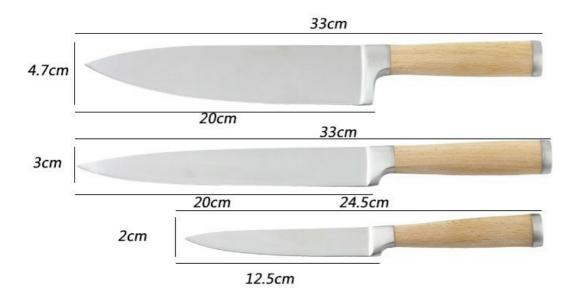

|                           | Material                                               | Blade<br>THK         | Blade W | Blade<br>L | Total L | Weight | Polishing    |
|---------------------------|--------------------------------------------------------|----------------------|---------|------------|---------|--------|--------------|
| 8"Chef Knife              | Blade M:<br>3CR13<br>Handle M:<br>Beech<br>wood+Forged | 2.5mm                | 4.7cm   | 20cm       | 33cm    | 194g   | Rubber wheel |
| 8"Carving Knife           |                                                        | 2.5mm                | 3cm     | 20cm       | 33cm    | 137g   |              |
| 5"Utility Knife           |                                                        | 2mm                  | 2cm     | 12.5cm     | 24.5cm  | 42g    |              |
| 3pc Knife Set<br>Gift Box |                                                        | 37.5X17.5X3.4cm 328g |         |            |         |        |              |
| Item No.                  | KS46303                                                |                      |         |            |         |        |              |
| MOQ                       | 1000 Sets                                              |                      |         |            |         |        |              |
| Package                   | 3pc Knife Set Gift Box                                 |                      |         |            |         |        |              |

# Product Size