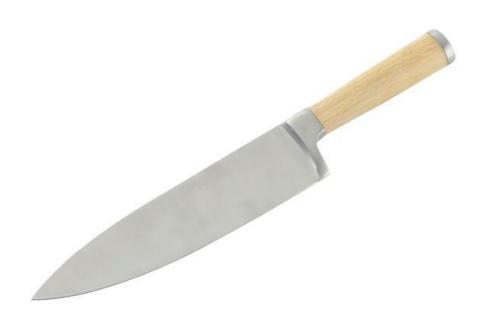

#### **3Pcs Kitchen Knives**

Chef Knife——USE: Suitable for cutting meat, fish, vegetable.

Utility Knife——USE: suitable for cutting small piece of meat, fruits and vegetables, and peeling melons.

Paring Knife——USE: Suitable for cutting fruit, melon, vegetables

|                           | Material                                               | Blade<br>THK         | Blade W | Blade<br>L | Total L | Weight | Polishing    |
|---------------------------|--------------------------------------------------------|----------------------|---------|------------|---------|--------|--------------|
| 8"Chef Knife              | Blade M:<br>3CR13<br>Handle M:<br>Beech<br>wood+Forged | 2.5mm                | 4.7cm   | 20cm       | 33cm    | 194g   | Rubber wheel |
| 8"Carving Knife           |                                                        | 2.5mm                | 3cm     | 20cm       | 33cm    | 137g   |              |
| 5"Utility Knife           |                                                        | 2mm                  | 2cm     | 12.5cm     | 24.5cm  | 42g    |              |
| 3pc Knife Set<br>Gift Box |                                                        | 37.5X17.5X3.4cm 328g |         |            |         |        |              |
| Item No.                  | KS46303                                                |                      |         |            |         |        |              |
| MOQ                       | 1000 Sets                                              |                      |         |            |         |        |              |
| Package                   | 3pc Knife Set Gift Box                                 |                      |         |            |         |        |              |