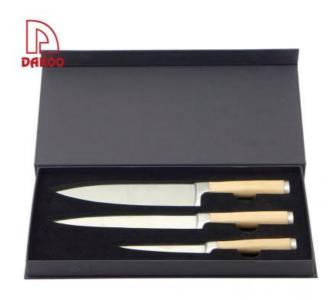

#### 3Pcs Kitchen Knives+ Gift Box

Stainless Steel Knife Set

Item No.: KS46303

Description

**Quotation Information** 

## With beautiful designed handle and comfortable to hold

Packaging