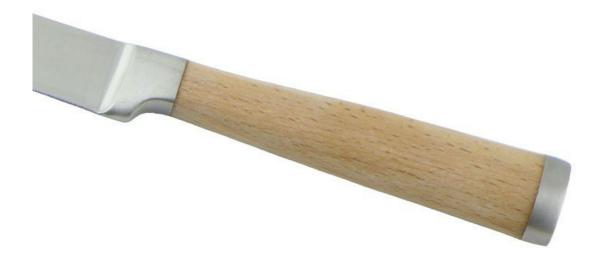

| 37.5X17.5X3.4cm 328g |         |            |         |        |              |
| Item No.                  | KS46303                                                |                      |         |            |         |        |              |
| MOQ                       | 1000 Sets                                              |                      |         |            |         |        |              |
| Package                   | 3pc Knife Set Gift Box                                 |                      |         |            |         |        |              |

# Product Size





## Detailed Images

# Blade is in stainless steel 3Cr13, superior performance and keep long-term sharping.



## With beautiful designed handle and comfortable to hold



Packaging



## Related Products



•