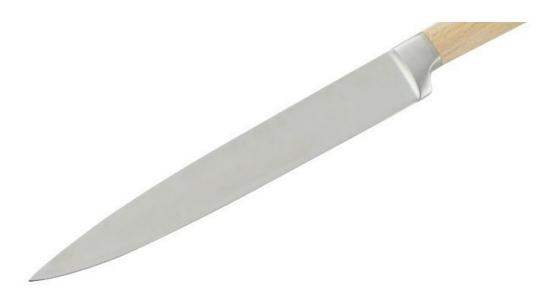

# Blade is in stainless steel 3Cr13, superior performance and keep long-term sharping.