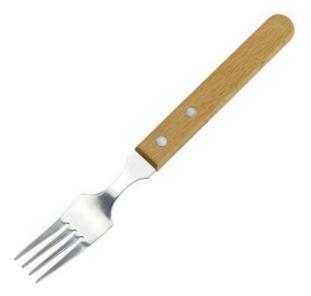

#### Steak Knife and Steak Fork

| Material Blade Blade Blade Total L Weigh Po |  |
|---------------------------------------------|--|
|---------------------------------------------|--|

| 5"Steak Knife | Blade: 3CR13,<br>Handle: Beech<br>wood | 1.2mm | 2.5cm | 12.7cm | 25.2cm | 61g | Mirror<br>Polishing |  |
|---------------|----------------------------------------|-------|-------|--------|--------|-----|---------------------|--|
| Steak Fork    | Blade: 430,<br>Handle: beech<br>wood   | 1.8mm | 2.4cm | 9.3cm  | 20.5cm | 44g | Sand<br>Polishing   |  |
| Item No.      | KS48602A                               |       |       |        |        |     |                     |  |
| MOQ           | 1000 Sets                              |       |       |        |        |     |                     |  |
| Package       | PP Bag                                 |       |       |        |        |     |                     |  |

Product: 5"Steak Knife

Material: 430 + Beech Wood Prosessing: Mirror Polishing

Blade THK: 1.2mm Weight: 61g

Product : Steak Fork

Material: 430 + Beech Wood Prosessing: Sand Polishing

Blade THK: 1.8mm

Weight: 44g

### **Detailed Images**

Using stainless steel, Feel really comfortable when using the knife, non-slip, help to reduce hand fatigue, more firm grasps.

With beautiful designed handle and comfortable to hold