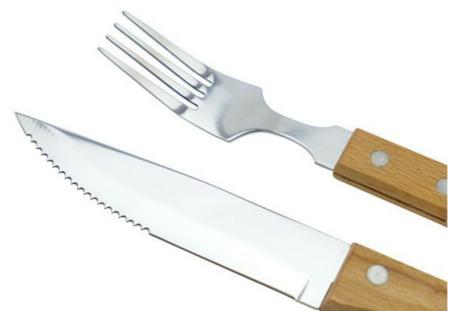

### **Detailed Images**

Using stainless steel, Feel really comfortable when using the knife, non-slip, help to reduce hand fatigue, more firm grasps.

With beautiful designed handle and comfortable to hold