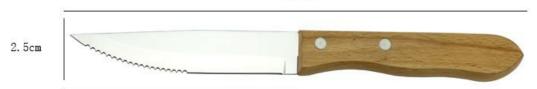

#### Steak Knife and Steak Fork

| Material Blade Blade Blade Total L Weigh Po |  |
|---------------------------------------------|--|
|---------------------------------------------|--|

| 5"Steak Knife | Blade: 3CR13,<br>Handle: Beech<br>wood | 1.2mm | 2.5cm | 12.7cm | 25.2cm | 61g | Mirror<br>Polishing |  |
|---------------|----------------------------------------|-------|-------|--------|--------|-----|---------------------|--|
| Steak Fork    | Blade: 430,<br>Handle: beech<br>wood   | 1.8mm | 2.4cm | 9.3cm  | 20.5cm | 44g | Sand<br>Polishing   |  |
| Item No.      | KS48602A                               |       |       |        |        |     |                     |  |
| MOQ           | 1000 Sets                              |       |       |        |        |     |                     |  |
| Package       | PP Bag                                 |       |       |        |        |     |                     |  |

Product: 5"Steak Knife

Material: 430 + Beech Wood Prosessing: Mirror Polishing

Blade THK: 1.2mm Weight: 61g

Product : Steak Fork

Material: 430 + Beech Wood Prosessing: Sand Polishing

Blade THK: 1.8mm

Weight: 44g

## **Product Size**

25.2cm

Note:Size is subject to actual sample.