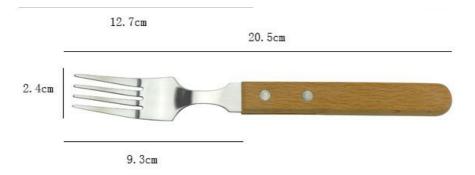

#### Steak Knife and Steak Fork

| Material Blade Blade Blade Total L Weigh Po |  |
|---------------------------------------------|--|
|---------------------------------------------|--|

| 5"Steak Knife | Blade: 3CR13,<br>Handle: Beech<br>wood | 1.2mm | 2.5cm | 12.7cm | 25.2cm | 61g | Mirror<br>Polishing |  |
|---------------|----------------------------------------|-------|-------|--------|--------|-----|---------------------|--|
| Steak Fork    | Blade: 430,<br>Handle: beech<br>wood   | 1.8mm | 2.4cm | 9.3cm  | 20.5cm | 44g | Sand<br>Polishing   |  |
| Item No.      | KS48602A                               |       |       |        |        |     |                     |  |
| MOQ           | 1000 Sets                              |       |       |        |        |     |                     |  |
| Package       | PP Bag                                 |       |       |        |        |     |                     |  |

Product: 5"Steak Knife

Material: 430 + Beech Wood Prosessing: Mirror Polishing

Blade THK: 1.2mm Weight: 61g

Product : Steak Fork

Material: 430 + Beech Wood Prosessing: Sand Polishing

Blade THK: 1.8mm

Weight: 44g

## **Product Size**

25.2cm

Note:Size is subject to actual sample.