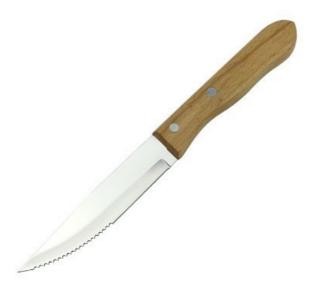

#### Steak Knife and Steak Fork

| Material Blade Blade Blade Total L Weigh Po |  |
|---------------------------------------------|--|
|---------------------------------------------|--|

| 5"Steak Knife | Blade: 3CR13,<br>Handle: Beech<br>wood | 1.2mm | 2.5cm | 12.7cm | 25.2cm | 61g | Mirror<br>Polishing |  |
|---------------|----------------------------------------|-------|-------|--------|--------|-----|---------------------|--|
| Steak Fork    | Blade: 430,<br>Handle: beech<br>wood   | 1.8mm | 2.4cm | 9.3cm  | 20.5cm | 44g | Sand<br>Polishing   |  |
| Item No.      | KS48602A                               |       |       |        |        |     |                     |  |
| MOQ           | 1000 Sets                              |       |       |        |        |     |                     |  |
| Package       | PP Bag                                 |       |       |        |        |     |                     |  |

Product: 5"Steak Knife

Material: 430 + Beech Wood Prosessing: Mirror Polishing

Blade THK: 1.2mm Weight: 61g

Product : Steak Fork

Material: 430 + Beech Wood Prosessing: Sand Polishing

Blade THK: 1.8mm

Weight: 44g

### **Detailed Images**

Using stainless steel, Feel really comfortable when using the knife, non-slip, help to reduce hand fatigue, more firm grasps.

With beautiful designed handle and comfortable to hold