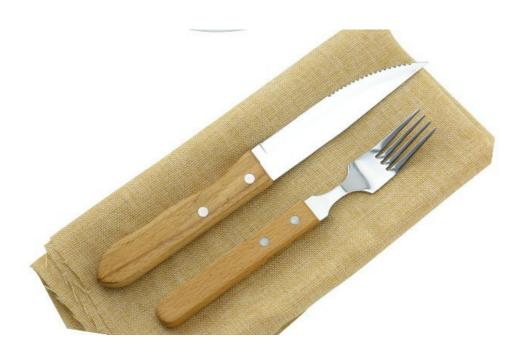

#### Steak Knife and Steak Fork

| Material Blade Blade Blade Total L Weigh Po |  |
|---------------------------------------------|--|
|---------------------------------------------|--|

| 5"Steak Knife | Blade: 3CR13,<br>Handle: Beech<br>wood | 1.2mm | 2.5cm | 12.7cm | 25.2cm | 61g | Mirror<br>Polishing |  |
|---------------|----------------------------------------|-------|-------|--------|--------|-----|---------------------|--|
| Steak Fork    | Blade: 430,<br>Handle: beech<br>wood   | 1.8mm | 2.4cm | 9.3cm  | 20.5cm | 44g | Sand<br>Polishing   |  |
| Item No.      | KS48602A                               |       |       |        |        |     |                     |  |
| MOQ           | 1000 Sets                              |       |       |        |        |     |                     |  |
| Package       | PP Bag                                 |       |       |        |        |     |                     |  |

Product: 5"Steak Knife

Material: 430 + Beech Wood Prosessing: Mirror Polishing

Blade THK: 1.2mm Weight: 61g

Product : Steak Fork

Material: 430 + Beech Wood Prosessing: Sand Polishing

Blade THK: 1.8mm

Weight: 44g