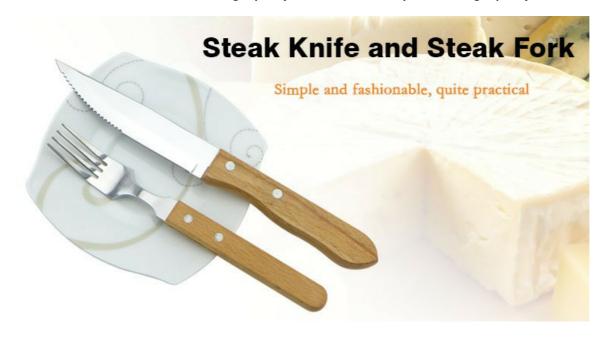

#### Steak Knife and Steak Fork

| Material Blade Blade Blade Total L Weigh Po |  |
|---------------------------------------------|--|
|---------------------------------------------|--|

| 5"Steak Knife | Blade: 3CR13,<br>Handle: Beech<br>wood | 1.2mm | 2.5cm | 12.7cm | 25.2cm | 61g | Mirror<br>Polishing |  |
|---------------|----------------------------------------|-------|-------|--------|--------|-----|---------------------|--|
| Steak Fork    | Blade: 430,<br>Handle: beech<br>wood   | 1.8mm | 2.4cm | 9.3cm  | 20.5cm | 44g | Sand<br>Polishing   |  |
| Item No.      | KS48602A                               |       |       |        |        |     |                     |  |
| MOQ           | 1000 Sets                              |       |       |        |        |     |                     |  |
| Package       | PP Bag                                 |       |       |        |        |     |                     |  |