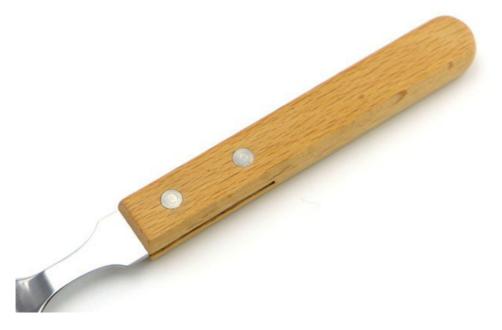

#### Steak Knife and Steak Fork

| Material Blade Blade Blade Total L Weigh Po |  |
|---------------------------------------------|--|
|---------------------------------------------|--|

| 5"Steak Knife | Blade: 3CR13,<br>Handle: Beech<br>wood | 1.2mm | 2.5cm | 12.7cm | 25.2cm | 61g | Mirror<br>Polishing |  |
|---------------|----------------------------------------|-------|-------|--------|--------|-----|---------------------|--|
| Steak Fork    | Blade: 430,<br>Handle: beech<br>wood   | 1.8mm | 2.4cm | 9.3cm  | 20.5cm | 44g | Sand<br>Polishing   |  |
| Item No.      | KS48602A                               |       |       |        |        |     |                     |  |
| MOQ           | 1000 Sets                              |       |       |        |        |     |                     |  |
| Package       | PP Bag                                 |       |       |        |        |     |                     |  |

Product: 5"Steak Knife

Material: 430 + Beech Wood Prosessing: Mirror Polishing

Blade THK: 1.2mm Weight: 61g

Product : Steak Fork

Material: 430 + Beech Wood Prosessing: Sand Polishing

Blade THK: 1.8mm

Weight: 44g

### **Detailed Images**

Using stainless steel, Feel really comfortable when using the knife, non-slip, help to reduce hand fatigue, more firm grasps.

With beautiful designed handle and comfortable to hold