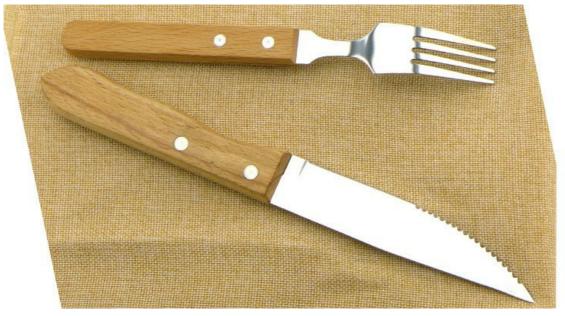

### **Detailed Images**

Using stainless steel, Feel really comfortable when using the knife, non-slip, help to reduce hand fatigue, more firm grasps.

With beautiful designed handle and comfortable to hold