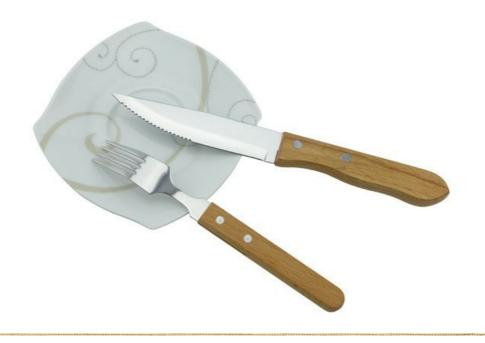

#### Steak Knife and Steak Fork

| Material Blade Blade Blade Total L Weigh Po |  |
|---------------------------------------------|--|
|---------------------------------------------|--|

| 5"Steak Knife | Blade: 3CR13,<br>Handle: Beech<br>wood | 1.2mm | 2.5cm | 12.7cm | 25.2cm | 61g | Mirror<br>Polishing |  |
|---------------|----------------------------------------|-------|-------|--------|--------|-----|---------------------|--|
| Steak Fork    | Blade: 430,<br>Handle: beech<br>wood   | 1.8mm | 2.4cm | 9.3cm  | 20.5cm | 44g | Sand<br>Polishing   |  |
| Item No.      | KS48602A                               |       |       |        |        |     |                     |  |
| MOQ           | 1000 Sets                              |       |       |        |        |     |                     |  |
| Package       | PP Bag                                 |       |       |        |        |     |                     |  |

Product: 5"Steak Knife

Material: 430 + Beech Wood Prosessing: Mirror Polishing

Blade THK: 1.2mm Weight: 61g

Product : Steak Fork

Material: 430 + Beech Wood Prosessing: Sand Polishing

Blade THK: 1.8mm

Weight: 44g