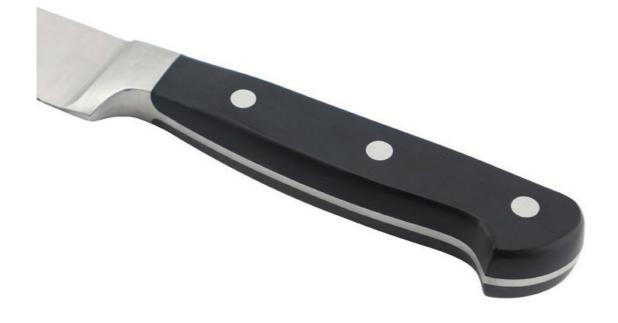

# Blade is in stainless steel 5Cr15Mov, superior performance and keep long-term sharping.

Classic handle design ,give you a professional cooking experience.