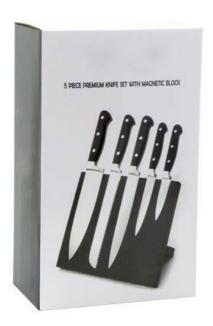

5 Pcs Kitchen Knives+ Magnetic Wooden

Home / Kitchen Knives / Stainless Steel Knife Set /

Block

#### 5 Pcs Kitchen Knives+ Magnetic Wooden Block

Stainless Steel Knife Set

Item No.: KS152P06

Description

**Quotation Information** 