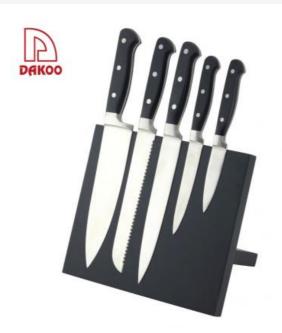

5 Pcs Kitchen Knives+ Magnetic Wooden

Home / Kitchen Knives / Stainless Steel Knife Set /

Block

#### 5 Pcs Kitchen Knives+ Magnetic Wooden Block

Stainless Steel Knife Set

Item No.: KS152P06

Description

**Quotation Information** 

# **5pcs Knife Set**

Chef Knife——USE: Suitable for cutting meat, fish, vegetable.

Bread Knife—USE: Suitable for cutting bread,cake,cheese,etc.

Carving Knife——USE: Suitable for slicing of meat without bone, fish, vegetable. Do not use for chopping bones due to the thin blade.

Millar Marks 1965; suitable for sustain amount of mous further and constable and mouth

Utility Knite——USE: suitable for cutting small piece of meat, truits and vegetables, and peeling meions. Paring Knife——USE: Suitable for cutting fruit, melon, vegetables

Magnetic Panel Wooden Block (Black) ——Suitable for storing and displaying knives. Simple and fashion design, easy to clean.

|                  | Material                                             | Blade<br>THK                                         | Blade<br>W | Blade  | Total L | Weight | Polishing    |
|------------------|------------------------------------------------------|------------------------------------------------------|------------|--------|---------|--------|--------------|
| 8"Chef Knife     | Blade M:<br>5Cr15Mov<br>Handle M:<br>ABS +<br>Forged | 2.5mm                                                | 4.5cm      | 20cm   | 34cm    | 220g   | Rubber Wheel |
| 8" Carving Knife |                                                      | 2.5mm                                                | 2.8cm      | 19.3cm | 33.3cm  | 174g   |              |
| 8" Bread Knife   |                                                      | 2.5mm                                                | 2.8cm      | 19.5cm | 33.5cm  | 169g   |              |
| 5" Utility Knife |                                                      | 2mm                                                  | 2cm        | 12.5cm | 24cm    | 86g    |              |
| 3.5"Paring Knife |                                                      | 2mm                                                  | 2cm        | 9.3cm  | 20.8cm  | 73g    |              |
| Knife Block      | Magnetic<br>Panel<br>Wooden<br>Block (Black)         | Main Board: 250X215x20mm<br>Side Board: 220X100X20mm |            |        |         | 1502g  |              |
| Item No.         | KS152P06                                             |                                                      |            |        |         |        |              |
| MOQ              | 300 Sets                                             |                                                      |            |        |         |        |              |
| Package          | Color Box                                            |                                                      |            |        |         |        |              |