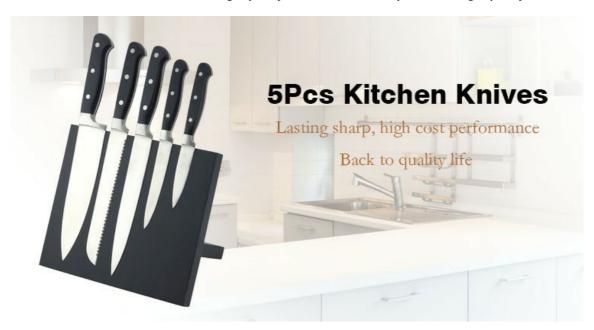

5 Pcs Kitchen Knives+ Magnetic Wooden

Home / Kitchen Knives / Stainless Steel Knife Set /

Block

#### 5 Pcs Kitchen Knives+ Magnetic Wooden Block

Stainless Steel Knife Set

Item No.: KS152P06

Description

**Quotation Information** 

# **Elegant and Fashionable**

high quality life starts from the pursuit of high quality

# **5pcs Knife Set**

Chef Knife——USE: Suitable for cutting meat, fish, vegetable.

Bread Knife—USE: Suitable for cutting bread,cake,cheese,etc.

Carving Knife——USE: Suitable for slicing of meat without bone, fish, vegetable. Do not use for chopping bones due to the thin blade.

Magnetic Panel Wooden Block (Black) ——Suitable for storing and displaying knives. Simple and fashion design, easy to clean.

|                  | Material                                             | Blade<br>THK                                         | Blade<br>W | Blade  | Total L | Weight | Polishing    |
|------------------|------------------------------------------------------|------------------------------------------------------|------------|--------|---------|--------|--------------|
| 8"Chef Knife     | Blade M:<br>5Cr15Mov<br>Handle M:<br>ABS +<br>Forged | 2.5mm                                                | 4.5cm      | 20cm   | 34cm    | 220g   | Rubber Wheel |
| 8" Carving Knife |                                                      | 2.5mm                                                | 2.8cm      | 19.3cm | 33.3cm  | 174g   |              |
| 8" Bread Knife   |                                                      | 2.5mm                                                | 2.8cm      | 19.5cm | 33.5cm  | 169g   |              |
| 5" Utility Knife |                                                      | 2mm                                                  | 2cm        | 12.5cm | 24cm    | 86g    |              |
| 3.5"Paring Knife |                                                      | 2mm                                                  | 2cm        | 9.3cm  | 20.8cm  | 73g    |              |
| Knife Block      | Magnetic<br>Panel<br>Wooden<br>Block (Black)         | Main Board: 250X215x20mm<br>Side Board: 220X100X20mm |            |        |         | 1502g  |              |
| Item No.         | KS152P06                                             |                                                      |            |        |         |        |              |
| MOQ              | 300 Sets                                             |                                                      |            |        |         |        |              |
| Package          | Color Box                                            |                                                      |            |        |         |        |              |