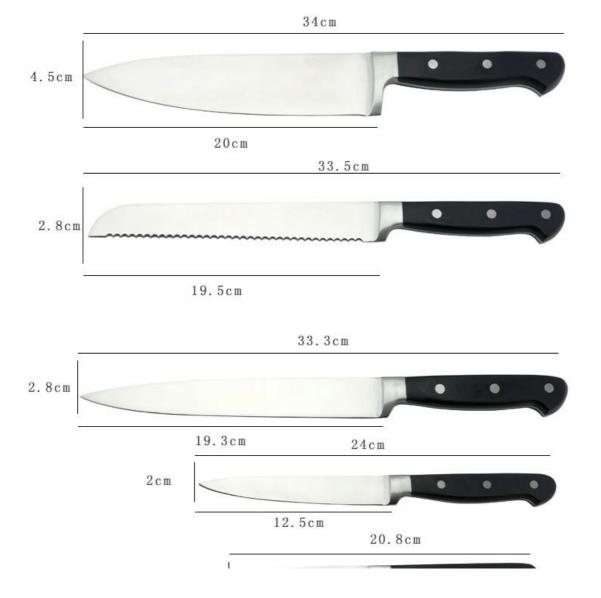

#### **Product Size**

Note:Size is subject to actual sample.

Magnetic Panel Wooden Block (Black) ——Suitable for storing and displaying knives. Simple and fashion design, easy to clean.

|                  | Material                                             | Blade<br>THK                                         | Blade<br>W | Blade  | Total L | Weight | Polishing    |
|------------------|------------------------------------------------------|------------------------------------------------------|------------|--------|---------|--------|--------------|
| 8"Chef Knife     | Blade M:<br>5Cr15Mov<br>Handle M:<br>ABS +<br>Forged | 2.5mm                                                | 4.5cm      | 20cm   | 34cm    | 220g   | Rubber Wheel |
| 8" Carving Knife |                                                      | 2.5mm                                                | 2.8cm      | 19.3cm | 33.3cm  | 174g   |              |
| 8" Bread Knife   |                                                      | 2.5mm                                                | 2.8cm      | 19.5cm | 33.5cm  | 169g   |              |
| 5" Utility Knife |                                                      | 2mm                                                  | 2cm        | 12.5cm | 24cm    | 86g    |              |
| 3.5"Paring Knife |                                                      | 2mm                                                  | 2cm        | 9.3cm  | 20.8cm  | 73g    |              |
| Knife Block      | Magnetic<br>Panel<br>Wooden<br>Block (Black)         | Main Board: 250X215x20mm<br>Side Board: 220X100X20mm |            |        |         | 1502g  |              |
| Item No.         | KS152P06                                             |                                                      |            |        |         |        |              |
| MOQ              | 300 Sets                                             |                                                      |            |        |         |        |              |
| Package          | Color Box                                            |                                                      |            |        |         |        |              |