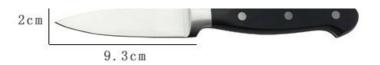

Magnetic Panel Wooden Block (Black) ——Suitable for storing and displaying knives. Simple and fashion design, easy to clean.

|                  | Material                                             | Blade<br>THK                                         | Blade<br>W | Blade  | Total L | Weight | Polishing    |
|------------------|------------------------------------------------------|------------------------------------------------------|------------|--------|---------|--------|--------------|
| 8"Chef Knife     | Blade M:<br>5Cr15Mov<br>Handle M:<br>ABS +<br>Forged | 2.5mm                                                | 4.5cm      | 20cm   | 34cm    | 220g   | Rubber Wheel |
| 8" Carving Knife |                                                      | 2.5mm                                                | 2.8cm      | 19.3cm | 33.3cm  | 174g   |              |
| 8" Bread Knife   |                                                      | 2.5mm                                                | 2.8cm      | 19.5cm | 33.5cm  | 169g   |              |
| 5" Utility Knife |                                                      | 2mm                                                  | 2cm        | 12.5cm | 24cm    | 86g    |              |
| 3.5"Paring Knife |                                                      | 2mm                                                  | 2cm        | 9.3cm  | 20.8cm  | 73g    |              |
| Knife Block      | Magnetic<br>Panel<br>Wooden<br>Block (Black)         | Main Board: 250X215x20mm<br>Side Board: 220X100X20mm |            |        |         | 1502g  |              |
| Item No.         | KS152P06                                             |                                                      |            |        |         |        |              |
| MOQ              | 300 Sets                                             |                                                      |            |        |         |        |              |
| Package          | Color Box                                            |                                                      |            |        |         |        |              |