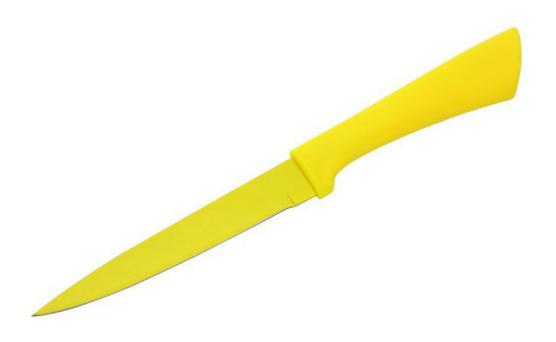

#### **3Pcs Kitchen Knives**

 $\label{lem:chef} \textbf{Chef Knife----} \textbf{USE: Suitable for cutting meat,} \textbf{fish,} \textbf{vegetable.}$ 

Utility Knife——USE: suitable for cutting small piece of meat, fruits and vegetables,and peeling melons.