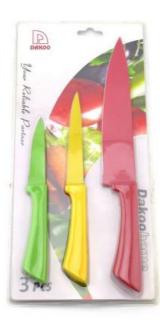

Home / Kitchen Knives / Stainless Steel Knife Set / 3Pcs Kitchen Knives+ double blister

3Pcs Kitchen Knives+ double blister

Stainless Steel Knife Set Item No.: KS125A03

Description

**Quotation Information** 

#### **3Pcs Kitchen Knives**

 $\label{lem:chef} \textbf{Chef Knife----} \textbf{USE: Suitable for cutting meat,} \textbf{fish,} \textbf{vegetable.}$ 

Utility Knife——USE: suitable for cutting small piece of meat, fruits and vegetables,and peeling melons.

Paring Knife—USE: Suitable for cutting fruit, melon, vegetables

|                  | Material                                          | Blade<br>THK | Blade W | Blade<br>L | Total L | Weight | Polishing           |
|------------------|---------------------------------------------------|--------------|---------|------------|---------|--------|---------------------|
| 8"Chef Knife     | Blade M:<br>3CR13<br>Handle M:<br>New Fresh<br>PP | 1.8mm        | 3.9cm   | 20cm       | 33cm    | 112g   | Non-stick<br>Coated |
| 5"Utility Knife  |                                                   | 1.5mm        | 1.9cm   | 12.5cm     | 24cm    | 47g    |                     |
| 3.5"Paring Knife |                                                   | 1.2mm        | 1.9cm   | 9cm        | 20.5cm  | 42g    |                     |
| Double Blister   | PVC of 30C<br>Thickness                           | 36.5*17cm    |         |            |         |        |                     |
| Item No.         | KS125A03                                          |              |         |            |         |        |                     |
| MOQ              | 1000 Sets                                         |              |         |            |         |        |                     |
| Package          | Double blister                                    |              |         |            |         |        |                     |