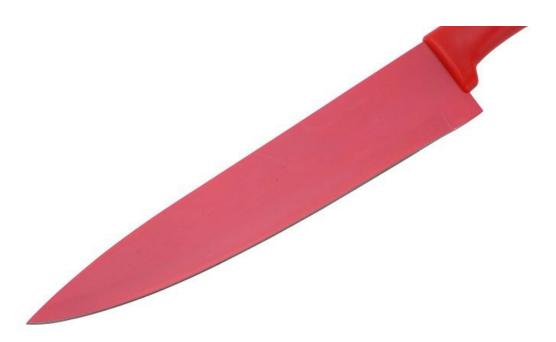

#### **3Pcs Kitchen Knives**

 $\label{lem:chef} \textbf{Chef Knife----} \textbf{USE: Suitable for cutting meat,} \textbf{fish,} \textbf{vegetable.}$ 

Utility Knife——USE: suitable for cutting small piece of meat, fruits and vegetables,and peeling melons.