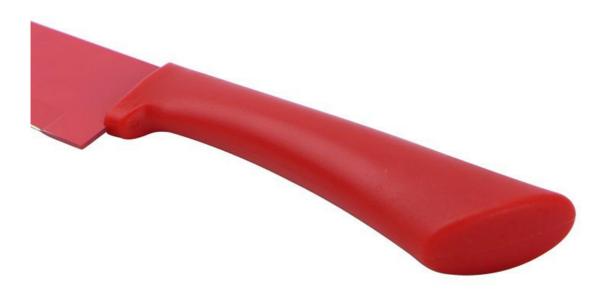

# Blade is in stainless steel 3Cr13, superior performance and keep long-term sharping.

### With beautiful designed handle and comfortable to hold