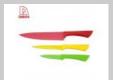

#### **3Pcs Kitchen Knives**

 $\label{lem:chef} \textbf{Chef Knife----} \textbf{USE: Suitable for cutting meat,} \textbf{fish,} \textbf{vegetable.}$ 

Utility Knife——USE: suitable for cutting small piece of meat, fruits and vegetables,and peeling melons.

Paring Knife—USE: Suitable for cutting fruit, melon, vegetables

|                  | Material                                          | Blade<br>THK | Blade W | Blade<br>L | Total L | Weight | Polishing           |
|------------------|---------------------------------------------------|--------------|---------|------------|---------|--------|---------------------|
| 8"Chef Knife     | Blade M:<br>3CR13<br>Handle M:<br>New Fresh<br>PP | 1.8mm        | 3.9cm   | 20cm       | 33cm    | 112g   | Non-stick<br>Coated |
| 5"Utility Knife  |                                                   | 1.5mm        | 1.9cm   | 12.5cm     | 24cm    | 47g    |                     |
| 3.5"Paring Knife |                                                   | 1.2mm        | 1.9cm   | 9cm        | 20.5cm  | 42g    |                     |
| Double Blister   | PVC of 30C<br>Thickness                           | 36.5*17cm    |         |            |         |        |                     |
| Item No.         | KS125A03                                          |              |         |            |         |        |                     |
| MOQ              | 1000 Sets                                         |              |         |            |         |        |                     |
| Package          | Double blister                                    |              |         |            |         |        |                     |