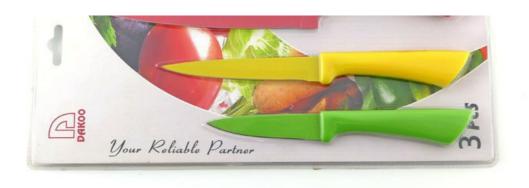

Home / Kitchen Knives / Stainless Steel Knife Set / 3Pcs Kitchen Knives+ double blister

3Pcs Kitchen Knives+ double blister

Stainless Steel Knife Set Item No.: KS125A03

Description

**Quotation Information** 

#### **3Pcs Kitchen Knives**

 $\label{lem:chef} \textbf{Chef Knife----} \textbf{USE: Suitable for cutting meat,} \textbf{fish,} \textbf{vegetable.}$ 

Utility Knife——USE: suitable for cutting small piece of meat, fruits and vegetables,and peeling melons.

Paring Knife—USE: Suitable for cutting fruit, melon, vegetables

|                  | Material                                          | Blade<br>THK | Blade W | Blade<br>L | Total L | Weight | Polishing           |
|------------------|---------------------------------------------------|--------------|---------|------------|---------|--------|---------------------|
| 8"Chef Knife     | Blade M:<br>3CR13<br>Handle M:<br>New Fresh<br>PP | 1.8mm        | 3.9cm   | 20cm       | 33cm    | 112g   | Non-stick<br>Coated |
| 5"Utility Knife  |                                                   | 1.5mm        | 1.9cm   | 12.5cm     | 24cm    | 47g    |                     |
| 3.5"Paring Knife |                                                   | 1.2mm        | 1.9cm   | 9cm        | 20.5cm  | 42g    |                     |
| Double Blister   | PVC of 30C<br>Thickness                           | 36.5*17cm    |         |            |         |        |                     |
| Item No.         | KS125A03                                          |              |         |            |         |        |                     |
| MOQ              | 1000 Sets                                         |              |         |            |         |        |                     |
| Package          | Double blister                                    |              |         |            |         |        |                     |

### Packaging