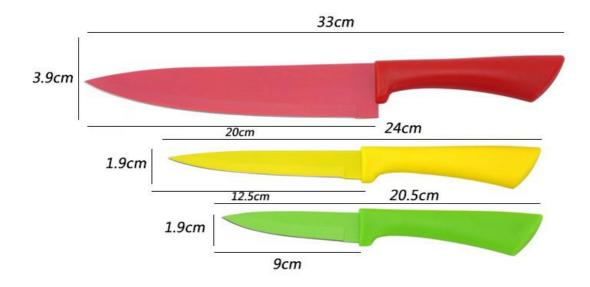

Paring Knife—USE: Suitable for cutting fruit, melon, vegetables

|                  | Material                                          | Blade<br>THK | Blade W | Blade<br>L | Total L | Weight | Polishing           |
|------------------|---------------------------------------------------|--------------|---------|------------|---------|--------|---------------------|
| 8"Chef Knife     | Blade M:<br>3CR13<br>Handle M:<br>New Fresh<br>PP | 1.8mm        | 3.9cm   | 20cm       | 33cm    | 112g   | Non-stick<br>Coated |
| 5"Utility Knife  |                                                   | 1.5mm        | 1.9cm   | 12.5cm     | 24cm    | 47g    |                     |
| 3.5"Paring Knife |                                                   | 1.2mm        | 1.9cm   | 9cm        | 20.5cm  | 42g    |                     |
| Double Blister   | PVC of 30C<br>Thickness                           | 36.5*17cm    |         |            |         |        |                     |
| Item No.         | KS125A03                                          |              |         |            |         |        |                     |
| MOQ              | 1000 Sets                                         |              |         |            |         |        |                     |
| Package          | Double blister                                    |              |         |            |         |        |                     |

## **Product Size**

Note:Size is subject to actual sample.