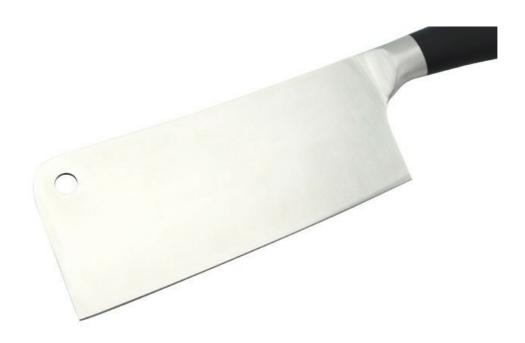

#### 11Pcs Kitchen Knives

Chef Knife—USE: Suitable for cutting meat,fish,vegetable.
Chopping Knife—USE: Suitable for bone,meat,fish,vegetable.
Bread Knife—USE: Suitable for cutting bread,cake,cheese,etc.

# Made from 3Cr13, superior performance, sharp and durable