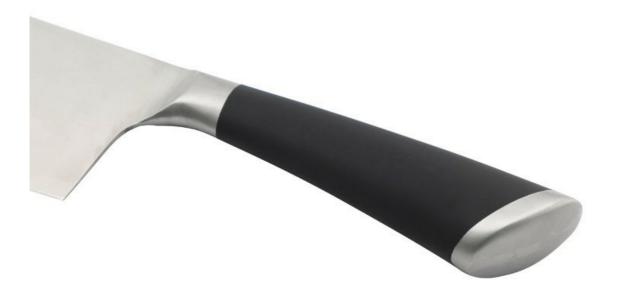

| KS085A09                         |                                                   |            |            |         |        |                                 |
| MOQ                                  | 1000 Sets                        |                                                   |            |            |         |        |                                 |
| Package                              | Color Box                        |                                                   |            |            |         |        |                                 |

### Product Size







Note:Size is subject to actual sample.

## Detailed Images

# Made from 3Cr13, superior performance, sharp and durable



## With beautiful designed handle and comfortable to hold