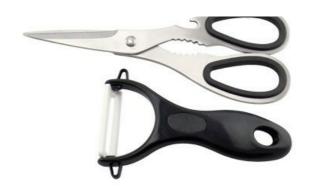

I Itility Knife...... I ISE: suitable for cutting small niece of meet, fruits and vagetables and neeling melons

Acrylic Holder——Suitable for storing and displaying knives. Simple and fashion design, easy to clean.

|                                      | Material                         | Blade<br>THK                                      | Blade<br>W | Blade<br>L | Total L | Weight | Polishing                       |
|--------------------------------------|----------------------------------|---------------------------------------------------|------------|------------|---------|--------|---------------------------------|
| 6.5"Chopping<br>Knife                | Blade M:<br>3CR13                | 2.5mm                                             | 7.5cm      | 16.5cm     | 30cm    |        | Rubber wheel                    |
| 8"Chef Knife                         | Handle M:<br>#430+ TPR<br>Coated | 2.5mm                                             | 4.3cm      | 20.3cm     | 33.8cm  | 145g   |                                 |
| 8"Bread Knife                        |                                  | 2.5mm                                             | 2.8cm      | 20.1cm     | 33.6cm  | 133g   |                                 |
| 5"Utility Knife                      |                                  | 2mm                                               | 2.3cm      | 11cm       | 23cm    | 65g    |                                 |
| 3.5"Paring Knife                     |                                  | 2mm                                               | 2.3cm      | 8.5cm      | 20.5cm  | 62g    |                                 |
| Scissors                             | 3Cr13                            |                                                   |            |            |         | 90g    | Sand Polishing                  |
| 7.5" Sharpener                       | Steel+430+<br>TPR Coated         | Blade: 9mm(THK)/cm(W)/19cm(L), Handle: 11.3cm(L)  |            |            |         | 125g   | Ni Plated;<br>Heat<br>Treatment |
| Ceramic Peeler                       | ZrO2+ABS                         | Blade Thickness:0.6mm;<br>Size:13.5x8cm           |            |            |         | 24g    | Matte                           |
| 8pcs Set Acrylic<br>Holder(Rotation) | Acrylic                          | Height:23.5cm, Diameter:16.5cm,S-Plate THK: 2.5mm |            |            |         | 824g   |                                 |
| Item No.                             | KS085A09                         |                                                   |            |            |         |        |                                 |
| MOQ                                  | 1000 Sets                        |                                                   |            |            |         |        |                                 |
| Package                              | Color Box                        |                                                   |            |            |         |        |                                 |