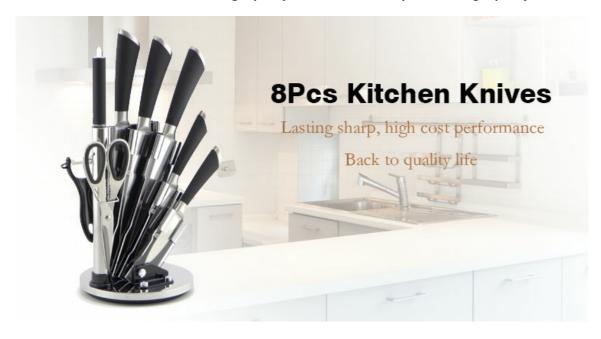

# **Elegant and Fashionable**

high quality life starts from the pursuit of high quality

#### 11Pcs Kitchen Knives

Chef Knife—USE: Suitable for cutting meat,fish,vegetable.
Chopping Knife—USE: Suitable for bone,meat,fish,vegetable.
Bread Knife—USE: Suitable for cutting bread,cake,cheese,etc.

I Itility Knife...... I ISE: suitable for cutting small niece of meet, fruits and vagetables and neeling melons

Acrylic Holder——Suitable for storing and displaying knives. Simple and fashion design, easy to clean.