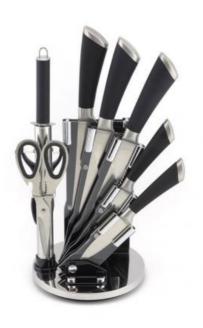

Home / Kitchen Knives / Stainless Steel Knife Set /

5Pcs Kitchen Knives+ Scissors+ Sharpener+ Peeler+

Block

5Pcs Kitchen Knives+ Scissors+ Sharpener+ Peeler+ Block

Stainless Steel Knife Set Item No.: KS085A09

#### 11Pcs Kitchen Knives

Chef Knife—USE: Suitable for cutting meat,fish,vegetable.
Chopping Knife—USE: Suitable for bone,meat,fish,vegetable.
Bread Knife—USE: Suitable for cutting bread,cake,cheese,etc.

I Itility Knife...... I ISE: suitable for cutting small niece of meet, fruits and vagetables and neeling melons

Acrylic Holder——Suitable for storing and displaying knives. Simple and fashion design, easy to clean.

|                                      | Material                         | Blade<br>THK                                      | Blade<br>W | Blade<br>L | Total L | Weight | Polishing                       |
|--------------------------------------|----------------------------------|---------------------------------------------------|------------|------------|---------|--------|---------------------------------|
| 6.5"Chopping<br>Knife                | Blade M:<br>3CR13                | 2.5mm                                             | 7.5cm      | 16.5cm     | 30cm    |        | Rubber wheel                    |
| 8"Chef Knife                         | Handle M:<br>#430+ TPR<br>Coated | 2.5mm                                             | 4.3cm      | 20.3cm     | 33.8cm  | 145g   |                                 |
| 8"Bread Knife                        |                                  | 2.5mm                                             | 2.8cm      | 20.1cm     | 33.6cm  | 133g   |                                 |
| 5"Utility Knife                      |                                  | 2mm                                               | 2.3cm      | 11cm       | 23cm    | 65g    |                                 |
| 3.5"Paring Knife                     |                                  | 2mm                                               | 2.3cm      | 8.5cm      | 20.5cm  | 62g    |                                 |
| Scissors                             | 3Cr13                            |                                                   |            |            |         | 90g    | Sand Polishing                  |
| 7.5" Sharpener                       | Steel+430+<br>TPR Coated         | Blade: 9mm(THK)/cm(W)/19cm(L), Handle: 11.3cm(L)  |            |            |         | 125g   | Ni Plated;<br>Heat<br>Treatment |
| Ceramic Peeler                       | ZrO2+ABS                         | Blade Thickness:0.6mm;<br>Size:13.5x8cm           |            |            |         | 24g    | Matte                           |
| 8pcs Set Acrylic<br>Holder(Rotation) | Acrylic                          | Height:23.5cm, Diameter:16.5cm,S-Plate THK: 2.5mm |            |            |         | 824g   |                                 |
| Item No.                             | KS085A09                         |                                                   |            |            |         |        |                                 |
| MOQ                                  | 1000 Sets                        |                                                   |            |            |         |        |                                 |
| Package                              | Color Box                        |                                                   |            |            |         |        |                                 |