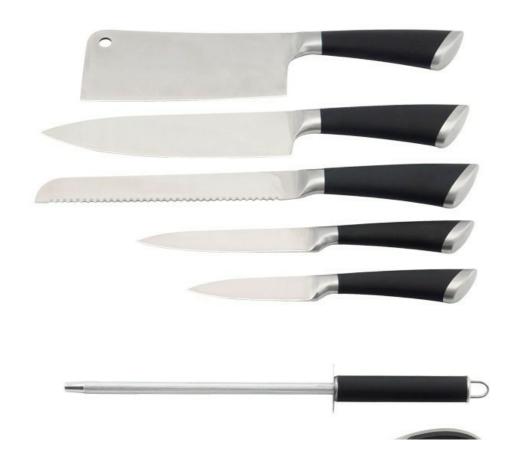

#### 11Pcs Kitchen Knives

Chef Knife—USE: Suitable for cutting meat,fish,vegetable.
Chopping Knife—USE: Suitable for bone,meat,fish,vegetable.
Bread Knife—USE: Suitable for cutting bread,cake,cheese,etc.

I Itility Knife...... I ISE: suitable for cutting small niece of meet, fruits and vagetables and neeling melons

Acrylic Holder——Suitable for storing and displaying knives. Simple and fashion design, easy to clean.

|                                      | Material                         | Blade<br>THK                                      | Blade<br>W | Blade<br>L | Total L | Weight | Polishing                       |
|--------------------------------------|----------------------------------|---------------------------------------------------|------------|------------|---------|--------|---------------------------------|
| 6.5"Chopping<br>Knife                | Blade M:<br>3CR13                | 2.5mm                                             | 7.5cm      | 16.5cm     | 30cm    |        | Rubber wheel                    |
| 8"Chef Knife                         | Handle M:<br>#430+ TPR<br>Coated | 2.5mm                                             | 4.3cm      | 20.3cm     | 33.8cm  | 145g   |                                 |
| 8"Bread Knife                        |                                  | 2.5mm                                             | 2.8cm      | 20.1cm     | 33.6cm  | 133g   |                                 |
| 5"Utility Knife                      |                                  | 2mm                                               | 2.3cm      | 11cm       | 23cm    | 65g    |                                 |
| 3.5"Paring Knife                     |                                  | 2mm                                               | 2.3cm      | 8.5cm      | 20.5cm  | 62g    |                                 |
| Scissors                             | 3Cr13                            |                                                   |            |            |         | 90g    | Sand Polishing                  |
| 7.5" Sharpener                       | Steel+430+<br>TPR Coated         | Blade: 9mm(THK)/cm(W)/19cm(L), Handle: 11.3cm(L)  |            |            |         | 125g   | Ni Plated;<br>Heat<br>Treatment |
| Ceramic Peeler                       | ZrO2+ABS                         | Blade Thickness:0.6mm;<br>Size:13.5x8cm           |            |            |         | 24g    | Matte                           |
| 8pcs Set Acrylic<br>Holder(Rotation) | Acrylic                          | Height:23.5cm, Diameter:16.5cm,S-Plate THK: 2.5mm |            |            |         | 824g   |                                 |
| Item No.                             | KS085A09                         |                                                   |            |            |         |        |                                 |
| MOQ                                  | 1000 Sets                        |                                                   |            |            |         |        |                                 |
| Package                              | Color Box                        |                                                   |            |            |         |        |                                 |