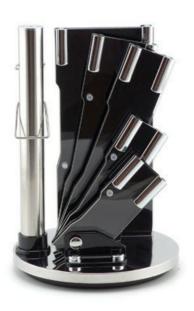

I Itility Knife...... I ISE: suitable for cutting small niece of meet, fruits and vagetables and neeling melons

Acrylic Holder——Suitable for storing and displaying knives. Simple and fashion design, easy to clean.

|                                      | Material                         | Blade<br>THK                                      | Blade<br>W | Blade<br>L | Total L | Weight | Polishing                       |
|--------------------------------------|----------------------------------|---------------------------------------------------|------------|------------|---------|--------|---------------------------------|
| 6.5"Chopping<br>Knife                | Blade M:<br>3CR13                | 2.5mm                                             | 7.5cm      | 16.5cm     | 30cm    |        | Rubber wheel                    |
| 8"Chef Knife                         | Handle M:<br>#430+ TPR<br>Coated | 2.5mm                                             | 4.3cm      | 20.3cm     | 33.8cm  | 145g   |                                 |
| 8"Bread Knife                        |                                  | 2.5mm                                             | 2.8cm      | 20.1cm     | 33.6cm  | 133g   |                                 |
| 5"Utility Knife                      |                                  | 2mm                                               | 2.3cm      | 11cm       | 23cm    | 65g    |                                 |
| 3.5"Paring Knife                     |                                  | 2mm                                               | 2.3cm      | 8.5cm      | 20.5cm  | 62g    |                                 |
| Scissors                             | 3Cr13                            |                                                   |            |            |         | 90g    | Sand Polishing                  |
| 7.5" Sharpener                       | Steel+430+<br>TPR Coated         | Blade: 9mm(THK)/cm(W)/19cm(L), Handle: 11.3cm(L)  |            |            |         | 125g   | Ni Plated;<br>Heat<br>Treatment |
| Ceramic Peeler                       | ZrO2+ABS                         | Blade Thickness:0.6mm;<br>Size:13.5x8cm           |            |            |         | 24g    | Matte                           |
| 8pcs Set Acrylic<br>Holder(Rotation) | Acrylic                          | Height:23.5cm, Diameter:16.5cm,S-Plate THK: 2.5mm |            |            |         | 824g   |                                 |
| Item No.                             | KS085A09                         |                                                   |            |            |         |        |                                 |
| MOQ                                  | 1000 Sets                        |                                                   |            |            |         |        |                                 |
| Package                              | Color Box                        |                                                   |            |            |         |        |                                 |