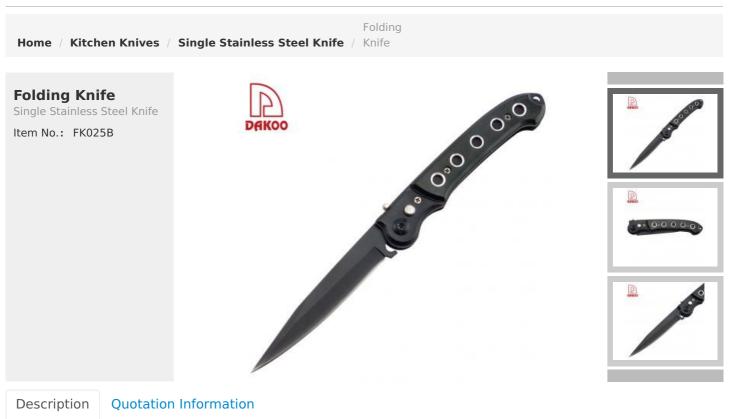

## **Product Description**

**Product: Folding Knife** 

Blade THK: 2.3mm Blade W: 2.4cm Blade L: 12cm Handle L: 14cm Surface: Sand Polishing Weight: 150g

Note: Size is subject to actual sample.