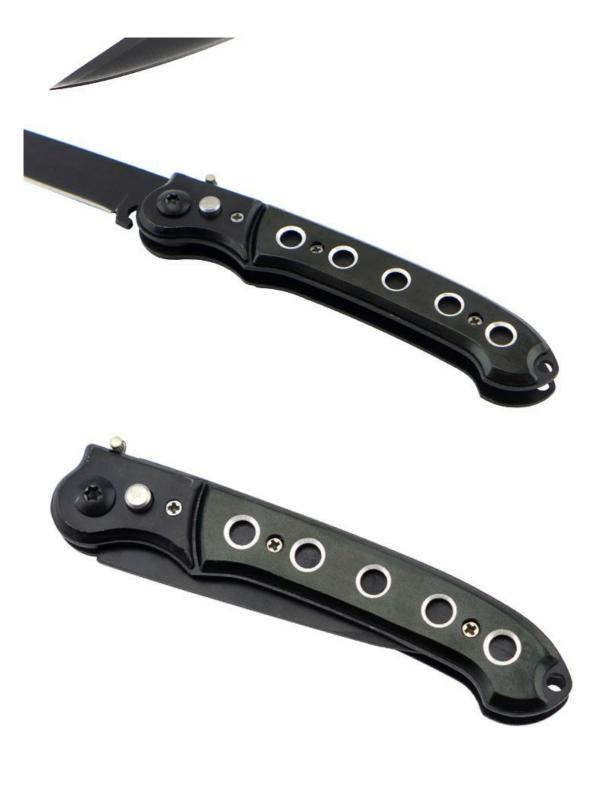

## **Detailed Images**

1、 High quality stainless steel material, durable, wear-resisting rust.

2、With advanced heating treatment processing on the knife, makes the steel structure more stable, anticorrosion, very good toughness, and keep long-term sharping.

- 3、With Sand Polishing, Meticulous workmanship.
- 4. The handle design is according with human engineering, it's smooth and rounded and not hurting hand, comfortable feel.
- 5. The tail with hang hole, suspensibility, not easily lost.
- 6. Modelling fashion, classical folding design, easy to carry.
- 7、Suitable for camping, climbing, hiking, exploration and other outdoor activities.