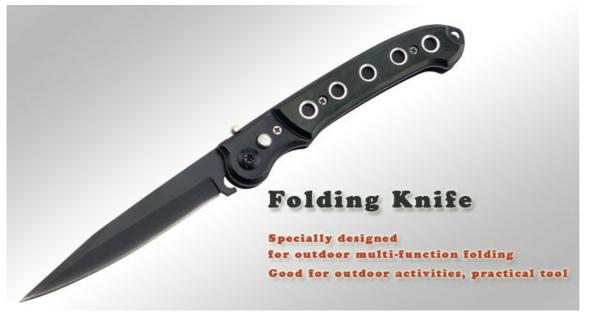

## **Detailed Images**

1、 High quality stainless steel material, durable, wear-resisting rust.

2、With advanced heating treatment processing on the knife, makes the steel structure more stable, anticorrosion, very good toughness, and keep long-term sharping.

- 3、With Sand Polishing, Meticulous workmanship.
- 4. The handle design is according with human engineering, it's smooth and rounded and not hurting hand, comfortable feel.
- 5. The tail with hang hole, suspensibility, not easily lost.
- 6. Modelling fashion, classical folding design, easy to carry.
- 7、Suitable for camping, climbing, hiking, exploration and other outdoor activities.