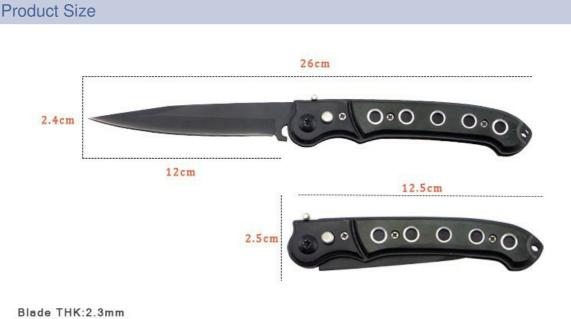

## **Product Description**

**Product: Folding Knife** 

Blade THK: 2.3mm Blade W: 2.4cm Blade L: 12cm Handle L: 14cm Surface: Sand Polishing Weight: 150g

Note: Size is subject to actual sample.