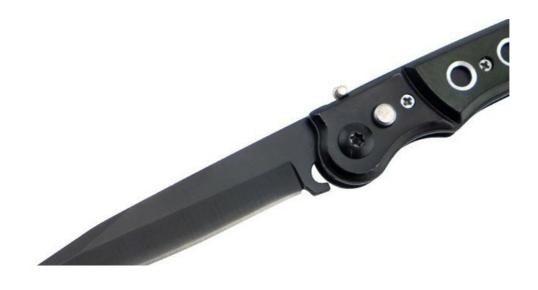

## **Product Description**

**Product: Folding Knife** 

Blade THK: 2.3mm Blade W: 2.4cm Blade L: 12cm Handle L: 14cm Surface: Sand Polishing Weight: 150g

Note: Size is subject to actual sample.

## **Detailed Images**

1、 High quality stainless steel material, durable, wear-resisting rust.

2、With advanced heating treatment processing on the knife, makes the steel structure more stable, anticorrosion, very good toughness, and keep long-term sharping.

- 3、With Sand Polishing, Meticulous workmanship.
- 4. The handle design is according with human engineering, it's smooth and rounded and not hurting hand, comfortable feel.
- 5. The tail with hang hole, suspensibility, not easily lost.
- 6. Modelling fashion, classical folding design, easy to carry.
- 7、Suitable for camping, climbing, hiking, exploration and other outdoor activities.