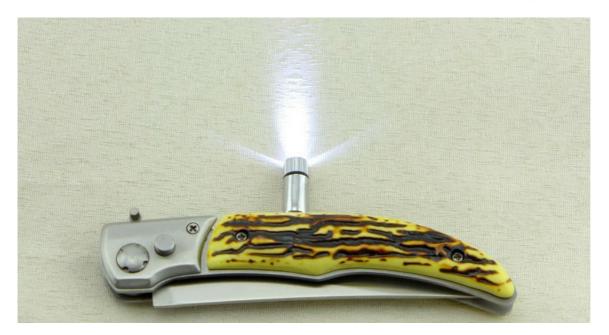

- 3、With Sand Polishing, Meticulous workmanship.
- 4. The handle with a small light, it's smooth and rounded and not hurting hand, comfortable feel.
- 5. Modelling fashion, classical folding design, easy to carry.
- 6. Suitable for camping, climbing, hiking, exploration and other outdoor activities.
- 7、 A multi-purpose content to meet various requirements in the outdoor.