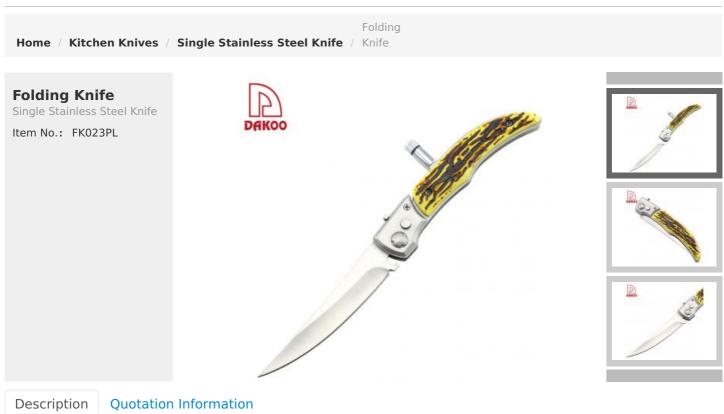

**Product: Folding Knife** 

Blade THK: 2.1mm Blade W: 2.2cm Blade L: 10cm Handle L: 13cm Surface: Sand Polishing Weight: 111g

Blade THK:2.1mm Note: Size is subject to actual sample.