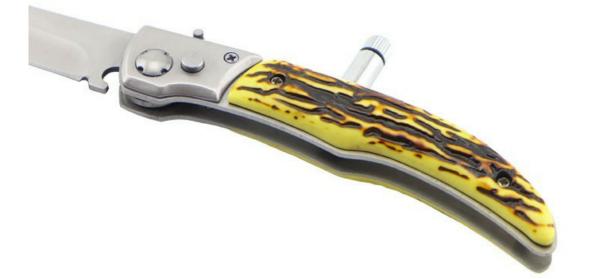

- 3、With Sand Polishing, Meticulous workmanship.
- 4. The handle with a small light, it's smooth and rounded and not hurting hand, comfortable feel.
- 5. Modelling fashion, classical folding design, easy to carry.
- 6. Suitable for camping, climbing, hiking, exploration and other outdoor activities.
- 7、 A multi-purpose content to meet various requirements in the outdoor.