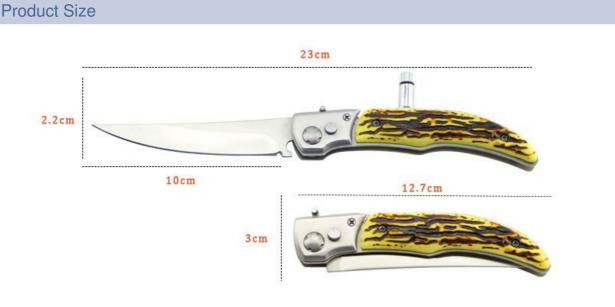

**Product: Folding Knife** 

Blade THK: 2.1mm Blade W: 2.2cm Blade L: 10cm Handle L: 13cm Surface: Sand Polishing Weight: 111g

Blade THK:2.1mm Note: Size is subject to actual sample.