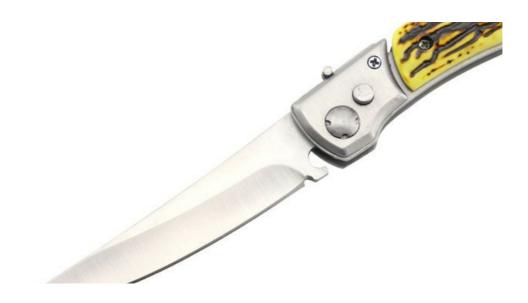

## **Detailed Images**

1、 High quality stainless steel material, durable, wear-resisting rust.

2、With advanced heating treatment processing on the knife, makes the steel structure more stable, anticorrosion, very good toughness, and keep long-term sharping.

- 3、With Sand Polishing, Meticulous workmanship.
- 4. The handle with a small light, it's smooth and rounded and not hurting hand, comfortable feel.
- 5. Modelling fashion, classical folding design, easy to carry.
- 6. Suitable for camping, climbing, hiking, exploration and other outdoor activities.
- 7、 A multi-purpose content to meet various requirements in the outdoor.