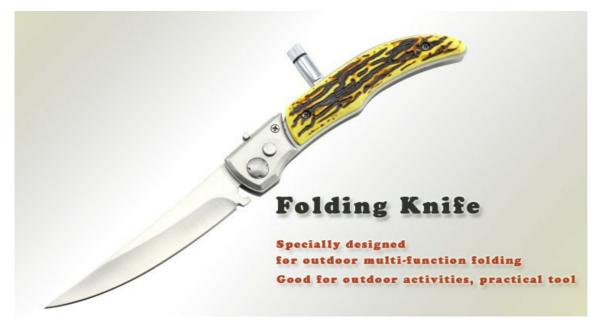

## **Detailed Images**

1、 High quality stainless steel material, durable, wear-resisting rust.

2、With advanced heating treatment processing on the knife, makes the steel structure more stable, anticorrosion, very good toughness, and keep long-term sharping.

- 3、With Sand Polishing, Meticulous workmanship.
- 4. The handle with a small light, it's smooth and rounded and not hurting hand, comfortable feel.
- 5. Modelling fashion, classical folding design, easy to carry.
- 6. Suitable for camping, climbing, hiking, exploration and other outdoor activities.
- 7、 A multi-purpose content to meet various requirements in the outdoor.