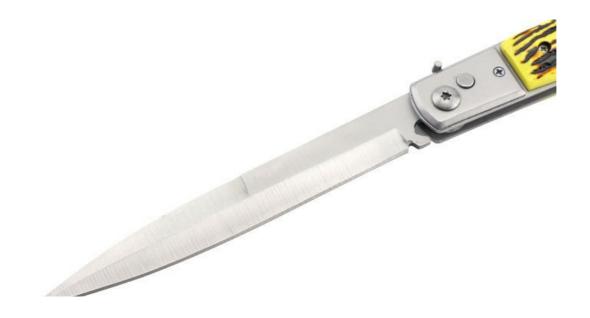

## **Product Description**

Product: Folding Knife

Blade THK: 2.6mm Blade W: 2.1cm Blade L: 14cm Handle L: 17cm Surface: Sand Polishing Weight: 180g

## **Detailed Images**

1、 High quality stainless steel material, durable, wear-resisting rust.

2. With advanced heating treatment processing on the knife, makes the steel structure more stable, anticorrosion, very good toughness, and keep long-term sharping.