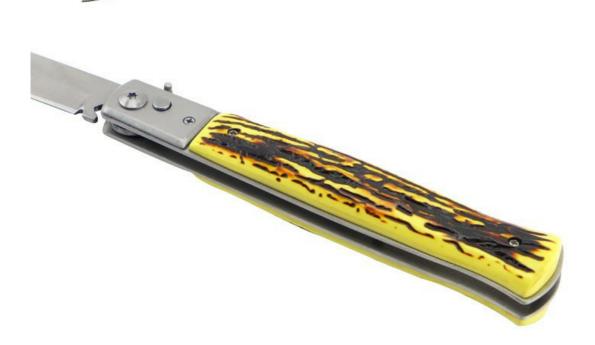

- 3、With Sand Polishing, Meticulous workmanship.
- 4. The handle design is according with human engineering, it's smooth and rounded and not hurting hand, comfortable feel.
- 5. Modelling fashion, classical folding design, with knife bag, easy to carry.
- 6. Suitable for camping, climbing, hiking, exploration and other outdoor activities.