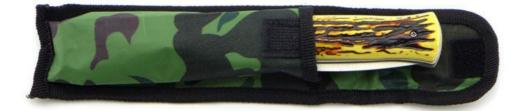

## **Product Description**

Product: Folding Knife

Blade THK: 2.6mm Blade W: 2.1cm Blade L: 14cm Handle L: 17cm Surface: Sand Polishing Weight: 180g