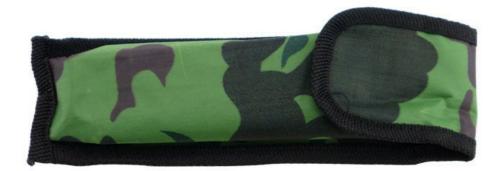

- 3、With Sand Polishing, Meticulous workmanship.
- 4. The handle design is according with human engineering, it's smooth and rounded and not hurting hand, comfortable feel.
- 5. Modelling fashion, classical folding design, with knife bag, easy to carry.
- 6. Suitable for camping, climbing, hiking, exploration and other outdoor activities.