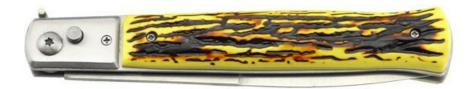

## **Product Description**

Product: Folding Knife

Blade THK: 2.6mm Blade W: 2.1cm Blade L: 14cm Handle L: 17cm Surface: Sand Polishing Weight: 180g

- 3、With Sand Polishing, Meticulous workmanship.
- 4. The handle design is according with human engineering, it's smooth and rounded and not hurting hand, comfortable feel.
- 5. Modelling fashion, classical folding design, with knife bag, easy to carry.
- 6. Suitable for camping, climbing, hiking, exploration and other outdoor activities.