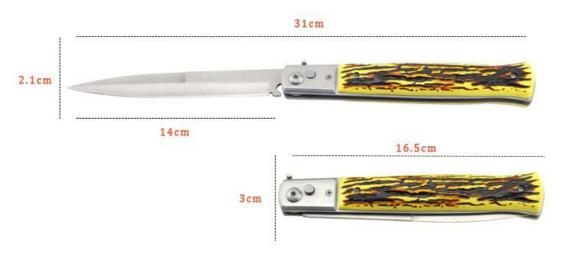

## **Product Description**

Product: Folding Knife

Blade THK: 2.6mm Blade W: 2.1cm Blade L: 14cm Handle L: 17cm Surface: Sand Polishing Weight: 180g

## **Product Size**

Blade THK:2.6mm Note: Size is subject to actual sample.