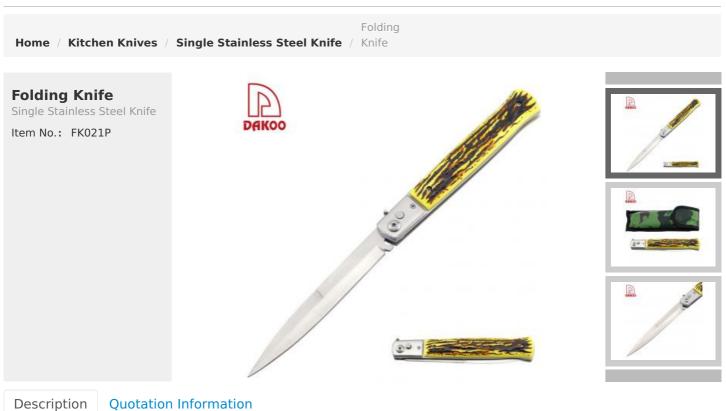

## **Product Description**

Product: Folding Knife

Blade THK: 2.6mm Blade W: 2.1cm Blade L: 14cm Handle L: 17cm Surface: Sand Polishing Weight: 180g