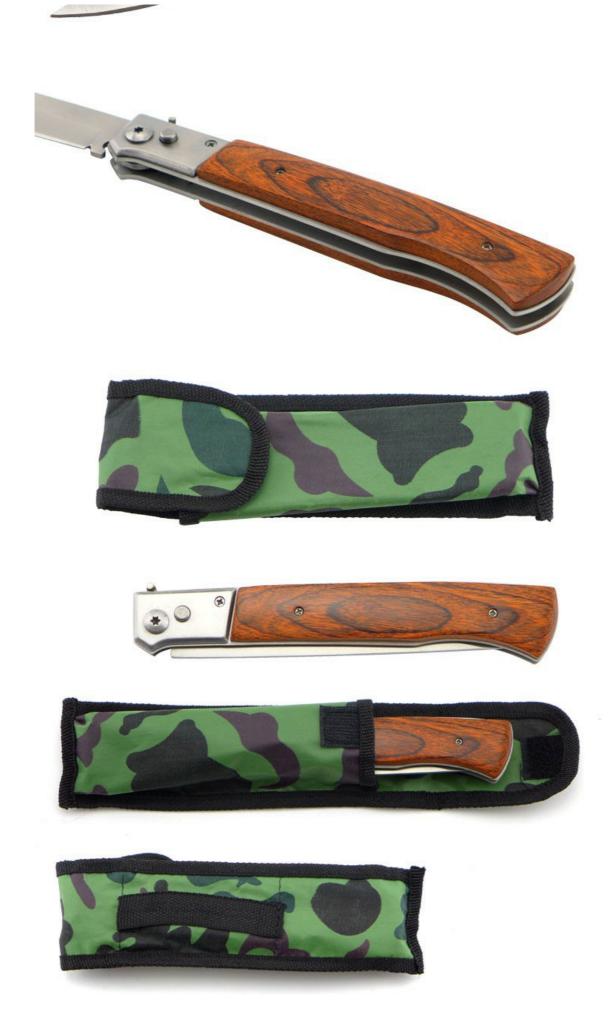

## **Detailed Images**

1、 High quality stainless steel material, durable, wear-resisting rust.

2、With advanced heating treatment processing on the knife, makes the steel structure more stable, anticorrosion, very good toughness, and keep long-term sharping.

- 3、With Sand Polishing, Meticulous workmanship.
- 4. The handle design is according with human engineering, it's smooth and rounded and not hurting hand, comfortable feel.
- 5. Modelling fashion, classical folding design, with knife bag, easy to carry.
- 6. Suitable for camping, climbing, hiking, exploration and other outdoor activities.