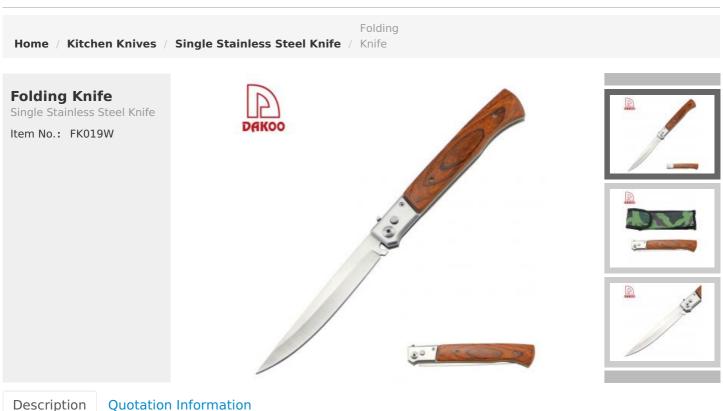

## **Product Description**

Product: Folding Knife

Blade THK: 2.6mm Blade W: 2.1cm Blade L: 14 cm Handle L: 17cm Surface: Sand Polishing Weight: 182g

Note: Size is subject to actual sample.