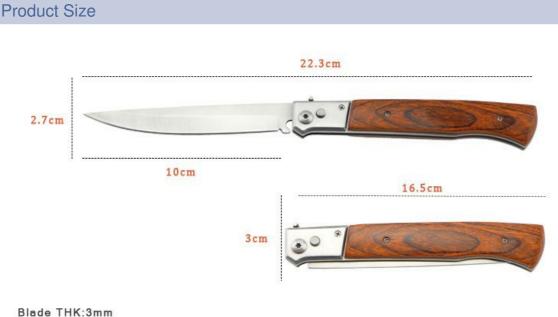

## **Product Description**

Product: Folding Knife

Blade THK: 2.6mm Blade W: 2.1cm Blade L: 14 cm Handle L: 17cm Surface: Sand Polishing Weight: 182g

Note: Size is subject to actual sample.