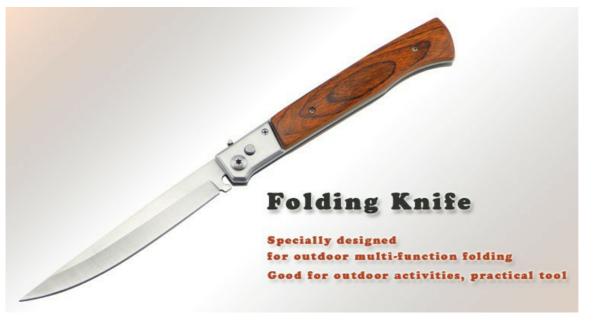

## **Detailed Images**

1、 High quality stainless steel material, durable, wear-resisting rust.

2、With advanced heating treatment processing on the knife, makes the steel structure more stable, anticorrosion, very good toughness, and keep long-term sharping.

- 3、With Sand Polishing, Meticulous workmanship.
- 4. The handle design is according with human engineering, it's smooth and rounded and not hurting hand, comfortable feel.
- 5. Modelling fashion, classical folding design, with knife bag, easy to carry.
- 6. Suitable for camping, climbing, hiking, exploration and other outdoor activities.