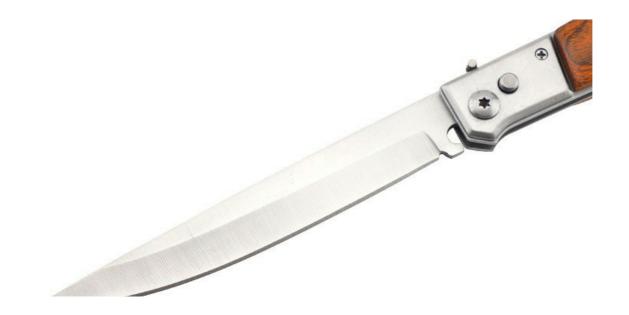

## **Product Description**

Product: Folding Knife

Blade THK: 2.6mm Blade W: 2.1cm Blade L: 14 cm Handle L: 17cm Surface: Sand Polishing Weight: 182g

Note: Size is subject to actual sample.

## **Detailed Images**

1、 High quality stainless steel material, durable, wear-resisting rust.

2、With advanced heating treatment processing on the knife, makes the steel structure more stable, anticorrosion, very good toughness, and keep long-term sharping.

- 3、With Sand Polishing, Meticulous workmanship.
- 4. The handle design is according with human engineering, it's smooth and rounded and not hurting hand, comfortable feel.
- 5. Modelling fashion, classical folding design, with knife bag, easy to carry.
- 6. Suitable for camping, climbing, hiking, exploration and other outdoor activities.