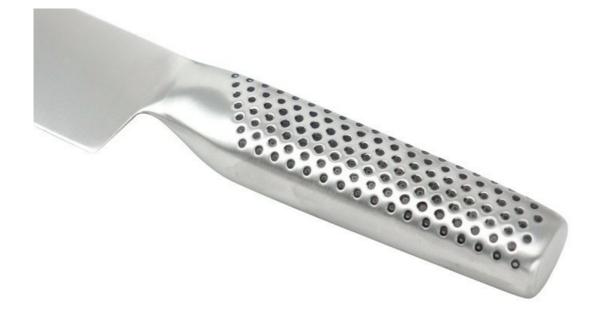

#### Features

About the handle

Firm and hard, elegant and beautiful.

Smooth blade

Perfect design, sharp and durable.

# **Detailed Images**

Made from 3Cr13, superior performance, sharp and durable.

Treated at high temperature, makes the steel structure more stable and anticorrosion hard, sharp and durable.

4]