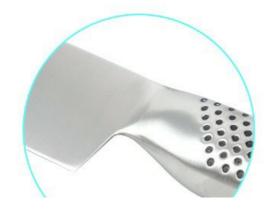

#### Features

About the handle

Firm and hard, elegant and beautiful.

Smooth blade

Perfect design, sharp and durable.