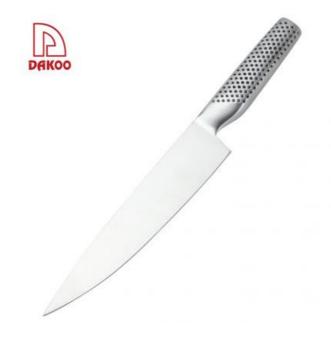

#### 8" Chef knife

Single Stainless Steel Knife

Item No.: KN49308A

Description

**Quotation Information** 

# **Elegant and Fashionable**

high quality life starts from the pursuit of high quality

Product: 8"Chef Knife

Material: 3CR13+#430

Weight: 122g Blade THK: 2.5mm

Suitable for cutting meat,

### **Product Size**

Blade THK: 2.5mm

Note: Size is subject to actual sample.

| Material   | Blade W | Blade L | Total L | Weight |
|------------|---------|---------|---------|--------|
| 3CR13+#430 | 4cm     | 20cm    | 32cm    | 122g   |