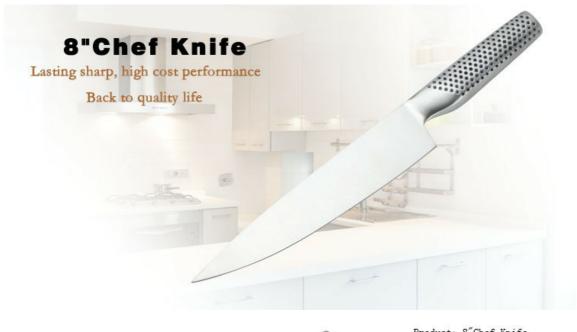

# **Elegant and Fashionable**

high quality life starts from the pursuit of high quality

Product: 8"Chef Knife

Material: 3CR13+#430

Weight: 122g Blade THK: 2.5mm

Suitable for cutting meat,