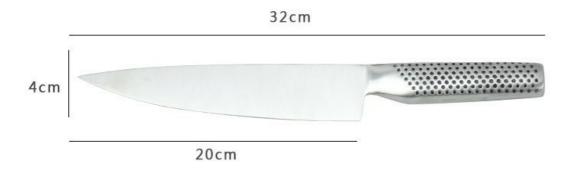

### **Product Size**

Blade THK: 2.5mm

Note: Size is subject to actual sample.

| Material   | Blade W | Blade L | Total L | Weight |
|------------|---------|---------|---------|--------|
| 3CR13+#430 | 4cm     | 20cm    | 32cm    | 122g   |