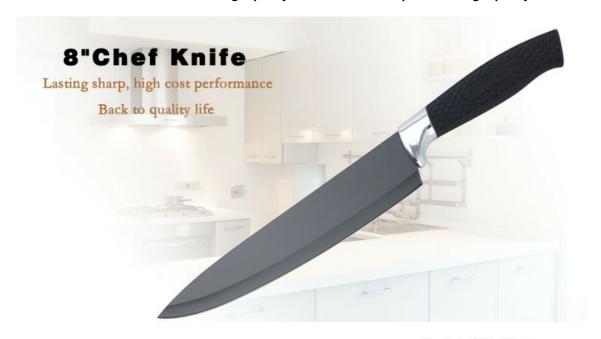

### 8" Chef knife

Single Stainless Steel Knife

Item No.: KN49208A

Description

**Quotation Information** 

# **Elegant and Fashionable**

high quality life starts from the pursuit of high quality

Product: 8"Chef Knife
Material: 3CR13+ABS plating

+PP+TPR

Weight: 115g

Suitable for cutting meat,

## **Product Size**

Blade THK: 1.5mm

Note: Size is subject to actual sample.

| Material                 | Blade<br>W | Blade L | Total L | Weight | Processing      |
|--------------------------|------------|---------|---------|--------|-----------------|
| 3CR13+ABS plating+PP+TPR | 3.9cm      | 19.1cm  | 32.3cm  | 115g   | Ceramic coating |