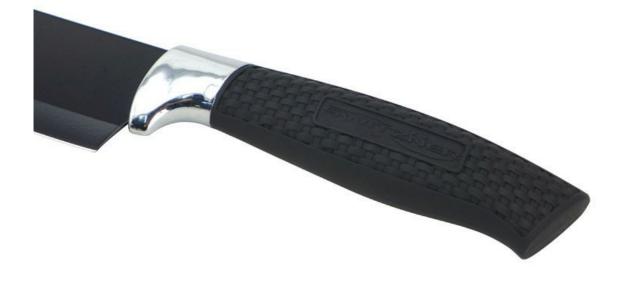

### About the handle

Classic handle design , give you a professional cooking experience.  $% \label{eq:classic} % \label{eq:classic}$ 

# Made from 3Cr13, superior performance, sharp and durable.

Light and comfortable feel With beautiful designed handle and comfortable to hold.