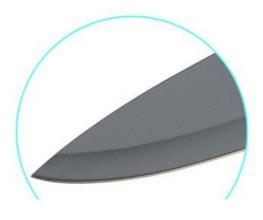

ription

**Quotation Information** 

## **Product Description**

# **Elegant and Fashionable**

high quality life starts from the pursuit of high quality





Product: 8"Chef Knife
Material: 3CR13+ABS plating

+PP+TPR

Weight: 115g

Suitable for cutting meat,







## **Product Size**



Blade THK: 1.5mm

Note: Size is subject to actual sample.

| Material                 | Blade<br>W | Blade L | Total L | Weight | Processing      |
|--------------------------|------------|---------|---------|--------|-----------------|
| 3CR13+ABS plating+PP+TPR | 3.9cm      | 19.1cm  | 32.3cm  | 115g   | Ceramic coating |

Packing:different packaging, 1) Blister card, 2) Gift Box, 3) Window Box, 4) Each set into colour box, 5) PVC transparent box, and other packing method as your like.

### Features







### About the handle

Classic handle design , give you a professional cooking experience.  $% \label{eq:classic} % \label{eq:classic}$ 

### Smooth blade

# **Detailed Images**

# Made from 3Cr13, superior performance, sharp and durable.



Light and comfortable feel With beautiful designed handle and comfortable to hold.