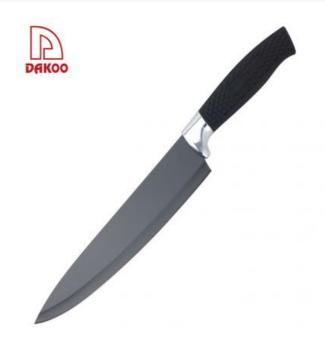

### 8" Chef knife

Single Stainless Steel Knife

Item No.: KN49208A

Description

**Quotation Information** 

# **Elegant and Fashionable**

high quality life starts from the pursuit of high quality

Product: 8"Chef Knife
Material: 3CR13+ABS plating

+PP+TPR

Weight: 115g

Suitable for cutting meat,

## **Product Size**

Blade THK: 1.5mm

Note: Size is subject to actual sample.

| Material                 | Blade<br>W | Blade L | Total L | Weight | Processing      |
|--------------------------|------------|---------|---------|--------|-----------------|
| 3CR13+ABS plating+PP+TPR | 3.9cm      | 19.1cm  | 32.3cm  | 115g   | Ceramic coating |