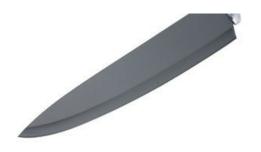

8" Chef Home / Kitchen Knives / Single Stainless Steel Knife / knife

### 8" Chef knife

Single Stainless Steel Knife

Item No.: KN49208A









Description

**Quotation Information** 

## **Product Description**

# **Elegant and Fashionable**

high quality life starts from the pursuit of high quality





Product: 8"Chef Knife
Material: 3CR13+ABS plating

+PP+TPR

Weight: 115g

Suitable for cutting meat,







## **Product Size**



Blade THK: 1.5mm

Note: Size is subject to actual sample.

| Material                 | Blade<br>W | Blade L | Total L | Weight | Processing      |
|--------------------------|------------|---------|---------|--------|-----------------|
| 3CR13+ABS plating+PP+TPR | 3.9cm      | 19.1cm  | 32.3cm  | 115g   | Ceramic coating |

Packing:different packaging, 1) Blister card, 2) Gift Box, 3) Window Box, 4) Each set into colour box, 5) PVC transparent box, and other packing method as your like.

### Features







### About the handle

Classic handle design , give you a professional cooking experience.  $% \label{eq:classic} % \label{eq:classic}$ 

### Smooth blade

# **Detailed Images**

# Made from 3Cr13, superior performance, sharp and durable.



Light and comfor