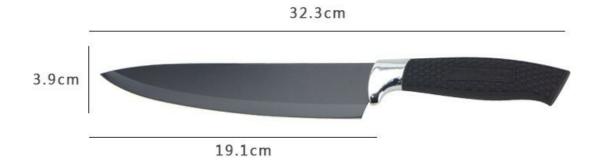

## **Product Size**

Blade THK: 1.5mm

Note: Size is subject to actual sample.

| Material                 | Blade<br>W | Blade L | Total L | Weight | Processing      |
|--------------------------|------------|---------|---------|--------|-----------------|
| 3CR13+ABS plating+PP+TPR | 3.9cm      | 19.1cm  | 32.3cm  | 115g   | Ceramic coating |