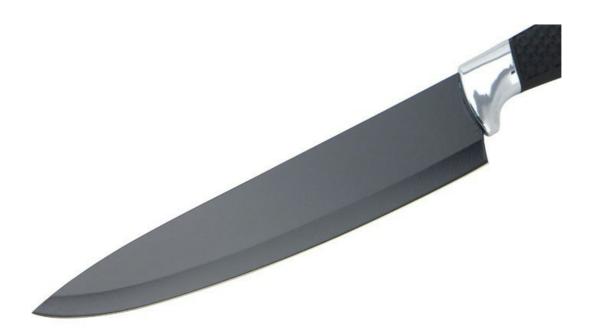

# **Elegant and Fashionable**

high quality life starts from the pursuit of high quality

Product: 8"Chef Knife
Material: 3CR13+ABS plating

+PP+TPR

Weight: 115g

Suitable for cutting meat,

## **Product Size**

Blade THK: 1.5mm

Note: Size is subject to actual sample.

| Material                 | Blade<br>W | Blade L | Total L | Weight | Processing      |
|--------------------------|------------|---------|---------|--------|-----------------|
| 3CR13+ABS plating+PP+TPR | 3.9cm      | 19.1cm  | 32.3cm  | 115g   | Ceramic coating |

### Smooth blade