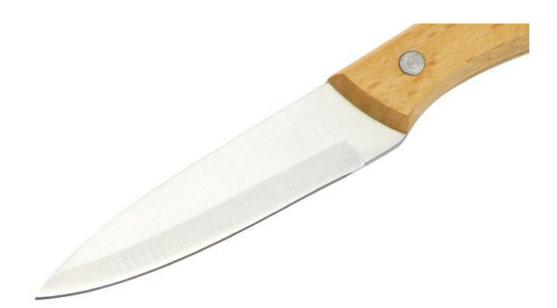

## **Elegant and Fashionable**

high quality life starts from the pursuit of high quality

Product: 3.5"Paring Knife Material: 3CR13+Beech wood Weight: 163g Prosessing: Sand Polishing Suitable for cutting fruit,

Blade THK: 1.5mm Note: Size is subject to actual sample.

| Material         | Blade W | Blade L | Total L | Weight | Processing     |
|------------------|---------|---------|---------|--------|----------------|
| 3CR13+Beech wood | 2.1cm   | 8cm     | 19.5cm  | 63g    | Sand Polishing |

### Features

Made from 3Cr13, superior performance, sharp and durable.