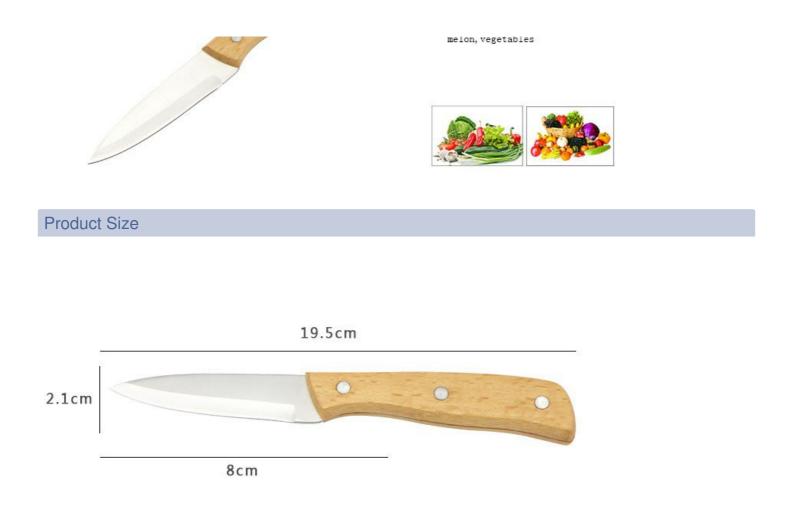

Blade THK: 1.5mm Note: Size is subject to actual sample.

| Material         | Blade W | Blade L | Total L | Weight | Processing     |
|------------------|---------|---------|---------|--------|----------------|
| 3CR13+Beech wood | 2.1cm   | 8cm     | 19.5cm  | 63g    | Sand Polishing |