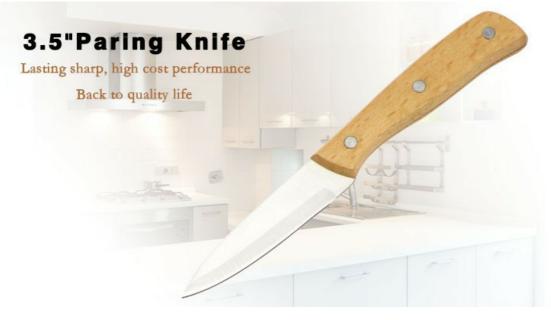

## **Elegant and Fashionable**

high quality life starts from the pursuit of high quality

Product: 3.5"Paring Knife Material: 3CR13+Beech wood Weight: 163g Prosessing: Sand Polishing Suitable for cutting fruit,

### Features

Made from 3Cr13, superior performance, sharp and durable.