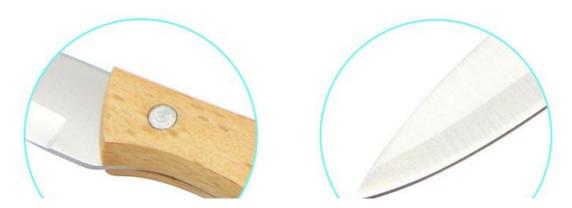

#### About the handle

Blade Smoth

Made of high quality Beech wood, the blade stainless steel have been seamlessly extend to the whole handle.

# High hardness, sharper and more durable.

Fixed with 3 rivets, never break and crack, comfortable and anti-slip.