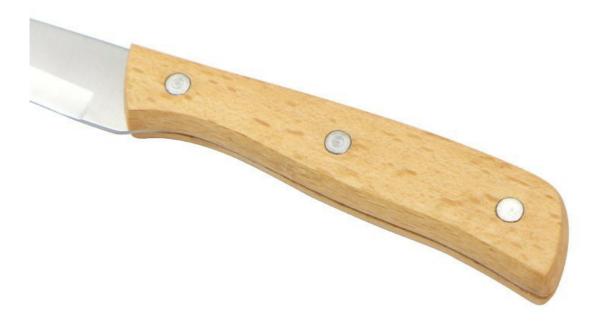

#### About the handle

Blade Smoth

Made of high quality Beech wood, the blade stainless steel have been seamlessly extend to the whole handle.

# High hardness, sharper and more durable.

Fixed with 3 rivets, never break and crack, comfortable and anti-slip.