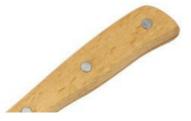

#### About the handle

Blade Smoth

Made of high quality Beech wood, the blade stainless steel have been seamlessly extend to the whole handle.

# High hardness, sharper and more durable.

Fixed with 3 rivets, never break and crack, comfortable and anti-slip.