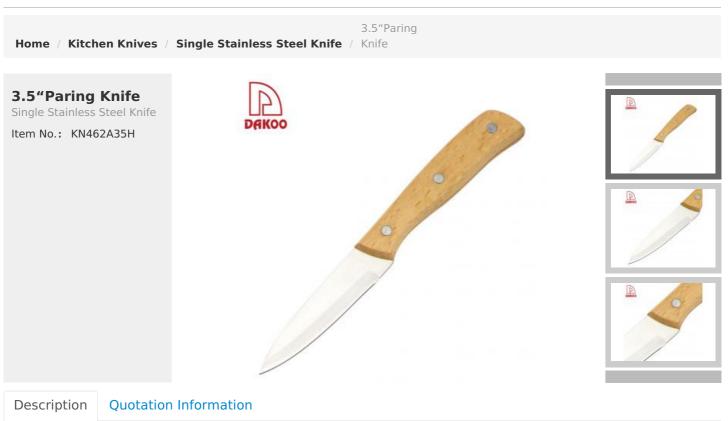

**Product Description** 

## **Elegant and Fashionable**

high quality life starts from the pursuit of high quality

Product: 3.5"Paring Knife Material: 3CR13+Beech wood Weight: 163g Prosessing: Sand Polishing Suitable for cutting fruit,

Blade THK: 1.5mm Note: Size is subject to actual sample.

| Material         | Blade W | Blade L | Total L | Weight | Processing     |
|------------------|---------|---------|---------|--------|----------------|
| 3CR13+Beech wood | 2.1cm   | 8cm     | 19.5cm  | 63g    | Sand Polishing |