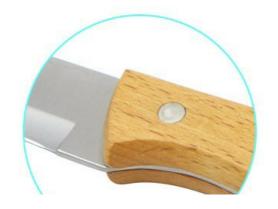

#### About the handle

Made of high quality Beech wood, the blade stainless steel have been seamlessly extend to the whole handle.

**Blade Smoth** 

Made from 3Cr13, superior performance, sharp and durable.

# High hardness, sharper and more durable.

Fixed with 3 rivets, never break and crack, comfortable and anti-slip.

4]