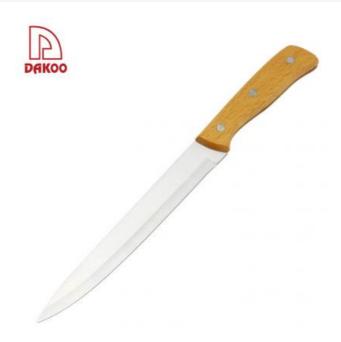

#### 8"Carving knife

Single Stainless Steel Knife

Item No.: KN462A08C

Description

**Quotation Information** 

## **Elegant and Fashionable**

high quality life starts from the pursuit of high quality

Product: 8"Carving Knife Material: 3CR13+Beech wood

Weight: 135g

Prosessing: Sand Polishing
Suitable for slicing of meat
without bone, fish, vegetable.
Do not use for chopping bones
due to the thin blade