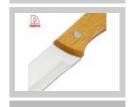

#### About the handle

Made of high quality Beech wood, the blade stainless steel have been seamlessly extend to the whole handle.

**Blade Smoth** 

Made from 3Cr13, superior performance, sharp and durable.

# High hardness, sharper and more durable.

Fixed with 3 rivets, never break and crack, comfortable and anti-slip.

4]