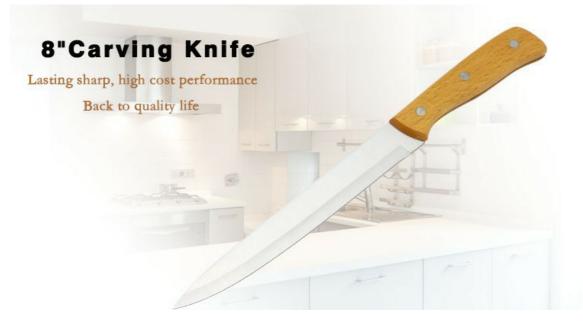

## **Elegant and Fashionable**

high quality life starts from the pursuit of high quality

Product: 8"Carving Knife Material: 3CR13+Beech wood

Weight: 135g

Prosessing: Sand Polishing
Suitable for slicing of meat
without bone, fish, vegetable.
Do not use for chopping bones
due to the thin blade