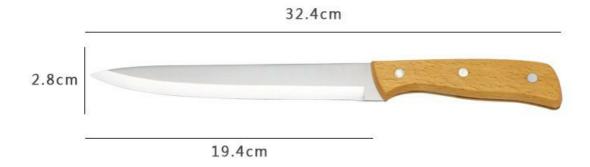

## **Product Size**

Blade THK: 1.8mm

Note: Size is subject to actual sample.

| Material         | Blade W | Blade L | Total L | Weight | Processing     |
|------------------|---------|---------|---------|--------|----------------|
| 3CR13+Beech wood | 2.8cm   | 19.4cm  | 32.4cm  | 135g   | Sand polishing |