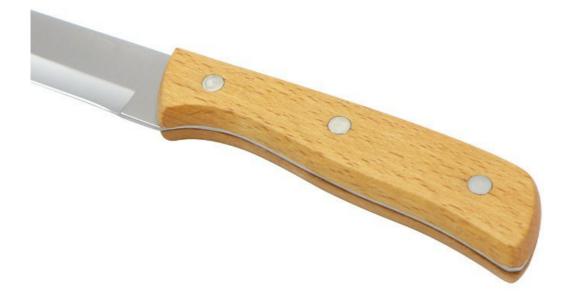

#### About the handle

Made of high quality Beech wood, the blade stainless steel have been seamlessly extend to the whole handle.

**Blade Smoth** 

Made from 3Cr13, superior performance, sharp and durable.

# High hardness, sharper and more durable.

Fixed with 3 rivets, never break and crack, comfortable and anti-slip.

4]