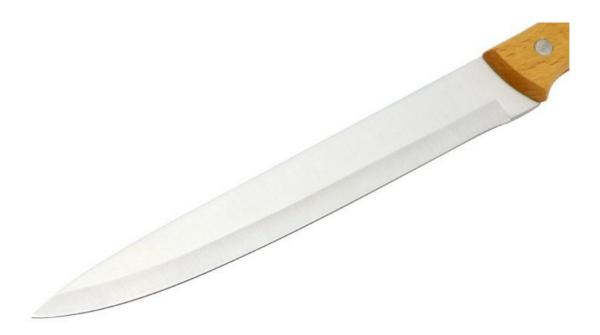

## **Elegant and Fashionable**

high quality life starts from the pursuit of high quality

Product: 8"Carving Knife Material: 3CR13+Beech wood

Weight: 135g

Prosessing: Sand Polishing
Suitable for slicing of meat
without bone, fish, vegetable.
Do not use for chopping bones
due to the thin blade

## **Product Size**

Blade THK: 1.8mm

Note: Size is subject to actual sample.

| Material         | Blade W | Blade L | Total L | Weight | Processing     |
|------------------|---------|---------|---------|--------|----------------|
| 3CR13+Beech wood | 2.8cm   | 19.4cm  | 32.4cm  | 135g   | Sand polishing |