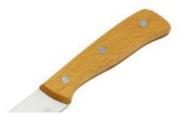

#### About the handle

Made of high quality Beech wood, the blade stainless steel have been seamlessly extend to the whole handle.

**Blade Smoth** 

Made from 3Cr13, superior performance, sharp and durable.

# High hardness, sharper and more durable.

Fixed with 3 rivets, never break and crack, comfortable and anti-slip.

4]