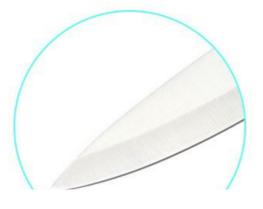

#### About the handle

Made of high quality Beech wood, the blade stainless steel have been seamlessly extend to the whole handle.

**Blade Smoth** 

Made from 3Cr13, superior performance, sharp and durable.